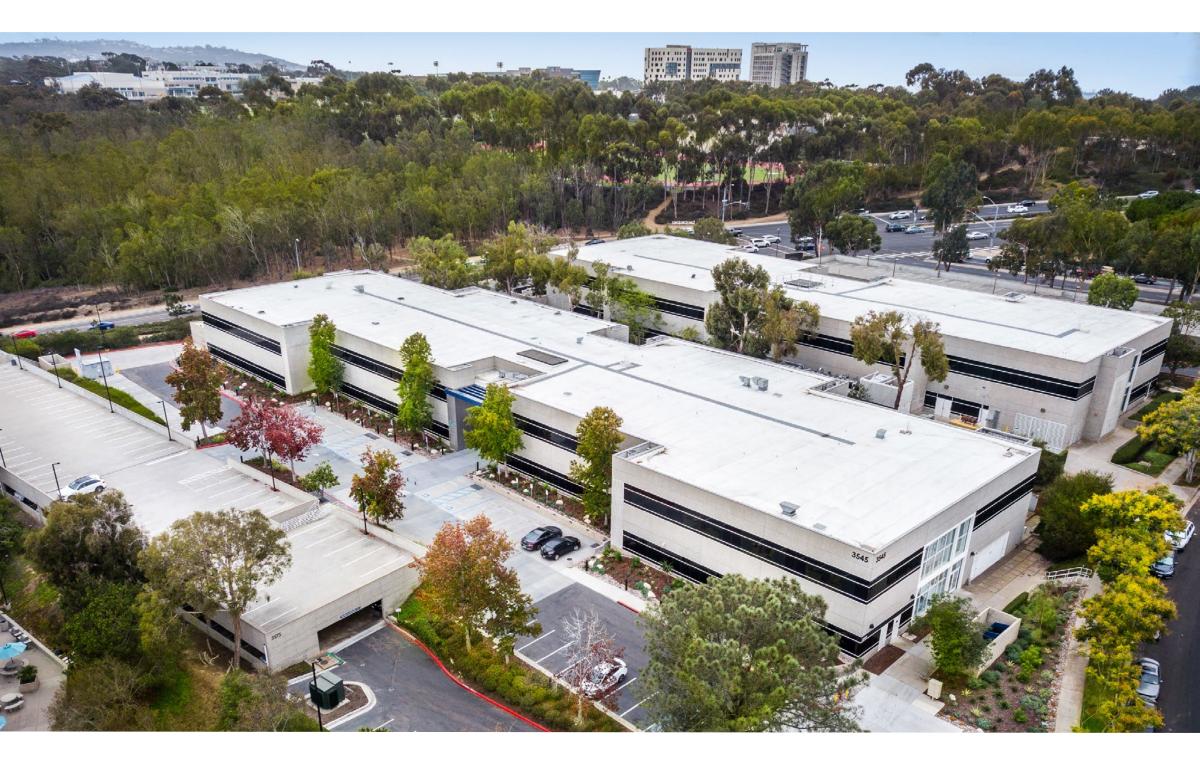

# 72,192 SF LAB BUILDING WITHIN TORREY PINES

# THE PROJECT

Two building life science campus New interior TI's, including all new building infrastructure Exterior facade modernization Indoor/outdoor fitness center Showers and lockers Conference facilities Walkable amenities Easy access to freeway and public transportation