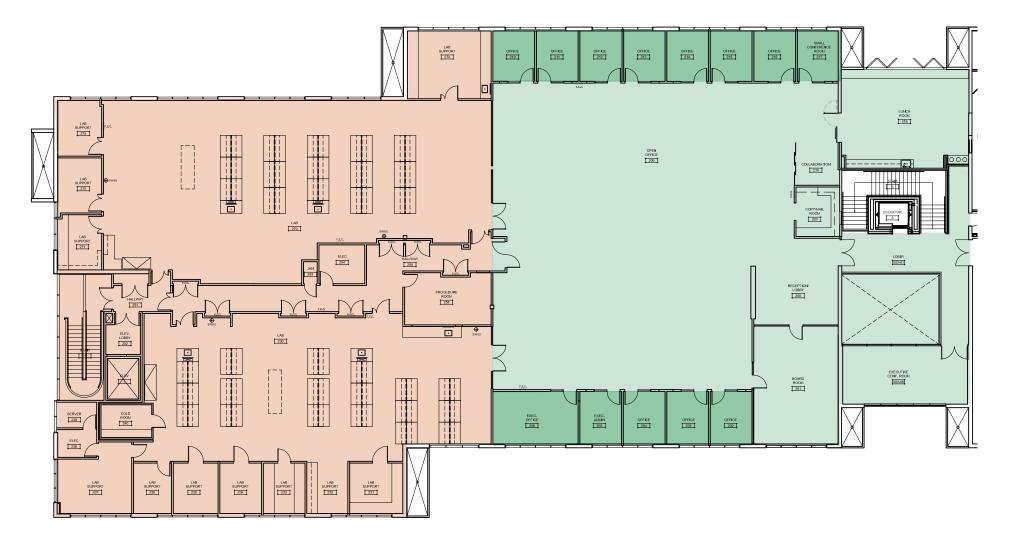

#### FIRST FLOOR | SUITE 100 18,363 SF | Available now 25% Lab | 25% Vivarium | 50% Office

#### FIRST FLOOR | SUITE 200 21,470 SF | Available now 50% Lab | 50% Office

LABOFFICEVIVARIUMPRIVATE OFFICE

#### SECOND FLOOR | SUITE 250 17,083 SF | Available now 50% Lab | 10% Vivarium | 40% Office