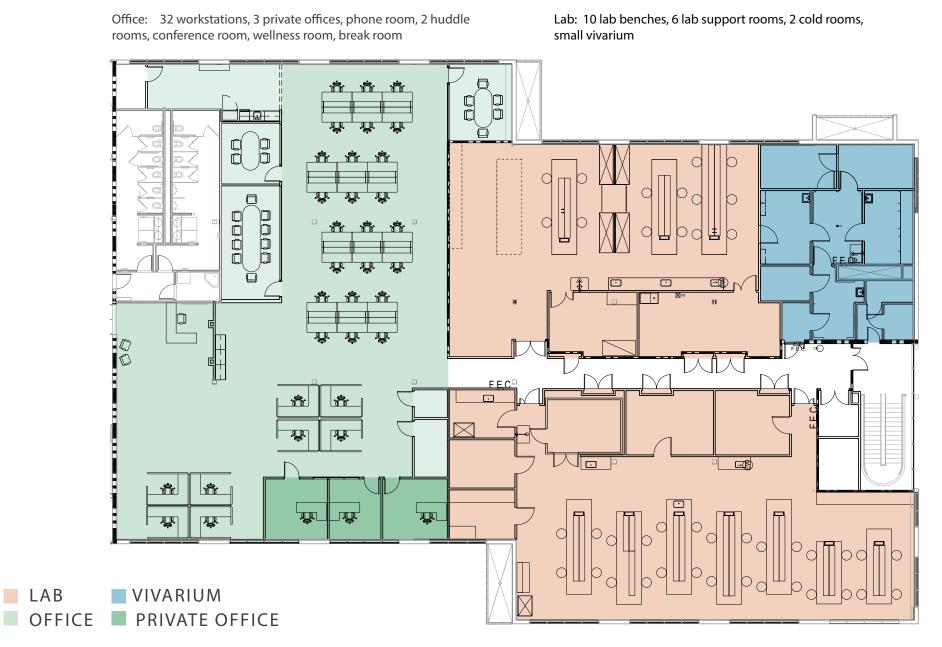

#### FIRST FLOOR | SUITE 100 18,363 SF | Available now 25% Lab | 25% Vivarium | 50% Office

#### FIRST FLOOR | SUITE 200 21,470 SF | Available now 50% Lab | 50% Office

LABOFFICEVIVARIUMPRIVATE OFFICE

#### SECOND FLOOR | SUITE 250 17,083 SF | Available now 50% Lab | 10% Vivarium | 40% Office