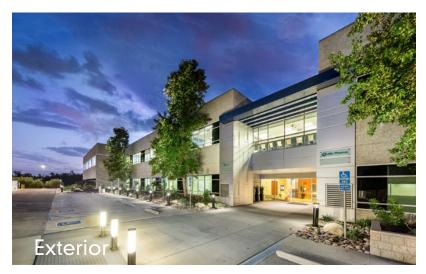

# 72,192 SF LAB BUILDING WITHIN TORREY PINES

# THE PROJECT

Two building life science campus New interior TI's, including all new building infrastructure Exterior facade modernization Indoor/outdoor fitness center Showers and lockers Conference facilities Walkable amenities Easy access to freeway and public transportation