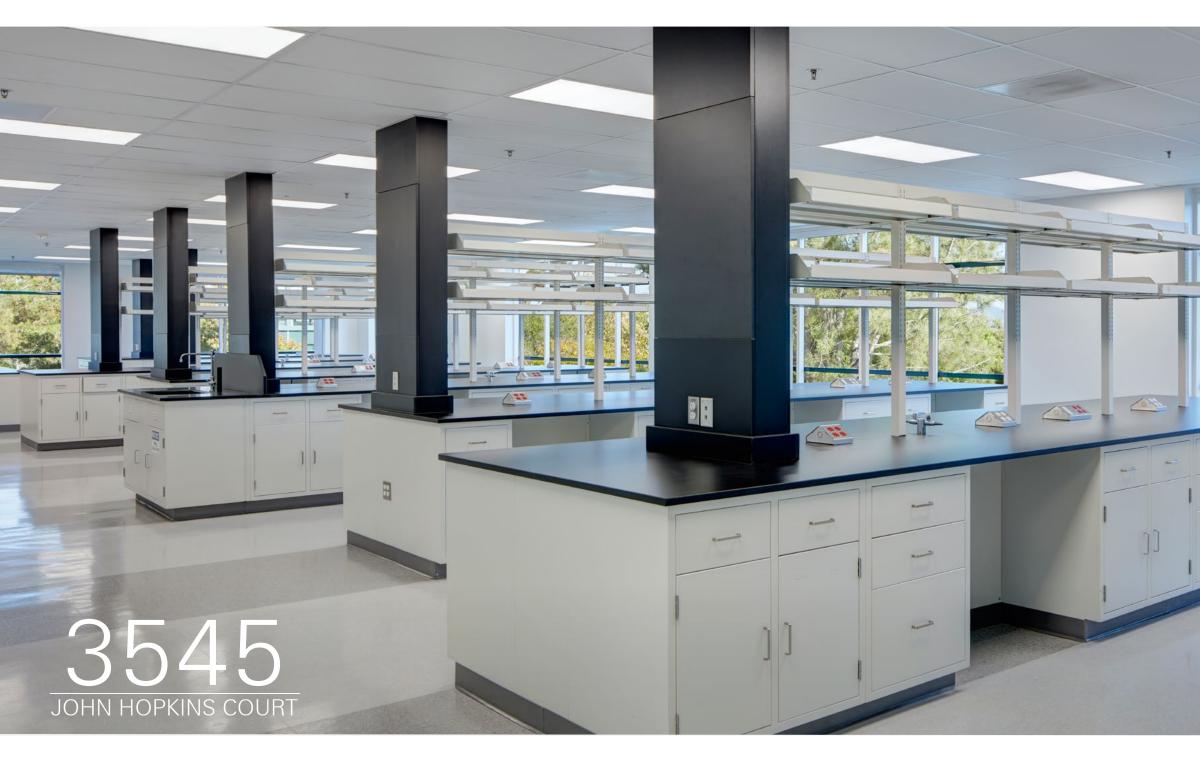

# 72,192 SF LAB BUILDING WITHIN TORREY PINES

# THE PROJECT

Two building life science campus New interior TI's, including all new building infrastructure Exterior facade modernization Indoor/outdoor fitness center Showers and lockers Conference facilities Walkable amenities Easy access to freeway and public transportation

Flexible and efficient lab design Customizable to tenant need Compressed air, vacuum and DI water Multiple shipping and receiving locations Backup power