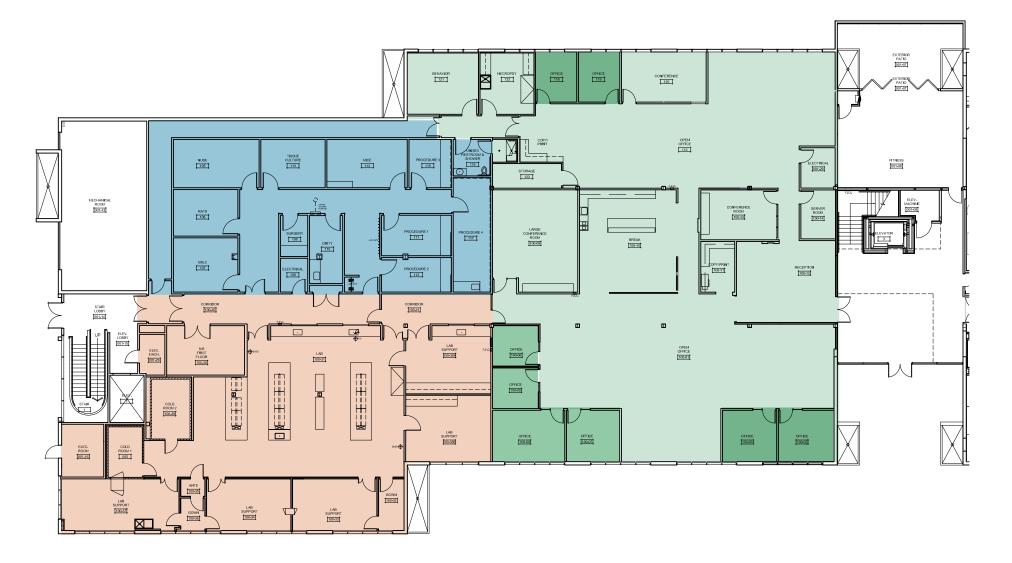

#### FIRST FLOOR | SUITE 100 18,363 SF | Available now 25% Lab | 25% Vivarium | 50% Office

#### FIRST FLOOR | SUITE 200 21,470 SF | Available now 50% Lab | 50% Office

LABOFFICEVIVARIUMPRIVATE OFFICE

#### SECOND FLOOR | SUITE 250 17,083 SF | Available now 50% Lab | 10% Vivarium | 40% Office