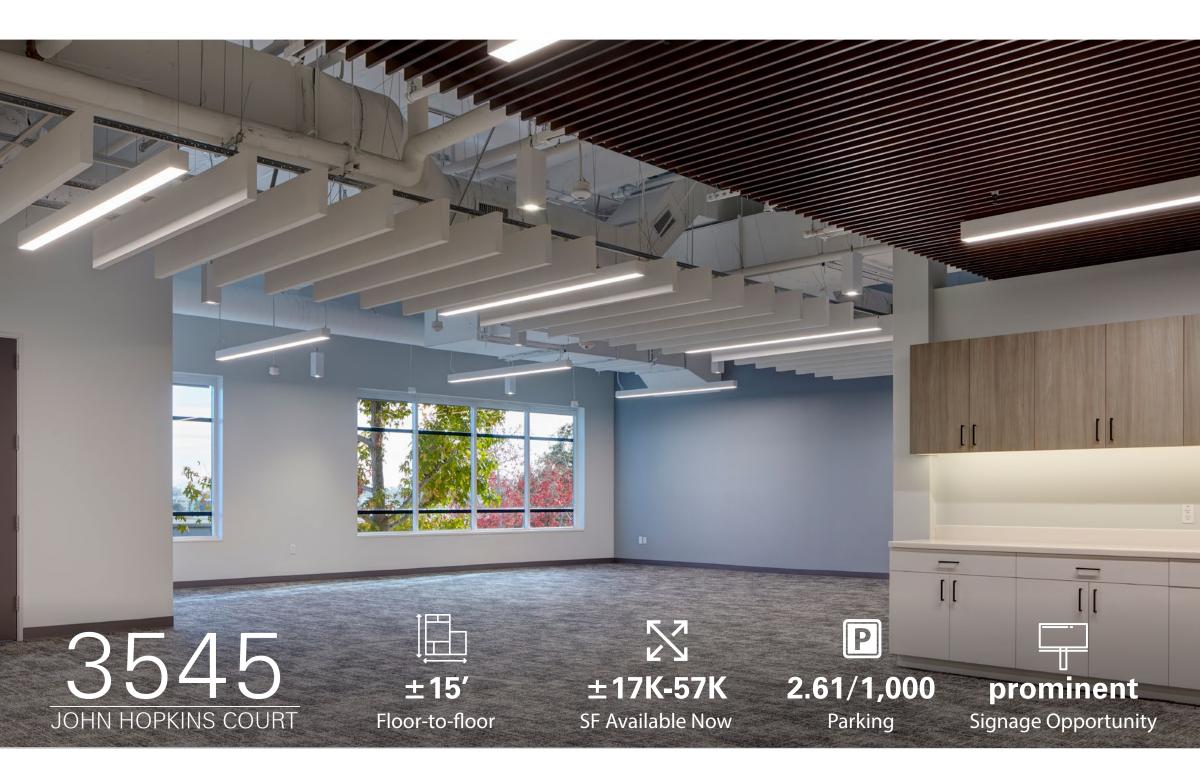

| Building Size                 | 72,192 SF                     |
|-------------------------------|-------------------------------|
| Floor Plates                  | 36,000 r.s.f.                 |
| Year Built                    | 1991 (renovated in 2019)      |
| Elevators                     | 3 (1 passenger, 2 freight)    |
| Building Total Floor Load     | 100 lbs/s.f                   |
| Fire Sprinklers               | Yes                           |
| Parking (stall count 269)     | 2.61/1,000                    |
| Power Capacity                | 4,000 AMP, 277/480v           |
| HVAC Cooling Capacity         | 600 tons of cooling capacity  |
| Boilers                       | Two, 3.2mBh gas-fired boilers |
| Building Management<br>System | Fully integrated DDC sytem    |
| Generator                     | 500kW capacity                |

#### FIRST FLOOR | SUITE 100 18,363 SF | Available now 25% Lab | 25% Vivarium | 50% Office

#### FIRST FLOOR | SUITE 200 21,470 SF | Available now 50% Lab | 50% Office

LABOFFICEVIVARIUMPRIVATE OFFICE

#### SECOND FLOOR | SUITE 250 17,083 SF | Available now 50% Lab | 10% Vivarium | 40% Office