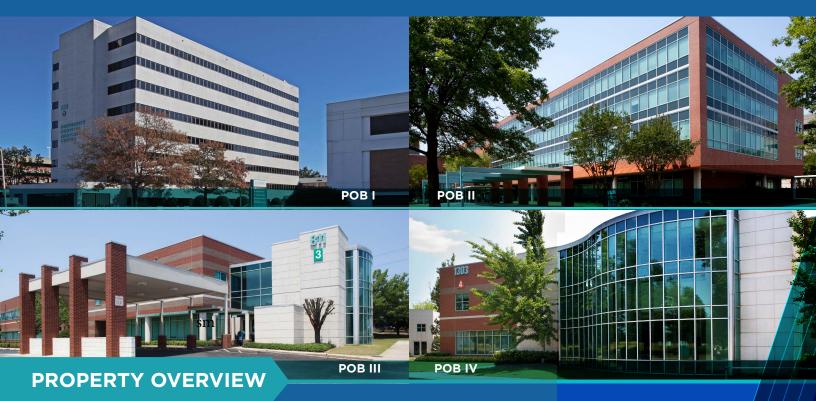

## AUGUSTA POB I, II, III, IV

POB I - 820 St Sebastain Way | POB II - 818 St Sebastain Way POB III - 811 13th St | POB IV - 1303 Dantignac St | Augusta, Georgia

Lillibridge offers four medical office building (MOB) options on the University Hospital Campus in Augusta, GA. These MOBs are situated along Walton Way between 13th Street and Saint Sebastian Way, with easy access to the GA-28 freeway and a short 1-mile drive to downtown Augusta.

#### **KEY FEATURES**

- Properties are centrally located in the Medical District of Augusta, providing residents with convenient access to exceptional health care
- Multiple floor plan options suitable for a variety of practice types
- Ample parking with covered patient drop off and skywalk (I&II); III & IV are surface
- 24/7 on-call maintenance service
- Competitive lease packages including generous TI allowances