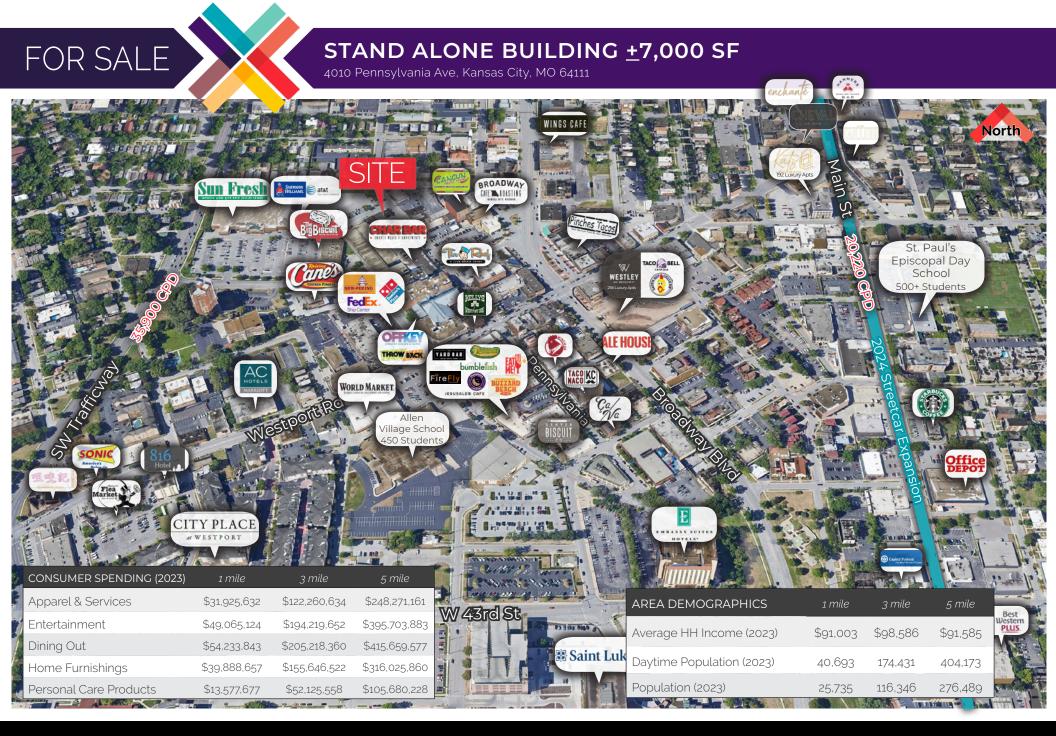

# FOR SALE

## STAND ALONE BUILDING <u>+</u>7,000 SF

4010 Pennsylvania Ave, Kansas City, MO 64111

#### **ABOUT WESTPORT**

Kansas City's original entertainment district within the urban core. Originally settled in 1833, Westport is one of the oldest communities within Kansas City. Westport is conveniently situated directly north of the Country Club Plaza and less than 3 miles south of the Crossroads district and downtown Kansas City. Westport is currently home to over 50 unique restaurants, 30 bars and over 30 shops and boutiques. Based on its ideal location with ample amenities within close proximity, the area caters to individuals that prefer an urban centric lifestyle. Known as one of the most pedestrian-friendly areas within the Kansas City metro, Westport is a natural draw for trendy new restaurants, bars and retailers that capitalize on foot traffic volume.