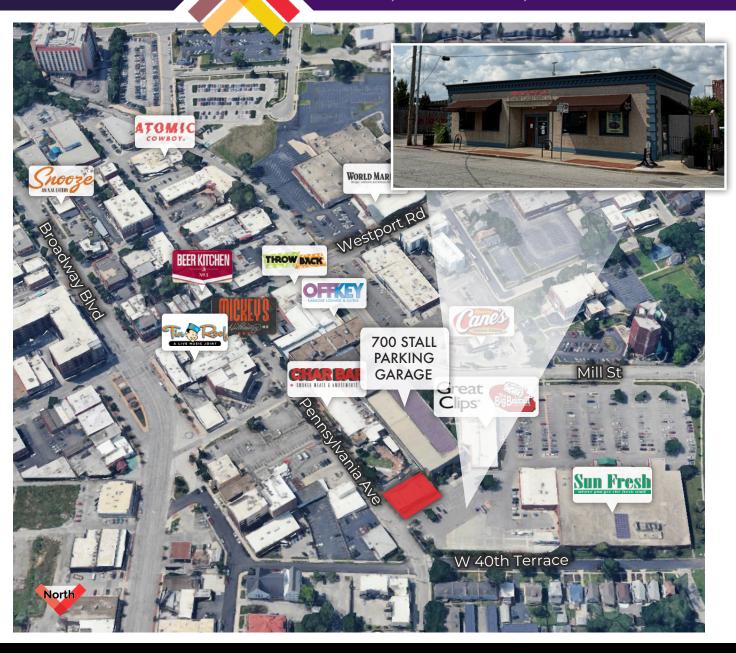

## FOR SALE

### STAND ALONE BUILDING +7,000 SF

4010 Pennsylvania Ave, Kansas City, MO 64111