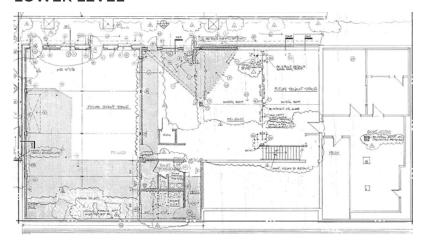

3, Westport is one of the oldest communities within Kansas City. Westport is conveniently situated directly north of the Country Club Plaza and less than 3 miles south of the Crossroads district and downtown Kansas City. Westport is currently home to over 50 unique restaurants, 30 bars and over 30 shops and boutiques. Based on its ideal location with ample amenities within close proximity, the area caters to individuals that prefer an urban centric lifestyle. Known as one of the most pedestrian-friendly areas within the Kansas City metro, Westport is a natural draw for trendy new restaurants, bars and retailers that capitalize on foot traffic volume.











# FOR SALE

## STAND ALONE BUILDING <u>+</u>7,000 SF

4010 Pennsylvania Ave, Kansas City, MO 64111









#### **LOWER LEVEL**