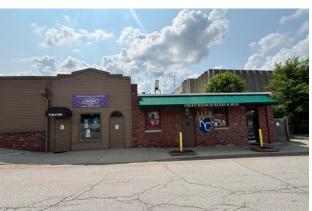

### STAND ALONE BUILDING +7,000 SF

4010 Pennsylvania Ave, Kansas City, MO 64111

#### **PROPERTY FEATURES**

- 2 Story building with Patio
- Full Kitchen & Bar, Coffee Shop, and Professional Recording Studio
- Less than 5 minute walk to Streetcar
- Divisible into 3 separate spaces
- Ample parking

## STAND ALONE BUILDING <u>+</u>7,000 SF

4010 Pennsylvania Ave, Kansas City, MO 64111