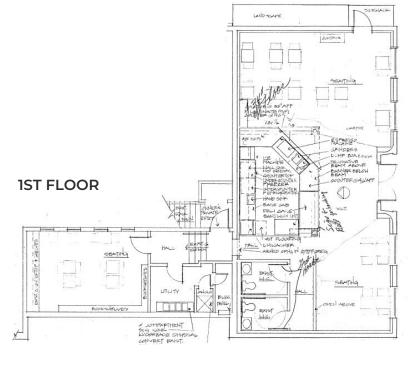

#### **PROPERTY FEATURES**

- 2 Story building with Patio
- Full Kitchen & Bar, Coffee Shop, and Professional Recording Studio
- Less than 5 minute walk to Streetcar
- Divisible into 3 separate spaces
- Ample parking