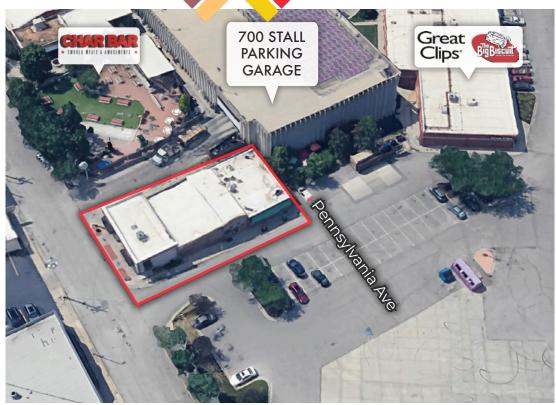

#### **PROPERTY FEATURES**

- 2 Story building with Patio
- Full Kitchen & Bar, Coffee Shop, and Professional Recording Studio
- Less than 5 minute walk to Streetcar
- Divisible into 3 separate spaces
- Ample parking