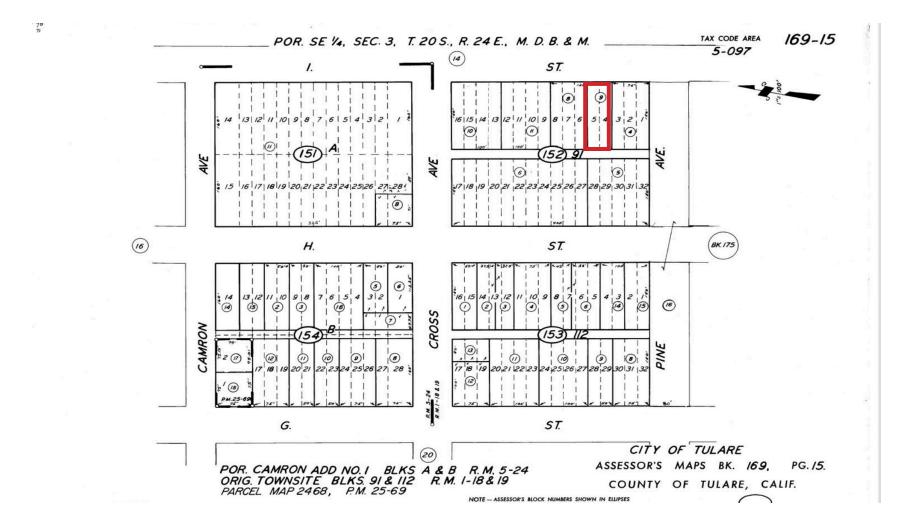

ornia 93291 O | 559.754.3020 F | 559.429.4016 www.mdgre.com



Matt Graham Lic# 01804235 www.mdgre.com

to learn more, visit: www.mdgre.com

# **PROPERTY DETAILS**

| Lease Rate             | \$0.85 Per Sq. Ft Gross |
|------------------------|-------------------------|
| Zoning                 | Commercial              |
| Lot Size:              | 7,595 +/- SF            |
| Square Feet Available: | 1,800 +/- SF            |
| APN:                   | 169-152-009             |
| Address:               | 413 North I St          |

#### Additional Comments:

Great industrial building available for lease in Tulare. Well maintained building and with gated, concrete parking lots. Well located in Tulare with easy 99 Freeway access via Cross Ave. Please call for further details.



### TAX MAP



### 413 North I St - SITE PLAN



#### **GRAHAM** & ASSOCIATES

Property For Lease

## LOCATION MAP



## **GRAHAM** & ASSOCIATES

Property For Lease

## **PROPERTY LAYOUT**