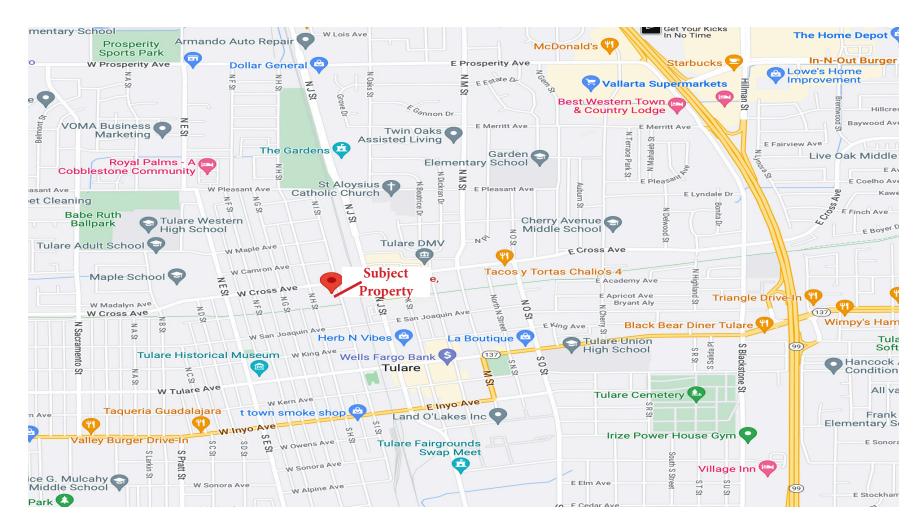

## LOCATION MAP

#### Additional Comments:

Great industrial building available for lease in Tulare. Well maintained building and with gated, concrete parking lots. Well located in Tulare with easy 99 Freeway access via Cross Ave. Please call for further details.