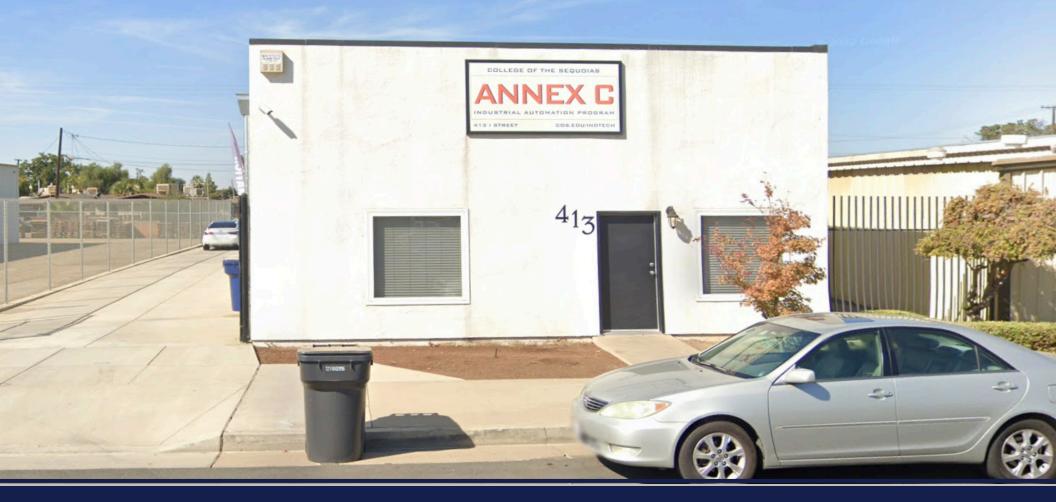

# **PROPERTY DETAILS**

| Lease Rate             | \$0.85 Per Sq. Ft Gross |
|------------------------|-------------------------|
| Zoning                 | Commercial              |
| Lot Size:              | 7,595 +/- SF            |
| Square Feet Available: | 1,800 +/- SF            |
| APN:                   | 169-152-009             |
| Address:               | 413 North I St          |

#### Additional Comments:

Great industrial building available for lease in Tulare. Well maintained building and with gated, concrete parking lots. Well located in Tulare with easy 99 Freeway access via Cross Ave. Please call for further details.