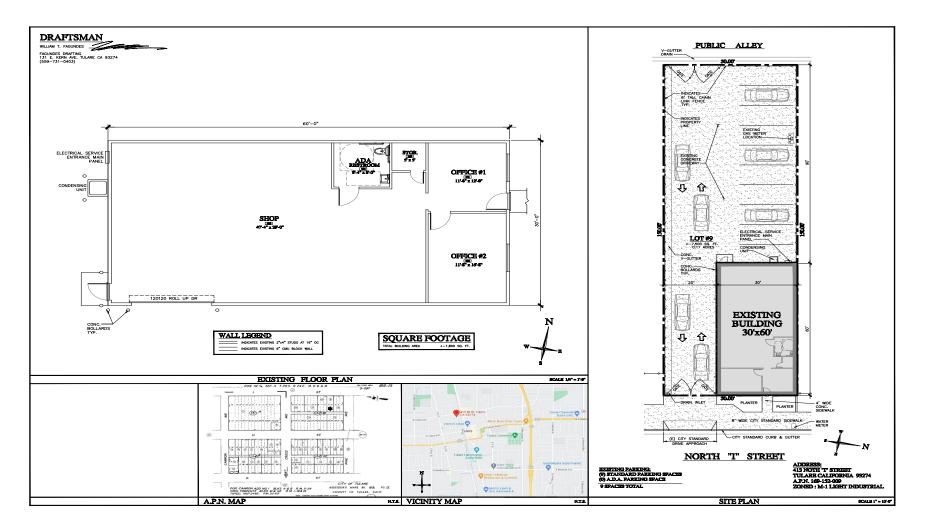

59.429.4016 www.mdgre.com



Matt Graham Lic# 01804235 www.mdgre.com

to learn more, visit: www.mdgre.com

# **PROPERTY DETAILS**

| Lease Rate             | \$0.85 Per Sq. Ft Gross |
|------------------------|-------------------------|
| Zoning                 | Commercial              |
| Lot Size:              | 7,595 +/- SF            |
| Square Feet Available: | 1,800 +/- SF            |
| APN:                   | 169-152-009             |
| Address:               | 413 North I St          |

#### Additional Comments:

Great industrial building available for lease in Tulare. Well maintained building and with gated, concrete parking lots. Well located in Tulare with easy 99 Freeway access via Cross Ave. Please call for further details.



### TAX MAP



### 413 North I St - SITE PLAN



#### **GRAHAM** & ASSOCIATES

Property For Lease

## LOCATION MAP



## **GRAHAM** & ASSOCIATES

Property For Lease

## **PROPERTY LAYOUT**