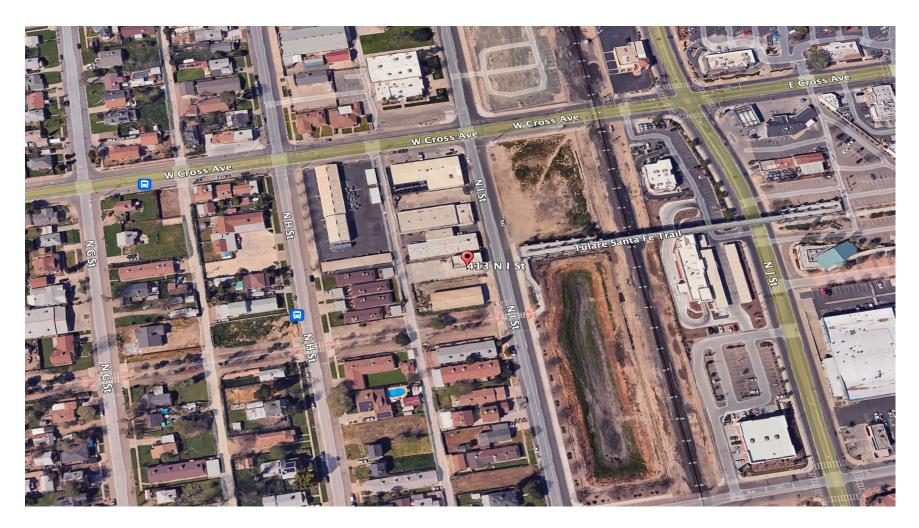

### 413 North I St - SITE PLAN

# **PROPERTY DETAILS**

| Lease Rate             | \$0.85 Per Sq. Ft Gross |
|------------------------|-------------------------|
| Zoning                 | Commercial              |
| Lot Size:              | 7,595 +/- SF            |
| Square Feet Available: | 1,800 +/- SF            |
| APN:                   | 169-152-009             |
| Address:               | 413 North I St          |