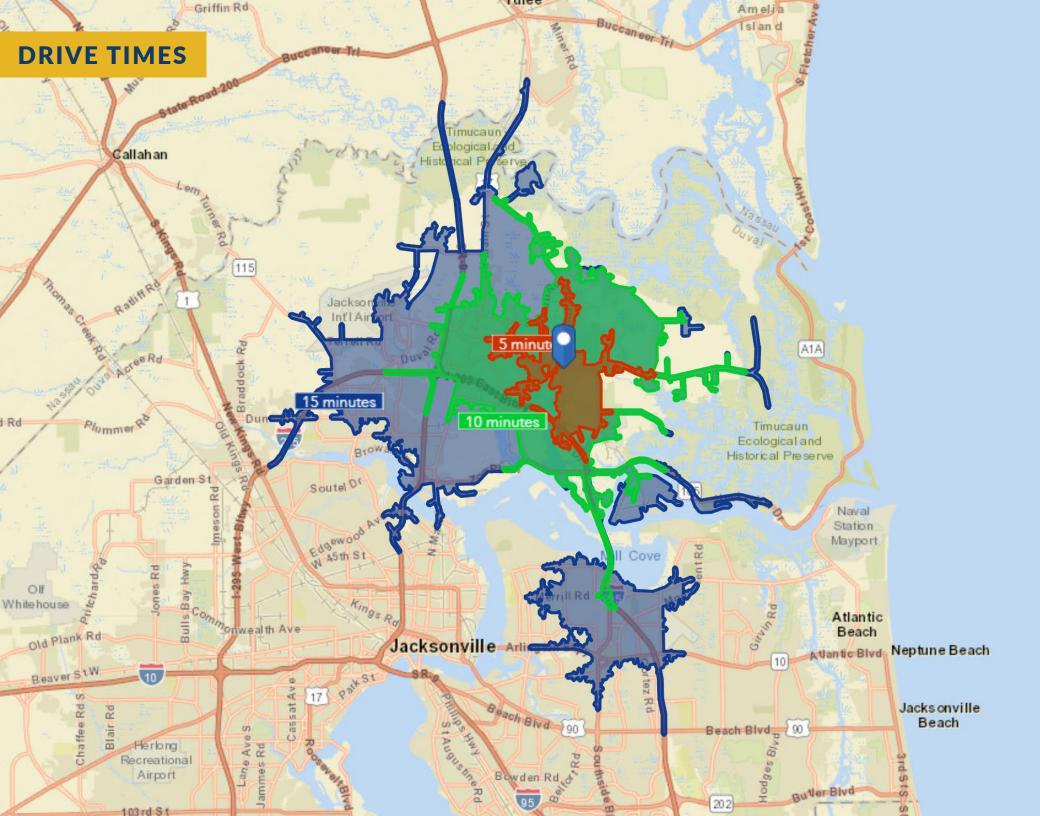

The center provides direct visibility to more than 12,000 cars daily. It offers shopping and specialty services for more than 100,000 local residents and 50,000 workplace employees within a 15-minute drive time.