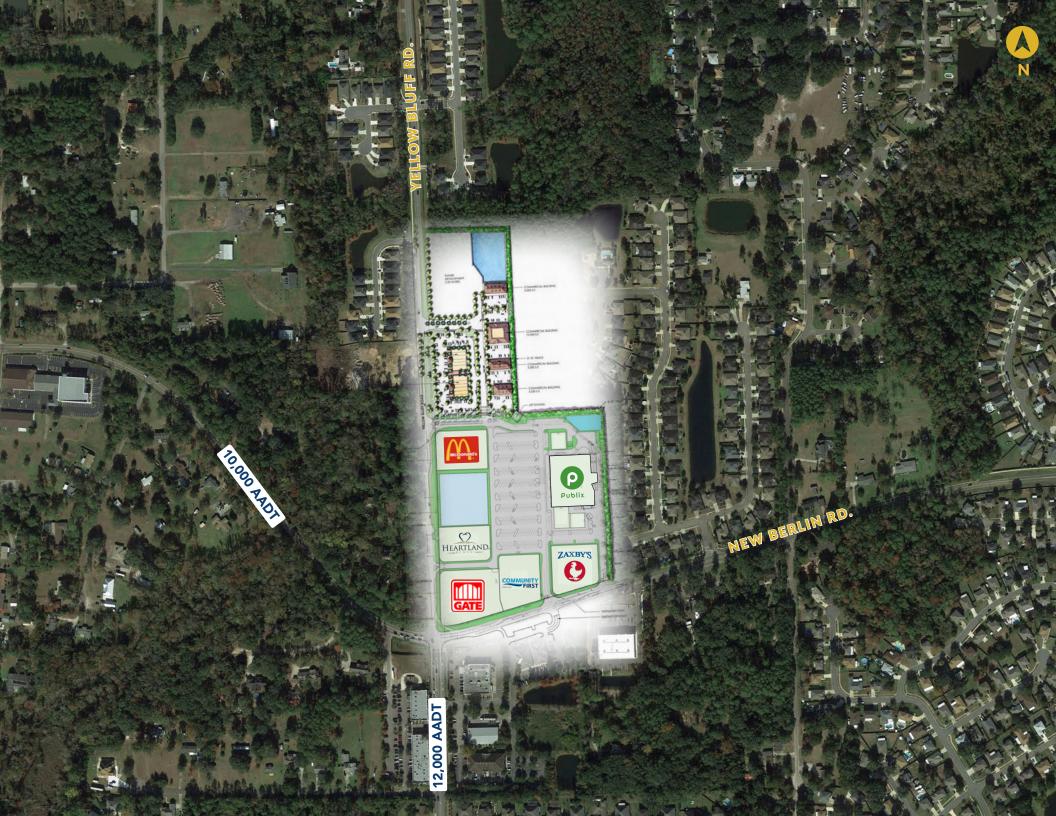

and Yellow Bluff Road • Jacksonville, FL







John Hodges
Director of Real Estate Services
904.737.8846
leasing@imc-jax.com

» Brett McKee Vice President Property Services 904.737.8846 leasing@imc-jax.com





# THE LOCATION

Groceries, pharmacy, services and shopping to Jacksonville's Northside.

Located in an area long under served, the Publixanchored Northpoint Village brings shoppers what they've been missing. Zoned PUD with close proximity to I-295, I-95 and U.S. 17, Northpoint Village offers convenience and selection in close proximity to a dense residential market.

The center provides direct visibility to more than 12,000 cars daily. It offers shopping and specialty services for more than 100,000 local residents and 50,000 workplace employees within a 15-minute drive time.









### **SITE PLAN**









## **FLOORPLAN**









# LIFESTYLE SEGMENT

Family-oriented suburban workers that embrace the outdoors.

- Prefer the suburban periphery of metropolitan areas
- Most households are couples with children
- Most households have 2-3 vehicles with a long travel time to work
- Connected, with a host of wireless devices
- High participation in the labor force and low unemployment
- Heavy spend on eating out at heath conscious, fastfood and family restaurants



|                        | 1-MILE    | 3-MILE    | 5-MILE    |
|------------------------|-----------|-----------|-----------|
|                        |           |           |           |
| POPULATION             |           |           |           |
| 2023                   | 4,764     | 29,273    | 49,