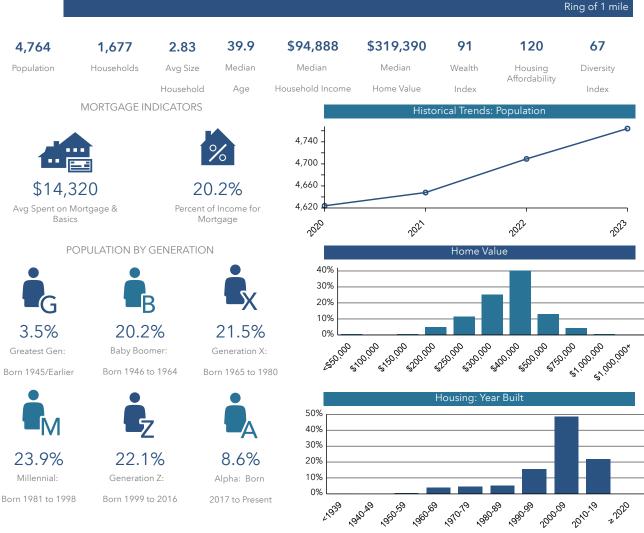

|                        | 1-MILE    | 3-MILE    | 5-MILE    |
|------------------------|-----------|-----------|-----------|
|                        |           |           |           |
| POPULATION             |           |           |           |
| 2023                   | 4,764     | 29,273    | 49,192    |
| 2028 (projected)       | 4,785     | 30,146    | 50,799    |
| HOUSEHOLD INCOME       |           |           |           |
| 2023 MEDIAN HH INCOME  | \$105,469 | \$96,251  | \$90,695  |
| 2023 AVERAGE HH INCOME | \$123,648 | \$119,082 | \$113,608 |
| MEDIAN AGE             |           |           |           |
| AGE                    | 39.9      | 38.3      | 38.4      |
| DAYTIME POPULATION     |           |           |           |
| 2023 DAYTIME EMPLOYEES | 599       | 7,279     | 23,707    |

### POPULATION TRENDS AND KEY INDICATORS

12541 Yellow Bluff Rd

Source: This infographic contains data provided by Esri (2023, 2028), Esri-U.S. BLS (2023), ACS (2017-2021). © 2024 Esri