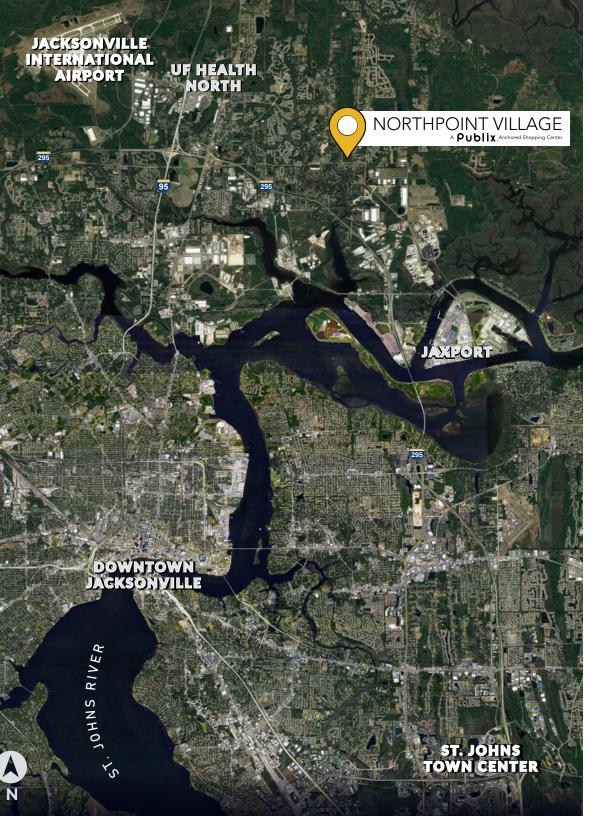

# THE LOCATION

Groceries, pharmacy, services and shopping to Jacksonville's Northside.

Located in an area long under served, the Publixanchored Northpoint Village brings shoppers what they've been missing. Zoned PUD with close proximity to I-295, I-95 and U.S. 17, Northpoint Village offers convenience and selection in close proximity to a dense residential market.

The center provides direct visibility to more than 12,000 cars daily. It offers shopping and specialty services for more than 100,000 local residents and 50,000 workplace employees within a 15-minute drive time.