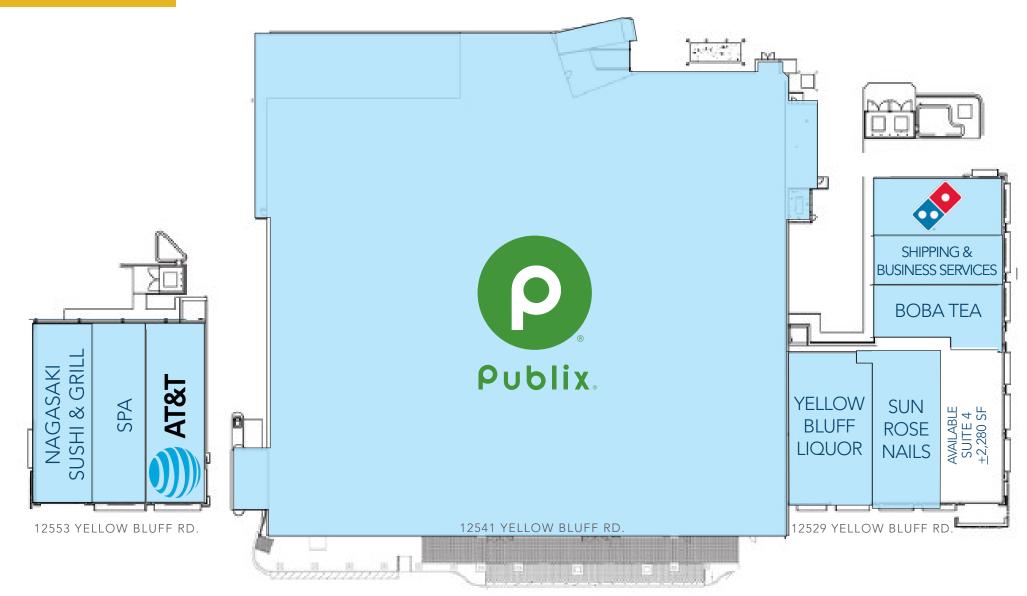

John Hodges
Director of Real Estate Services
904.737.8846
leasing@imc-jax.com

» Brett McKee Vice President Property Services 904.737.8846 leasing@imc-jax.com





# THE LOCATION

Groceries, pharmacy, services and shopping to Jacksonville's Northside.

Located in an area long under served, the Publixanchored Northpoint Village brings shoppers what they've been missing. Zoned PUD with close proximity to I-295, I-95 and U.S. 17, Northpoint Village offers convenience and selection in close proximity to a dense residential market.

The center provides direct visibility to more than 12,000 cars daily. It offers shopping and specialty services for more than 100,000 local residents and 50,000 workplace employees within a 15-minute drive time.









### **SITE PLAN**









## **FLOORPLAN**









# LIFESTYLE SEGMENT

Family-oriented suburban workers that embrace the outdoors.

- Prefer the suburban periphery of metropolitan areas
- Most households are couples with children
- Most households have 2-3 vehicles with a long travel time to work
- Connected, with a host of wireless devices
- High participation in the labor force and low unemployment
- Heavy spend on eating out at heath conscious, fastfood and family restaurants



|                        | 1-MILE    | 3-MILE    | 5-MILE    |
|------------------------|-----------|-----------|-----------|
|                        |           |           |           |
| POPULATION             |           |           |           |
| 2023                   | 4,764     | 29,273    | 49,192    |
| 2028 (projected)       | 4,785     | 3