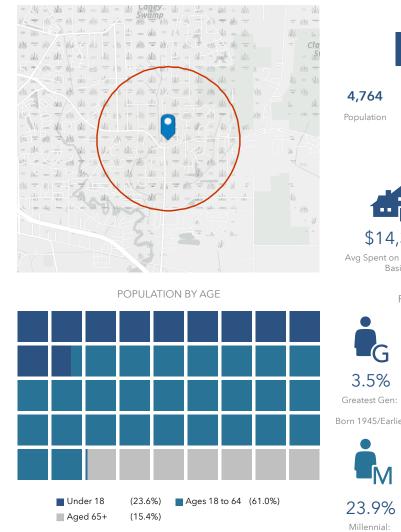

### POPULATION TRENDS AND KEY INDICATORS

12541 Yellow Bluff Rd

Source: This infographic contains data provided by Esri (2023, 2028), Esri-U.S. BLS (2023), ACS (2017-2021). © 2024 Esri