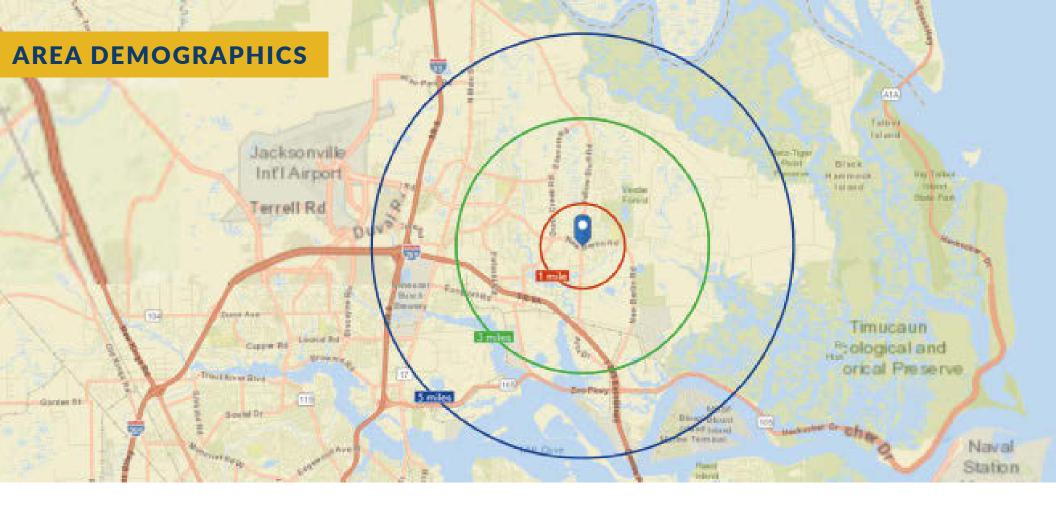

The center provides direct visibility to more than 12,000 cars daily. It offers shopping and specialty services for more than 100,000 local residents and 50,000 workplace employees within a 15-minute drive time.

|                        | 1-MILE    | 3-MILE    | 5-MILE    |
|------------------------|-----------|-----------|-----------|
|                        |           |           |           |
| POPULATION             |           |           |           |
| 2023                   | 4,764     | 29,273    | 49,192    |
| 2028 (projected)       | 4,785     | 30,146    | 50,799    |
| HOUSEHOLD INCOME       |           |           |           |
| 2023 MEDIAN HH INCOME  | \$105,469 | \$96,251  | \$90,695  |
| 2023 AVERAGE HH INCOME | \$123,648 | \$119,082 | \$113,608 |
| MEDIAN AGE             |           |           |           |
| AGE                    | 39.9      | 38.3      | 38.4      |
| DAYTIME POPULATION     |           |           |           |
| 2023 DAYTIME EMPLOYEES | 599       | 7,279     | 23,707    |

### POPULATION TRENDS AND KEY INDICATORS

12541 Yellow Bluff Rd

Source: This infographic contains data provided by Esri (2023, 2028), Esri-U.S. BLS (2023), ACS (2017-2021). © 2024 Esri