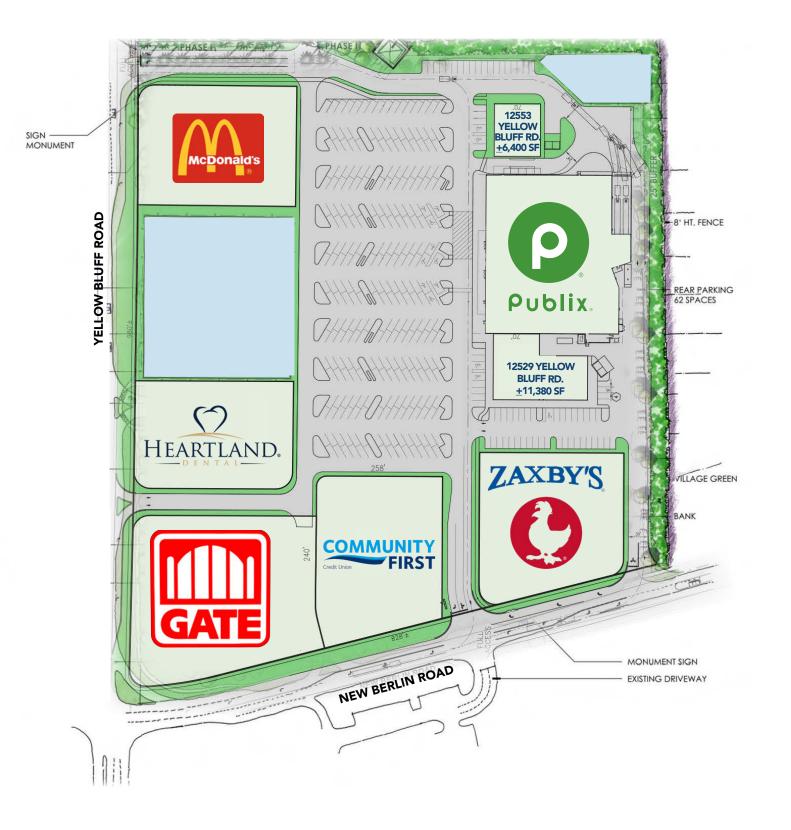

Jacksonville, FL







John Hodges
Director of Real Estate Services
904.737.8846
leasing@imc-jax.com

» Brett McKee Vice President Property Services 904.737.8846 leasing@imc-jax.com





# THE LOCATION

Groceries, pharmacy, services and shopping to Jacksonville's Northside.

Located in an area long under served, the Publixanchored Northpoint Village brings shoppers what they've been missing. Zoned PUD with close proximity to I-295, I-95 and U.S. 17, Northpoint Village offers convenience and selection in close proximity to a dense residential market.

The center provides direct visibility to more than 12,000 cars daily. It offers shopping and specialty services for more than 100,000 local residents and 50,000 workplace employees within a 15-minute drive time.









### **SITE PLAN**









## **FLOORPLAN**









# LIFESTYLE SEGMENT

Family-oriented suburban workers that embrace the outdoors.

- Prefer the suburban periphery of metropolitan areas
- Most households are couples with children
- Most households have 2-3 vehicles with a long travel time to work
- Connected, with a host of wireless devices
- High participation in the labor force and low unemployment
- Heavy spend on eating out at heath conscious, fastfood and family restaurants



|                        | 1-MILE    | 3-MILE    | 5-MILE    |
|------------------------|-----------|-----------|-----------|
|                        |           |           |           |
| POPULATION             |           |           |           |
| 2023                   | 4,764     | 29,273    | 49,192    |
| 2028 (projecte