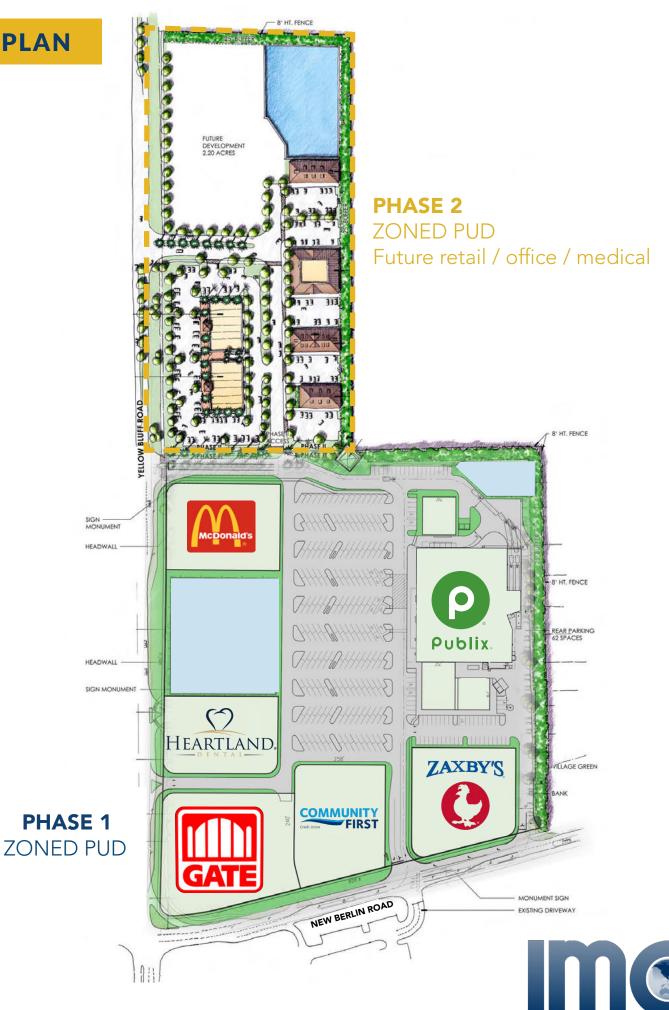

• Jacksonville, FL







John Hodges
Director of Real Estate Services
904.737.8846
leasing@imc-jax.com

» Brett McKee Vice President Property Services 904.737.8846 leasing@imc-jax.com





# THE LOCATION

Groceries, pharmacy, services and shopping to Jacksonville's Northside.

Located in an area long under served, the Publixanchored Northpoint Village brings shoppers what they've been missing. Zoned PUD with close proximity to I-295, I-95 and U.S. 17, Northpoint Village offers convenience and selection in close proximity to a dense residential market.

The center provides direct visibility to more than 12,000 cars daily. It offers shopping and specialty services for more than 100,000 local residents and 50,000 workplace employees within a 15-minute drive time.









### **SITE PLAN**









## **FLOORPLAN**









# LIFESTYLE SEGMENT

Family-oriented suburban workers that embrace the outdoors.

- Prefer the suburban periphery of metropolitan areas
- Most households are couples with children
- Most households have 2-3 vehicles with a long travel time to work
- Connected, with a host of wireless devices
- High participation in the labor force and low unemployment
- Heavy spend on eating out at heath conscious, fastfood and family restaurants



|                        | 1-MILE    | 3-MILE    | 5-MILE    |
|------------------------|-----------|-----------|-----------|
|                        |           |           |           |
| POPULATION             |           |           |           |
| 2023                   | 4,764     | 29,273    | 49,192    |
| 2028 (projec