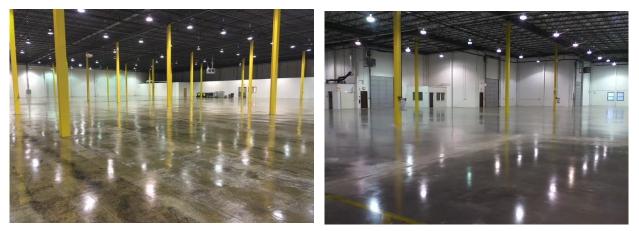

#### 1445 Lower Ferry Road

Ewing, NJ 08618-1424

Available in 133,000 SF Warehouse:

- 24,340 SF, fully built out
  - 4 exterior loading docks
  - 1,800 SF office space
- 37,500 SF, fully built out
  - 2,500 SF office space
  - 4 Overhead Doors
- · 200 Parking Spaces
- Clear Height: 24'
- Column Spacing: 45'x45'
- Foreign Trade Zone
- Term: 5-10 years
- Located 1 Mile from Mercer County Airport, I-95, I-295 and Route 31

### 37,500 SF

- Fully Built Out
- 4 Overhead Doors
- Includes 2,500 SF Office Space