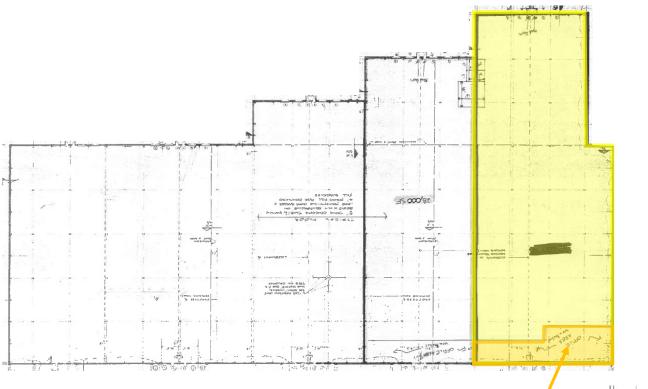

#### For Lease 37,500 SF Industrial Space

Ewing, NJ 08852

### 37,500 SF

- Fully Built Out
- 4 Overhead Doors
- Includes 2,500 SF Office Space