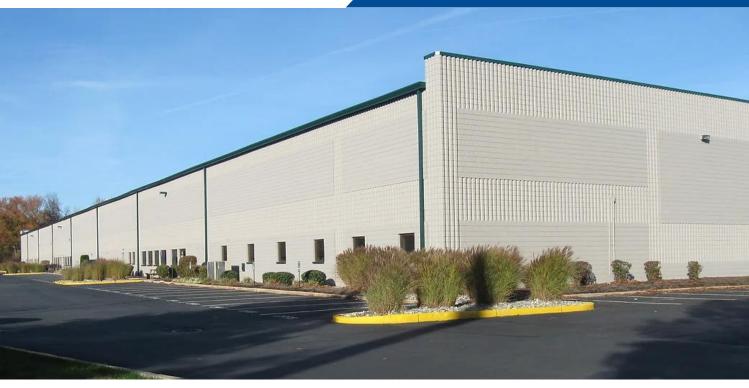

# For Lease 61,840 SF Industrial Space

#### 1445 Lower Ferry Road

Ewing, NJ 08618-1424

Available in 133,000 SF Warehouse:

- 24,340 SF, fully built out
  - 4 exterior loading docks
  - 1,800 SF office space
- 37,500 SF, fully built out
  - 2,500 SF office space
  - 4 Overhead Doors
- · 200 Parking Spaces
- Clear Height: 24'
- Column Spacing: 45'x45'
- Foreign Trade Zone
- Term: 5-10 years
- Located 1 Mile from Mercer County Airport, I-95, I-295 and Route 31