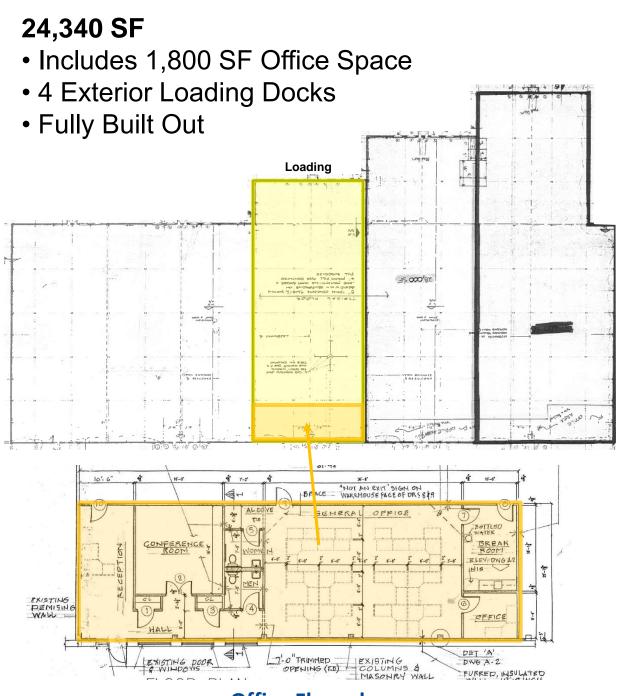

#### 1445 Lower Ferry Road

Ewing, NJ 08618-1424

Available in 133,000 SF Warehouse:

- 24,340 SF, fully built out
  - 4 exterior loading docks
  - 1,800 SF office space
- 37,500 SF, fully built out
  - 2,500 SF office space
  - 4 Overhead Doors
- · 200 Parking Spaces
- Clear Height: 24'
- Column Spacing: 45'x45'
- Foreign Trade Zone
- Term: 5-10 years
- Located 1 Mile from Mercer County Airport, I-95, I-295 and Route 31

#### **Office Floorplan**