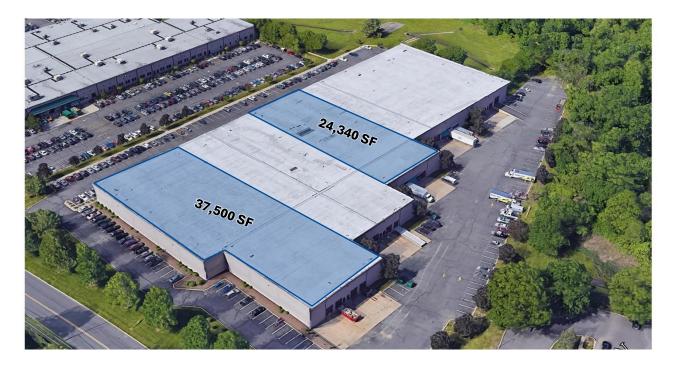

#### 1445 Lower Ferry Road

Ewing, NJ 08618-1424

Available in 133,000 SF Warehouse:

- 24,340 SF, fully built out
  - 4 exterior loading docks
  - 1,800 SF office space
- 37,500 SF, fully built out
  - 2,500 SF office space
  - 4 Overhead Doors
- · 200 Parking Spaces
- Clear Height: 24'
- Column Spacing: 45'x45'
- Foreign Trade Zone
- Term: 5-10 years
- Located 1 Mile from Mercer County Airport, I-95, I-295 and Route 31

### 37,500 SF

- Fully Built Out
- 4 Overhead Doors
- Includes 2,500 SF Office Space