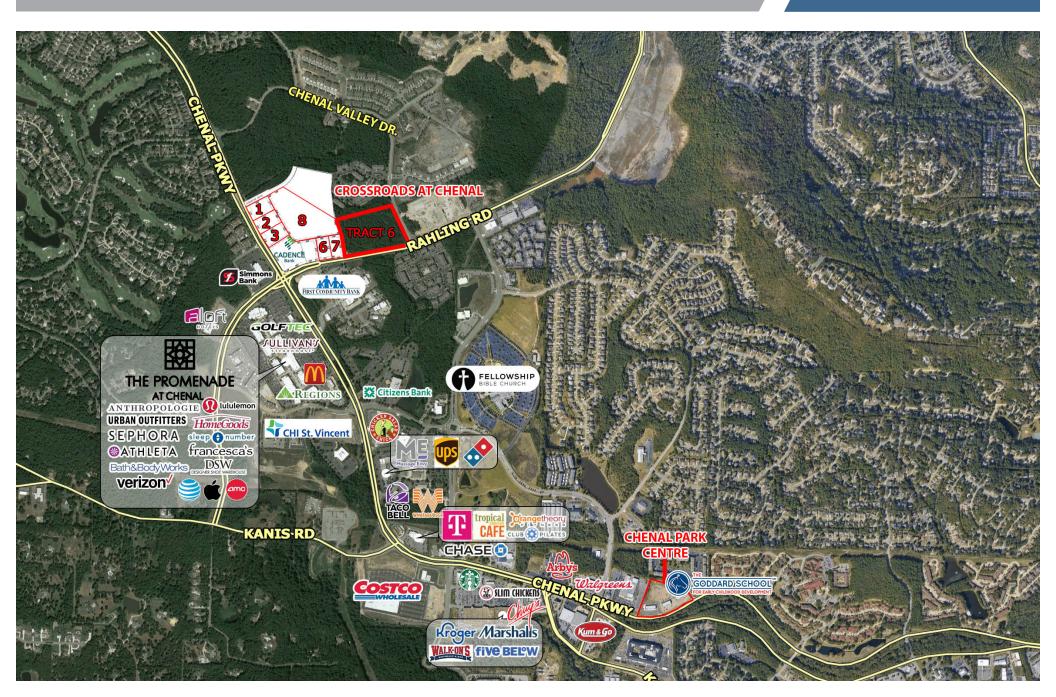

# TRACT 6 - AERIAL

Crossroads at Chenal | Little Rock, AR

#### LOCATION

 Located at the intersection of Rahling Rd. & Chenal Valley Dr. - West Little Rock