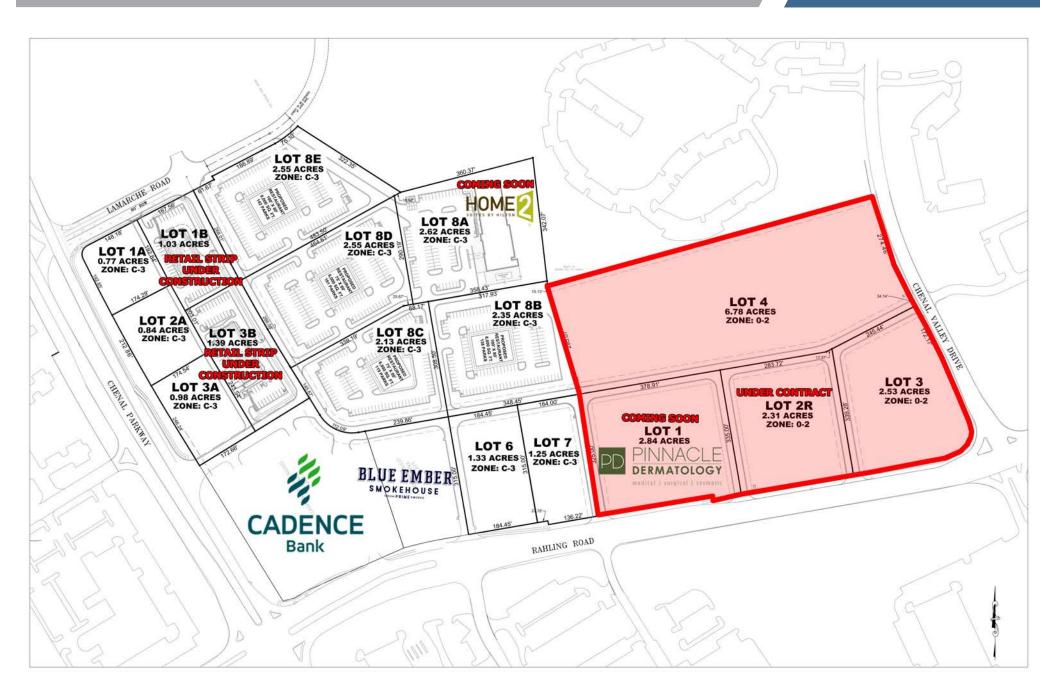

# **OVERALL LOT LAYOUT**

Crossroads at Chenal | Little Rock, AR

#### **AVAILABLE**

See Plat - Office Lots - Tract 6