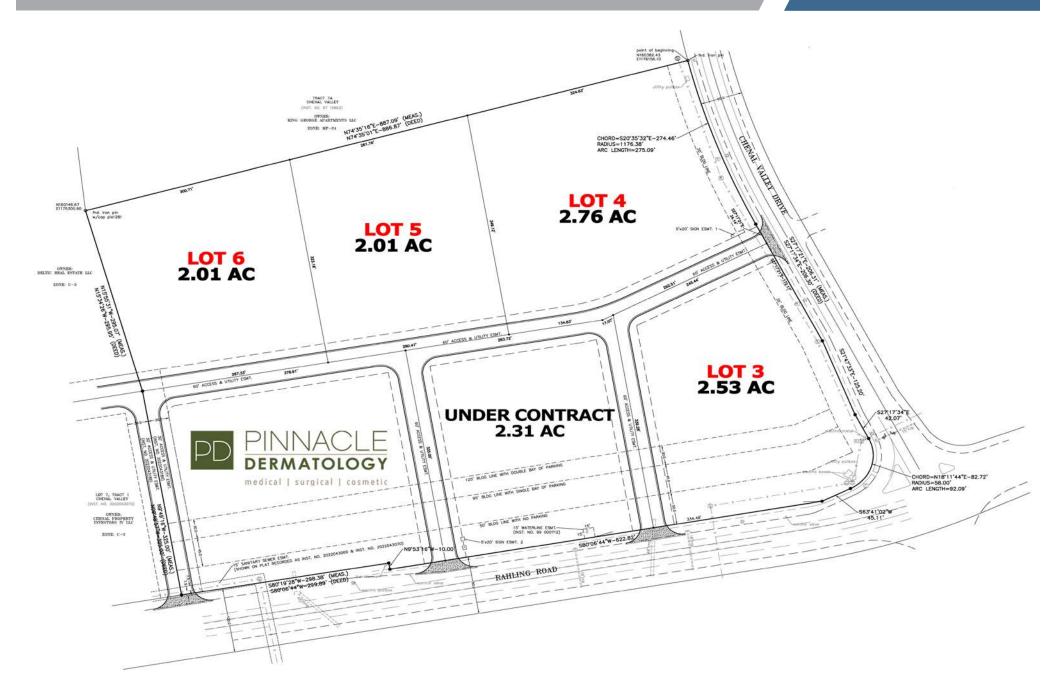

# TRACT 6 - LOT LAYOUT

Crossroads at Chenal | Little Rock, AR

Commercial Realty

#### **AVAILABLE**

See Plat - Office Lots - Tract 6

#### HIGHLIGHTS

- Multiple Entrances into the Development
- 12,353 VPD Rahling Rd
- 7oned "O-2"
- 2 4 acre sites
- New Professional / Medical Office Park