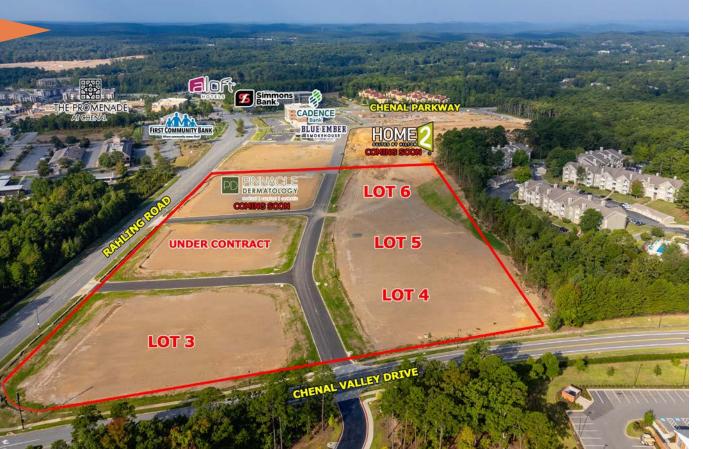

#### LOCATION

 Located at the intersection of Rahling Rd. & Chenal Valley Dr. - West Little Rock

#### **AVAILABLE**

See Plat - Office Lots - Tract 6

#### HIGHLIGHTS

- Multiple Entrances into the Development
- 12,353 VPD Rahling Rd
- 7oned "O-2"
- 2 4 acre sites
- New Professional / Medical Office Park