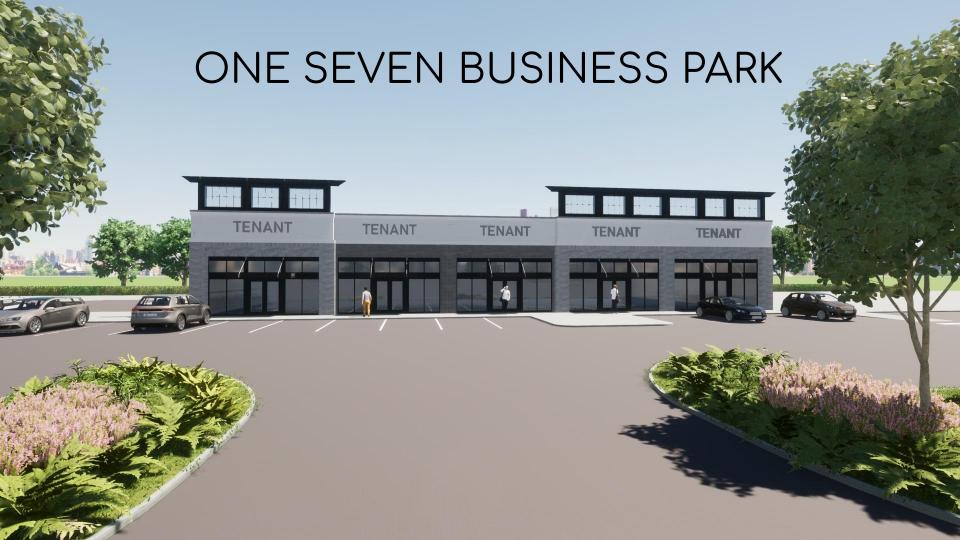

- Minutes away from downtown Boerne.
   Located off IH10 near HEB, Home
   Depot, Starbucks, Chilli's, Post office,
   and more.
- This prime locations offers preserved mature trees, abundant parking lot and long/short term leases. The property is surrounded by offices, retail and residences.

- ONE SEVEN Business Park offers
   39,855 Sq. ft. of Office/Medical Office
   Space.
- This includes four 7520 sq ft
  buildings and one 9775 sq ft
  building. with office/medical spaces
  starting from 731 sq ft and up to
  9775 sq ft.
- 5/1000 parking ratio
- 3-10 Year Leases.
- Medical & Professional Businesses
   Only..
- No retail.