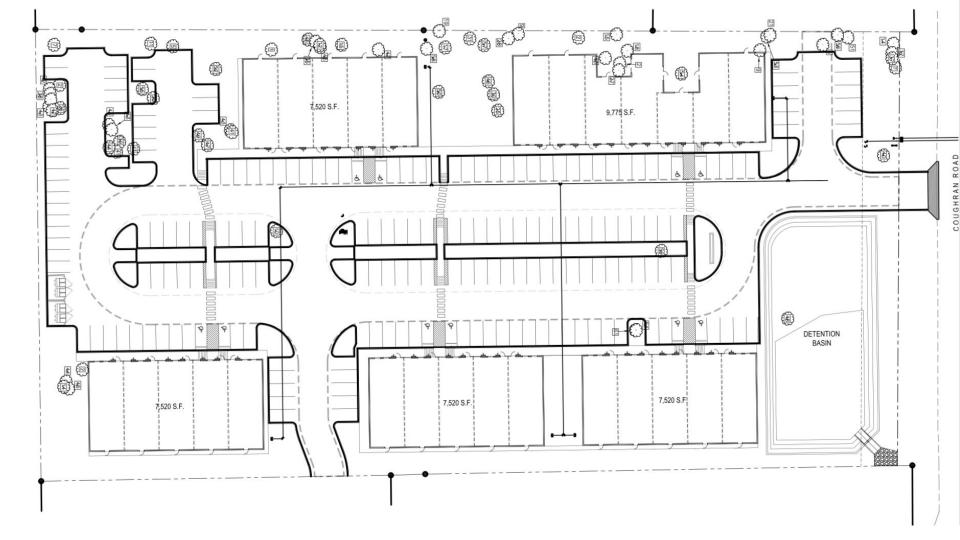

- Minutes away from downtown Boerne.
   Located off IH10 near HEB, Home
   Depot, Starbucks, Chilli's, Post office,
   and more.
- This prime locations offers preserved mature trees, abundant parking lot and long/short term leases. The property is surrounded by offices, retail and residences.

- ONE SEVEN Business Park offers
   39,855 Sq. ft. of Office/Medical Office
   Space.
- This includes four 7520 sq ft
  buildings and one 9775 sq ft
  building. with office/medical spaces
  starting from 731 sq ft and up to
  9775 sq ft.
- 5/1000 parking ratio
- 3-10 Year Leases.
- Medical & Professional Businesses
   Only..
- No retail.

## LEASING INFORMATION

MEDICAL OR OFFICE SPACE

SPACES FROM 731 TO 9775 SQ FT

TI ALLOWANCE 30.00 DLS PER SQ FT

LEASE START @ 22.00 DLS PER SQ FT/YR

**INFORMATION** 

Tony Mangus

Ph: 2104138229