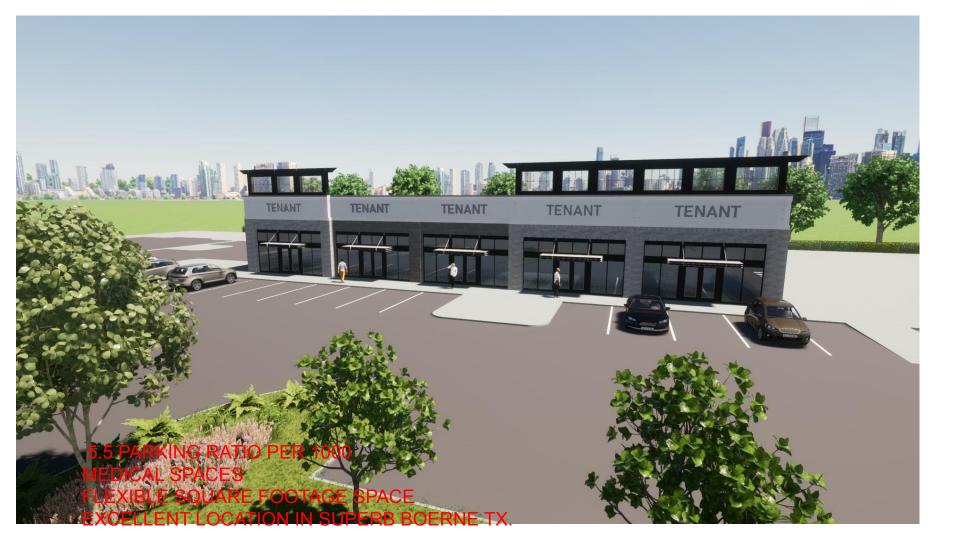

- ONE SEVEN Business Park offers
   39,855 Sq. ft. of Office/Medical Office
   Space.
- This includes four 7520 sq ft
  buildings and one 9775 sq ft
  building. with office/medical spaces
  starting from 731 sq ft and up to
  9775 sq ft.
- 5/1000 parking ratio
- 3-10 Year Leases.
- Medical & Professional Businesses
   Only..
- No retail.

- Minutes away from downtown Boerne.
   Located off IH10 near HEB, Home
   Depot, Starbucks, Chilli's, Post office,
   and more.
- This prime locations offers preserved mature trees, abundant parking lot and long/short term leases. The property is surrounded by offices, retail and residences.