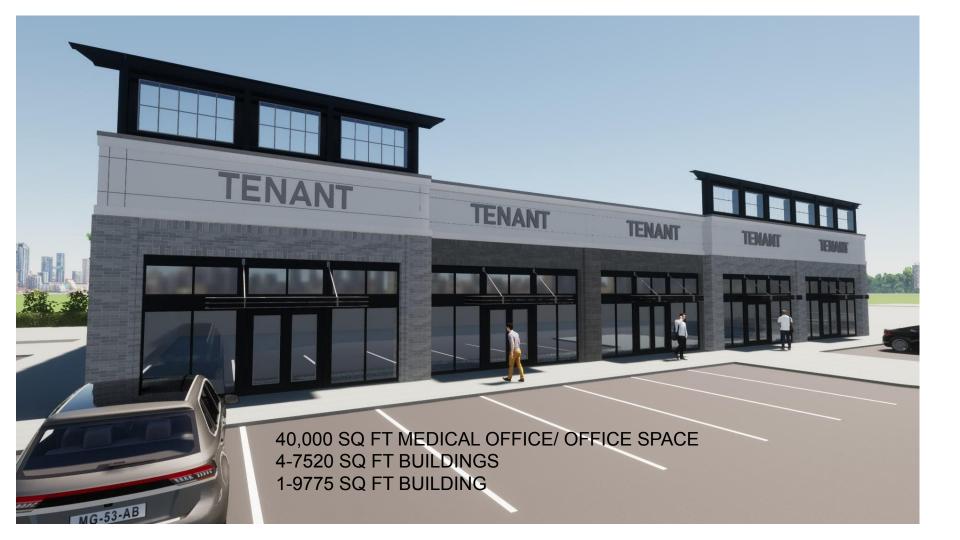

- ONE SEVEN Business Park offers
   39,855 Sq. ft. of Office/Medical Office
   Space.
- This includes four 7520 sq ft
  buildings and one 9775 sq ft
  building. with office/medical spaces
  starting from 731 sq ft and up to
  9775 sq ft.
- 5/1000 parking ratio
- 3-10 Year Leases.
- Medical & Professional Businesses
   Only..
- No retail.