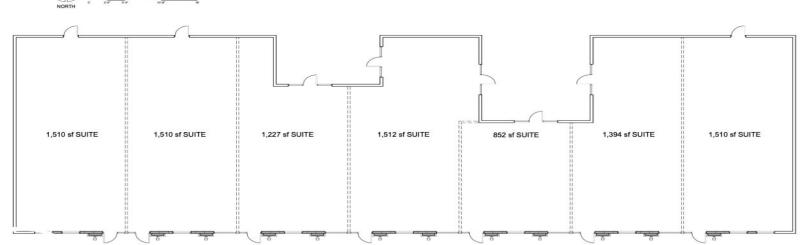

- ONE SEVEN Business Park offers
   39,855 Sq. ft. of Office/Medical Office
   Space.
- This includes four 7520 sq ft
  buildings and one 9775 sq ft
  building. with office/medical spaces
  starting from 731 sq ft and up to
  9775 sq ft.
- 5/1000 parking ratio
- 3-10 Year Leases.
- Medical & Professional Businesses
   Only..
- No retail.

## LEASING INFORMATION

MEDICAL OR OFFICE SPACE

SPACES FROM 731 TO 9775 SQ FT

TI ALLOWANCE 30.00 DLS PER SQ FT

LEASE START @ 22.00 DLS PER SQ FT/YR

**INFORMATION** 

Tony Mangus

Ph: 2104138229