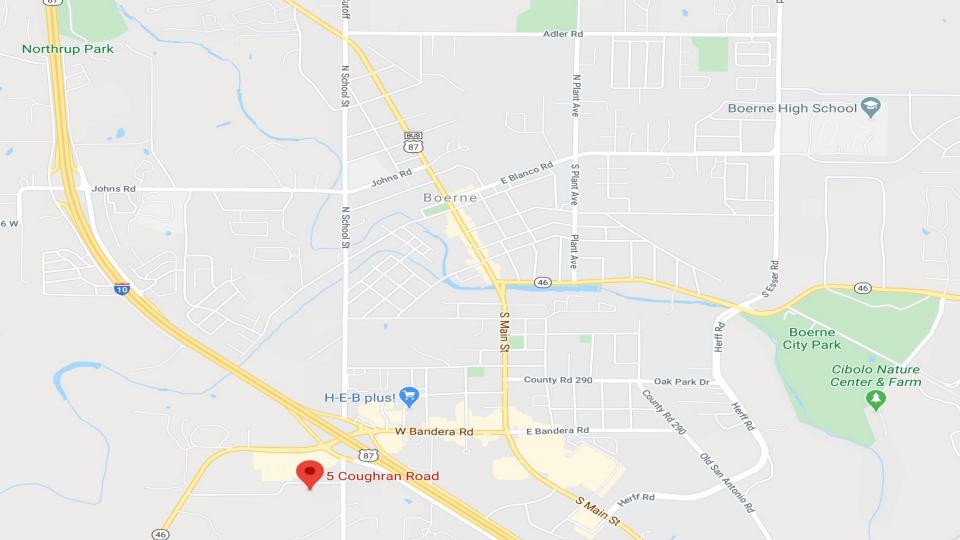

- Minutes away from downtown Boerne.
   Located off IH10 near HEB, Home
   Depot, Starbucks, Chilli's, Post office,
   and more.
- This prime locations offers preserved mature trees, abundant parking lot and long/short term leases. The property is surrounded by offices, retail and residences.

- ONE SEVEN Business Park offers
   39,855 Sq. ft. of Office/Medical Office
   Space.
- This includes four 7520 sq ft
  buildings and one 9775 sq ft
  building. with office/medical spaces
  starting from 731 sq ft and up to
  9775 sq ft.
- 5/1000 parking ratio
- 3-10 Year Leases.
- Medical & Professional Businesses
   Only..
- No retail.