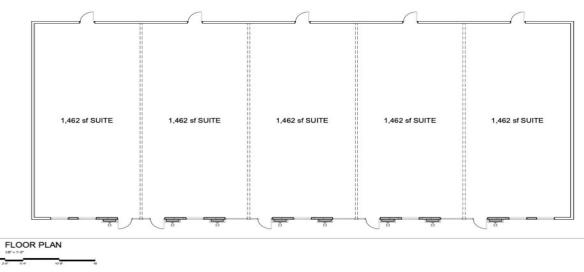

- ONE SEVEN Business Park offers
   39,855 Sq. ft. of Office/Medical Office
   Space.
- This includes four 7520 sq ft
  buildings and one 9775 sq ft
  building. with office/medical spaces
  starting from 731 sq ft and up to
  9775 sq ft.
- 5/1000 parking ratio
- 3-10 Year Leases.
- Medical & Professional Businesses
   Only..
- No retail.

## LEASING INFORMATION

MEDICAL OR OFFICE SPACE

SPACES FROM 731 TO 9775 SQ FT

TI ALLOWANCE 30.00 DLS PER SQ FT

LEASE START @ 22.00 DLS PER SQ FT/YR

**INFORMATION** 

Tony Mangus

Ph: 2104138229