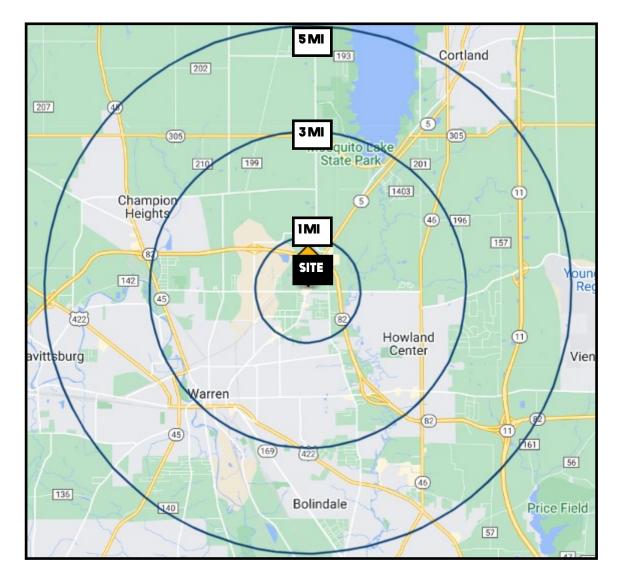

# **SITE INFORMATION**

| DEMOGRAPHICS      | 1MI      | 3 MI     | 5 MI     |
|-------------------|----------|----------|----------|
| POPULATION        | 2,954    | 35,135   | 79,782   |
| HOUSEHOLDS        | 1,296    | 14,266   | 31,893   |
| MEDIAN AGE        | 49       | 45       | 44       |
| AVERAGE HH INCOME | \$47,107 | \$58,691 | \$58,683 |