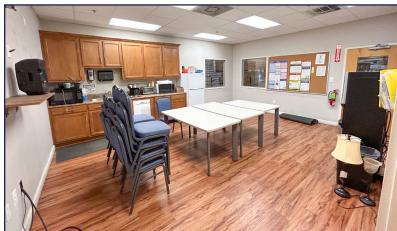

#### **PROPERTY FEATURES:**

**SIZE:** 50,000 - 125,000 ± SF available

WAREHOUSE: 125,000± SF OFFICE/BREAKROOM: 2,000± SF

**ZONE:** Light Industrial **DOORS:** 10 (10' X 10')

EAVE HEIGHT: 24'

COLUMN SPACING: 30' X 73'

### **ADDITIONAL NOTES:**

- Sprinkled
- Skylights
- All utilities: water, gas, electric & fiber optic available
- Ample parking

LEASE RATE: \$7.00 - \$8.00/SF NNN