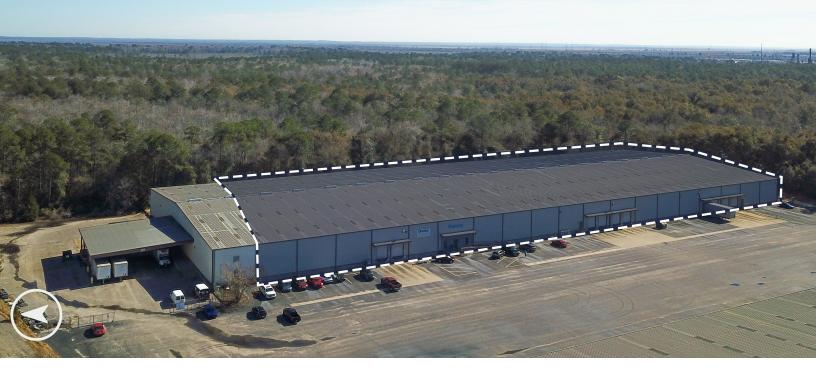

## MOBILE RIVER INDUSTRIAL PARK 50,000 - 125,000± SF OFFICE/WAREHOUSE

252 Jacintoport Blvd | Saraland

#### **PROPERTY FEATURES:**

**SIZE:** 50,000 - 125,000 ± SF available

WAREHOUSE: 125,000± SF OFFICE/BREAKROOM: 2,000± SF

**ZONE:** Light Industrial **DOORS:** 10 (10' X 10')

EAVE HEIGHT: 24'

COLUMN SPACING: 30' X 73'

### **ADDITIONAL NOTES:**

- Sprinkled
- Skylights
- All utilities: water, gas, electric & fiber optic available
- Ample parking

LEASE RATE: \$7.00 - \$8.00/SF NNN