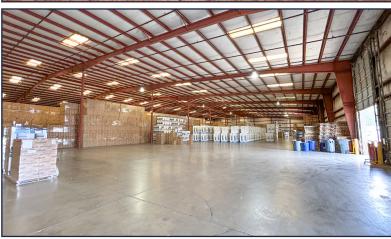

#### **PROPERTY FEATURES:**

**SIZE:** 50,000 - 125,000 ± SF available

WAREHOUSE: 125,000± SF OFFICE/BREAKROOM: 2,000± SF

**ZONE:** Light Industrial **DOORS:** 10 (10' X 10')

EAVE HEIGHT: 24'

COLUMN SPACING: 30' X 73'

### **ADDITIONAL NOTES:**

- Sprinkled
- Skylights
- All utilities: water, gas, electric & fiber optic available
- Ample parking

LEASE RATE: \$7.00 - \$8.00/SF NNN