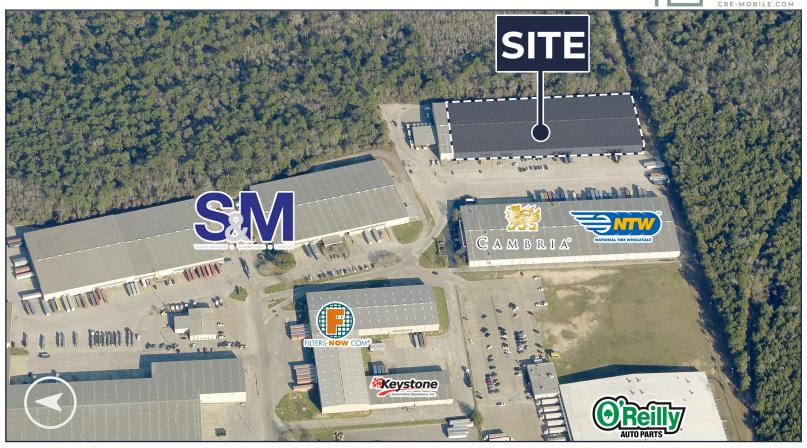

Secure Work Environment - The building is located in the Mobile River Industrial Park in Saraland, Alabama, along with several other light industrial operations. It shares an eastern border with Forever Wild Land, which is a wilderness area controlled by the State of Alabama and protected from development in perpetuity. The Saraland police precinct is located at the entrance to the park, affording tenants a secure work environment.