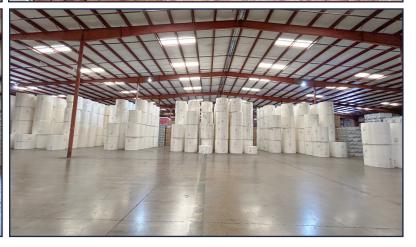

#### **PROPERTY FEATURES:**

**SIZE:** 50,000 - 125,000 ± SF available

WAREHOUSE: 125,000± SF OFFICE/BREAKROOM: 2,000± SF

**ZONE:** Light Industrial **DOORS:** 10 (10' X 10')

EAVE HEIGHT: 24'

COLUMN SPACING: 30' X 73'

### **ADDITIONAL NOTES:**

- Sprinkled
- Skylights
- All utilities: water, gas, electric & fiber optic available
- Ample parking

LEASE RATE: \$7.00 - \$8.00/SF NNN