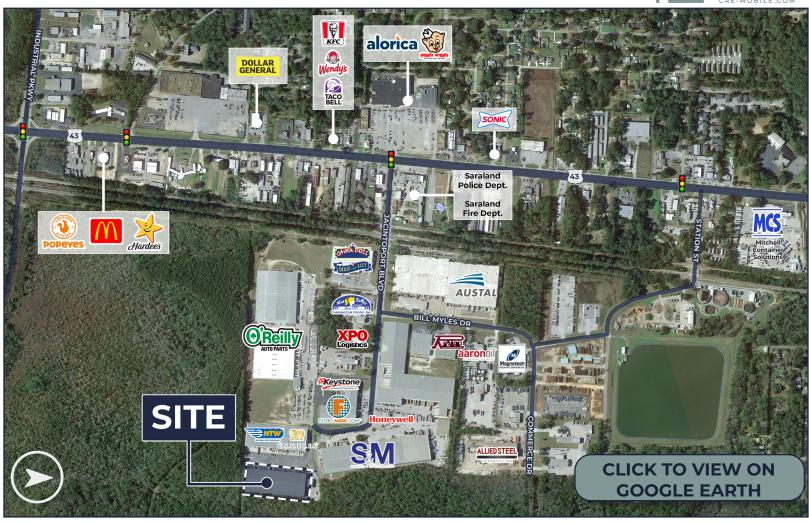

#### **DISTANCES TO NOTABLE LOCATIONS**

| US HWY 43                   | 0.3 miles  |
|-----------------------------|------------|
| I-65 Exit 13                | 4.1 miles  |
| I-165                       | 6.4 miles  |
| Downtown Mobile             | 9.7 miles  |
| I-10                        | 12.5 miles |
| Mobile Aeroplex at Brookley | 15.0 miles |
| Baldwin Co., AL             | 17.6 miles |
| Mobile Regional Airport     | 18.9 miles |
|                             |            |

Secure Work Environment - The building is located in the Mobile River Industrial Park in Saraland, Alabama, along with several other light industrial operations. It shares an eastern border with Forever Wild Land, which is a wilderness area controlled by the State of Alabama and protected from development in perpetuity. The Saraland police precinct is located at the entrance to the park, affording tenants a secure work environment.

Avoid Tunnel Traffic - Being north of I-10 affords truck drivers the opportunity to avoid the tunnels that frequently congest I-10 in downtown Mobile. Eastbound drivers can cross the Mobile River via the Cochrane Bridge north of downtown and connect with I-10 on the east side of the tunnels. West bound drivers can access I-10 where I-65 terminates, again avoiding traffic cause by the tunnels.