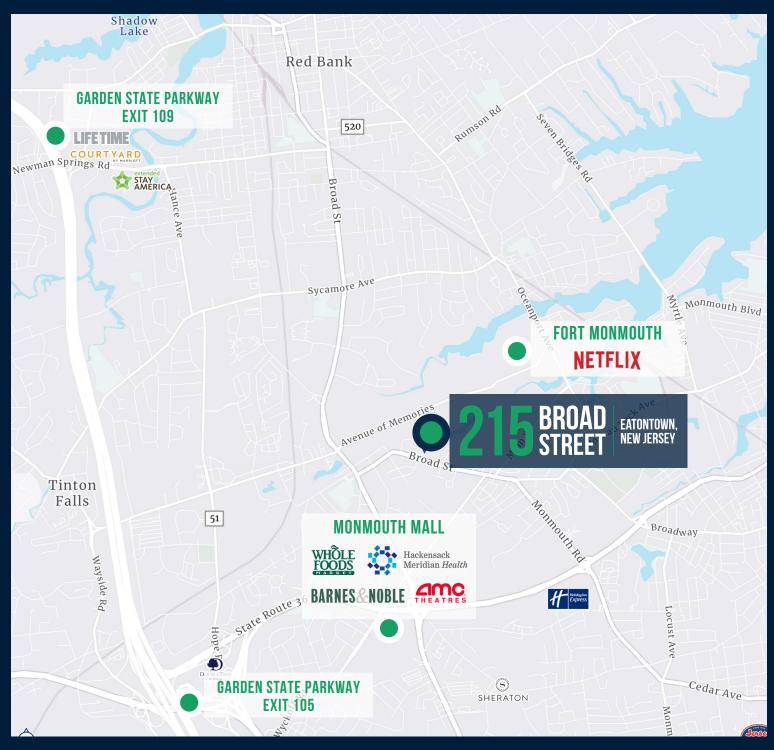

# **FEATURES**

- Immediately adjacent to Fort Monmouth & New Netflix Studio
- Owner on site
- New parking lot and exterior lighting
- · EV charging stations planned
- Suitable for medical & general office uses
- Historical building
- Estimated availability is Q3, 2024
- Great access to many food, recreation and retail amenities
- Convenient to Red Bank, the planned redevelopment of the Monmouth Mall, Hospitals
- Close to Route 35, Route 36, Route 18 and the Garden State Parkway