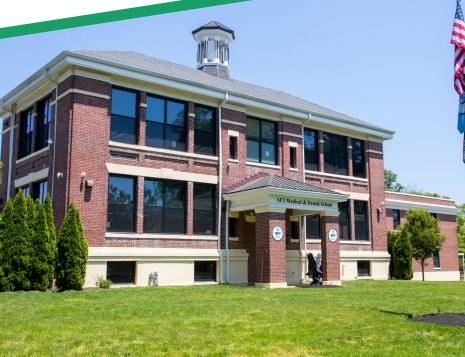

# **FEATURES**

- Immediately adjacent to Fort Monmouth & New Netflix Studio
- Owner on site
- New parking lot and exterior lighting
- · EV charging stations planned
- Suitable for medical & general office uses
- Historical building
- Estimated availability is Q3, 2024
- Great access to many food, recreation and retail amenities
- Convenient to Red Bank, the planned redevelopment of the Monmouth Mall, Hospitals
- Close to Route 35, Route 36, Route 18 and the Garden State Parkway