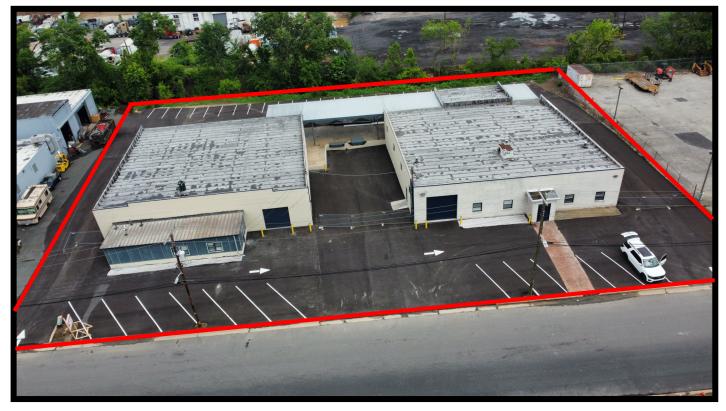

#### **Aerial**

Jim Chivers / Will McCullough Gold And Company, LLC 5601 Newbury St. Baltimore, MD 21209

410.578.1300 (Office)

Commercial Real Estate in the Baltimore Metropolitan Area