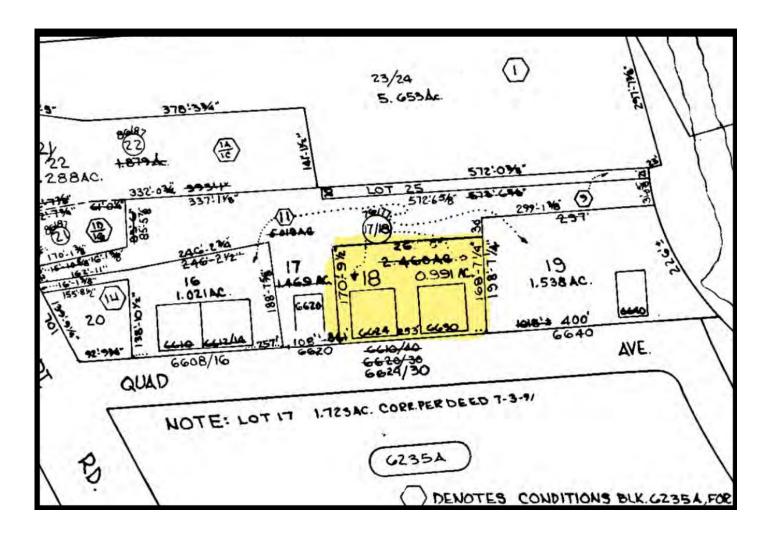

## **Block Map**

Jim Chivers / Will McCullough Gold And Company, LLC 5601 Newbury St. Baltimore, MD 21209 410.578.1300 (Office)