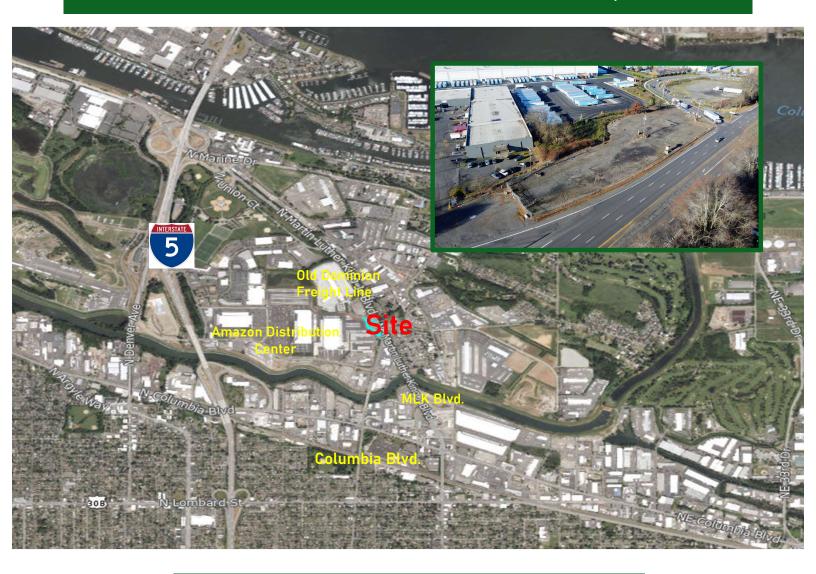

## For Sale | 9401 NE MLK Blvd. | Portland, OR

## 9401 NE MLK Blvd. Portland, OR

- Excellent access to I-5
- Lot is located near national companies
  - Easy accessibility right off MLK Blvd.

Contact Scott Wright 503-335-3300

Although we obtained the information above from sources we believe to be reliable, we make no guarantee about its accuracy. It is submitted subject to the possibility of errors, omissions, change of price, rental or other conditions, prior sale, lease or financing, or withdrawal without notice. You and your legal advisors should conduct your own investigation of the property before transaction.