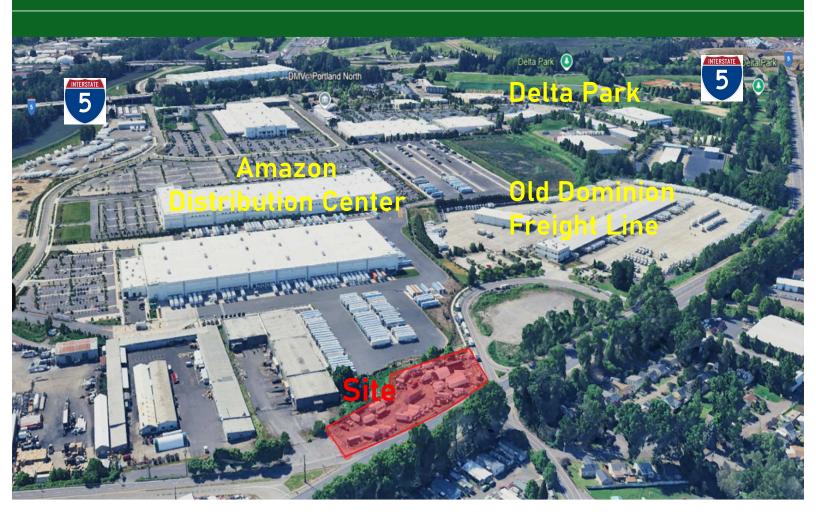

## For Sale | 9401 NE MLK Blvd. | Portland, OR

## 9401 NE MLK Blvd. Portland, OR

- Excellent access to I-5
- Lot is located near national companies
  - Easy accessibility right off MLK Blvd.

Contact Scott Wright 503-335-3300

Although we obtained the information above from sources we believe to be reliable, we make no guarantee about its accuracy. It is submitted subject to the possibility of errors, omissions, change of price, rental or other conditions, prior sale, lease or financing, or withdrawal without notice. You and your legal advisors should conduct your own investigation of the property before transaction.