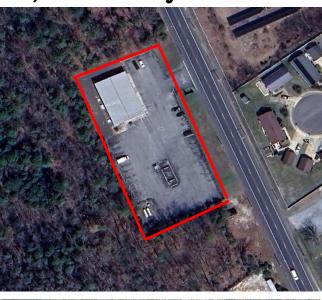

## 1900 S 2nd St, Millville, New Jersey 08332

| Building Size: | 5,400 <u>+</u> SF   |
|----------------|---------------------|
| Doors:         | (4) Grade           |
|                | (1) Dock            |
| Construction:  | Metal               |
| Land Area:     | 1.61 <u>+</u> Acres |
| Year Built:    | 1990                |
| Zoning :       | B-4                 |
| 2022 Taxes:    | \$12,950.06         |