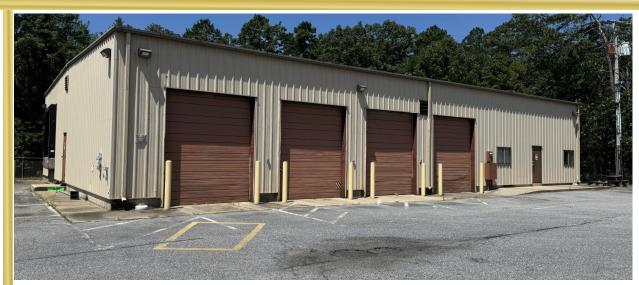

## 1900 S 2nd St, Millville, New Jersey 08332

| Building Size: | 5,400 <u>+</u> SF   |
|----------------|---------------------|
| Doors:         | (4) Grade           |
|                | (1) Dock            |
| Construction:  | Metal               |
| Land Area:     | 1.61 <u>+</u> Acres |
| Year Built:    | 1990                |
| Zoning :       | B-4                 |
| 2022 Taxes:    | \$12,950.06         |

Additional Features:

- Freezer
- Fenced

McNulty Group, Inc. is the agent of the Landlord or Seller of this property and will be paid by the Landlord or Seller. All information furnished with respect to the subject property has been obtained from sources deemed reliable. No representation as to accuracy thereof is made. This offering is subject to errors, omissions, prior sales or withdrawal without notice.