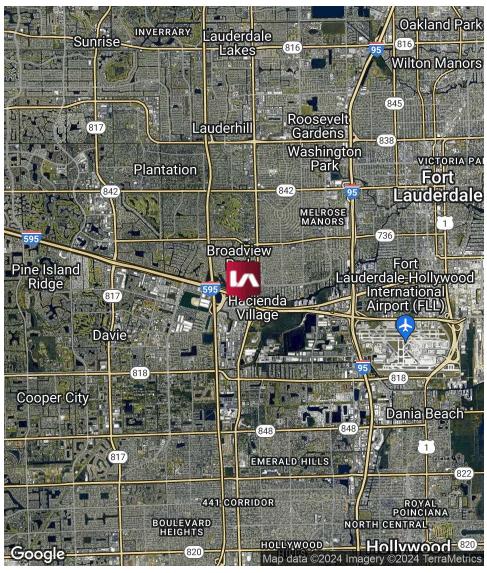

## FOR LEASE: \$5.35/SF MG

Lee & Associates presents an exceptional opportunity for industrial users to lease 1-2 acres of outdoor storage and parking space in Davie, FL Situated on a fully paved and securely fenced parcel, this property offers convenient accessibility located adjacent to I-595 and SR-441, with seamless access to major highways including the Florida Turnpike and I-95. The M-3 Industrial zoning ensures a versatile option for various industrial uses and presents an ideal hub for businesses requiring overflow truck and trailer parking.

## **HIGHLIGHTS**

- 1-2 acre fully paved and fenced outdoor parking lot
- Ideal for users needing overflow truck and trailer parking
- Strategically located along I-595 and SR-441, offering easy access to major highways
- M-3 Industrial zoning
- Proximity to Fort Lauderdale-Hollywood International Airport (10-minute drive) and Port Everglades (15-minute drive)