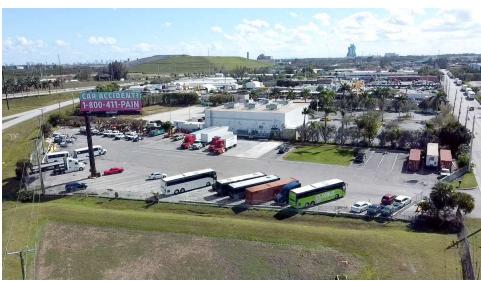

## 1-2 ACRES OF FULLY PAVED FOR LEASE

## FOR LEASE: \$5.35/SF MG

Lee & Associates presents an exceptional opportunity for industrial users to lease 1-2 acres of outdoor storage and parking space in Davie, FL Situated on a fully paved and securely fenced parcel, this property offers convenient accessibility located adjacent to I-595 and SR-441, with seamless access to major highways including the Florida Turnpike and I-95. The M-3 Industrial zoning ensures a versatile option for various industrial uses and presents an ideal hub for businesses requiring overflow truck and trailer parking.

## **HIGHLIGHTS**

- 1-2 acre fully paved and fenced outdoor parking lot
- Ideal for users needing overflow truck and trailer parking
- Strategically located along I-595 and SR-441, offering easy access to major highways
- M-3 Industrial zoning
- Proximity to Fort Lauderdale-Hollywood International Airport (10-minute drive) and Port Everglades (15-minute drive)