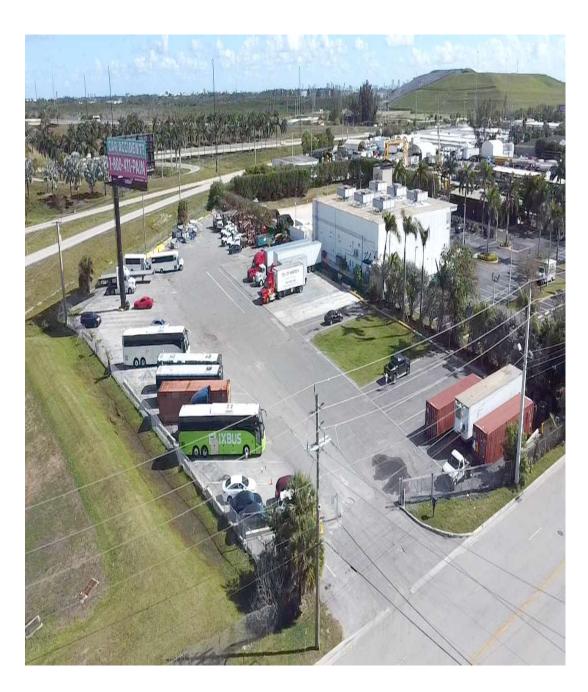

## 1-2 ACRES OF FULLY PAVED FOR LEASE

## FOR LEASE: \$5.35/SF MG

Lee & Associates presents an exceptional opportunity for industrial users to lease 1-2 acres of outdoor storage and parking space in Davie, FL Situated on a fully paved and securely fenced parcel, this property offers convenient accessibility located adjacent to I-595 and SR-441, with seamless access to major highways including the Florida Turnpike and I-95. The M-3 Industrial zoning ensures a versatile option for various industrial uses and presents an ideal hub for businesses requiring overflow truck and trailer parking.

## **HIGHLIGHTS**

- 1-2 acre fully paved and fenced outdoor parking lot
- Ideal for users needing overflow truck and trailer parking
- Strategically located along I-595 and SR-441, offering easy access to major highways
- M-3 Industrial zoning
- Proximity to Fort Lauderdale-Hollywood International Airport (10-minute drive) and Port Everglades (15-minute drive)