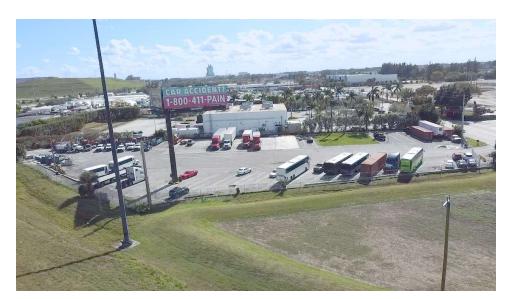

## 1-2 ACRES OF FULLY PAVED FOR LEASE

## FOR LEASE: \$5.35/SF MG

Lee & Associates presents an exceptional opportunity for industrial users to lease 1-2 acres of outdoor storage and parking space in Davie, FL Situated on a fully paved and securely fenced parcel, this property offers convenient accessibility located adjacent to I-595 and SR-441, with seamless access to major highways including the Florida Turnpike and I-95. The M-3 Industrial zoning ensures a versatile option for various industrial uses and presents an ideal hub for businesses requiring overflow truck and trailer parking.

## **HIGHLIGHTS**

- 1-2 acre fully paved and fenced outdoor parking lot
- Ideal for users needing overflow truck and trailer parking
- Strategically located along I-595 and SR-441, offering easy access to major highways
- M-3 Industrial zoning
- Proximity to Fort Lauderdale-Hollywood International Airport (10-minute drive) and Port Everglades (15-minute drive)