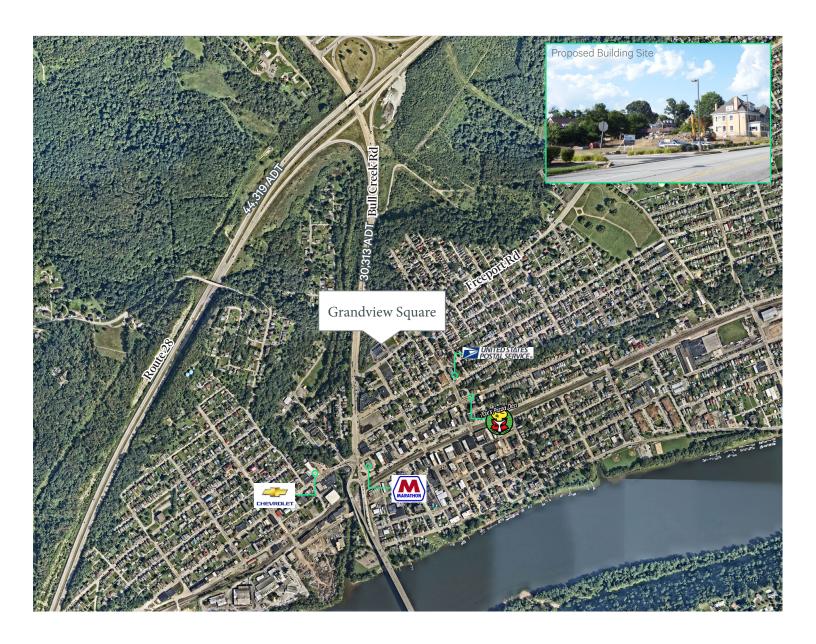

### **Property Highlights**

- + Proposed 6,300 sq. ft. retail/professional services strip center with drive thru capability or approximately 1 acre ground lease/build-to-suit opportunity
- + Join Dunkin' and MedExpress
- + Located at the intersection of Rt. 366/Bull Creek Rd. and E. 10th Ave./Freeport Rd
- + 30,313 vehicles per day on Route 366 and 12,360 vehicles per day on East 10th
- + Easy access to Route 28 (44,319ADT just south of interchange) and Tarentum Bridge Road (33,883 ADT)