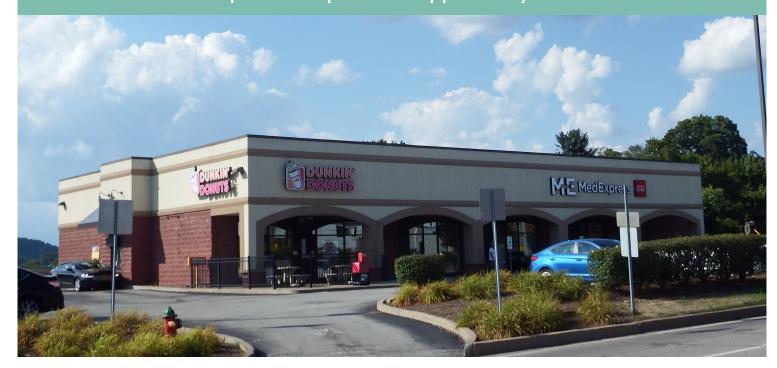

### **Property Highlights**

- + Proposed 6,300 sq. ft. retail/professional services strip center with drive thru capability or approximately 1 acre ground lease/build-to-suit opportunity
- + Join Dunkin' and MedExpress
- + Located at the intersection of Rt. 366/Bull Creek Rd. and E. 10th Ave./Freeport Rd
- + 30,313 vehicles per day on Route 366 and 12,360 vehicles per day on East 10th
- + Easy access to Route 28 (44,319ADT just south of interchange) and Tarentum Bridge Road (33,883 ADT)