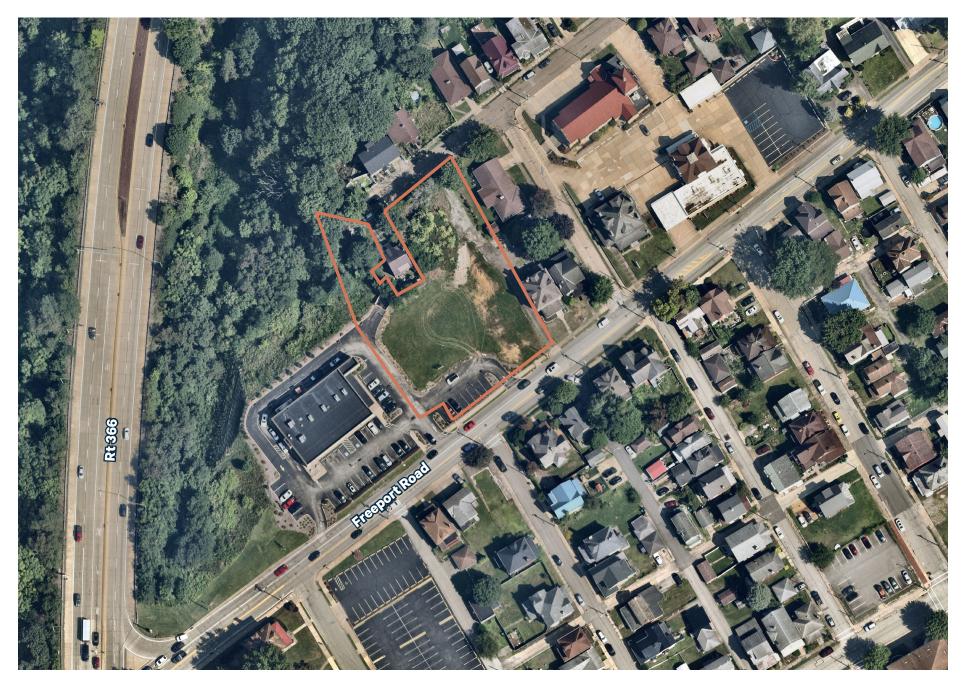

### **Property Highlights**

- + Proposed 6,300 sq. ft. retail/professional services strip center with drive thru capability or approximately 1 acre ground lease/build-to-suit opportunity
- + Join Dunkin' and MedExpress
- + Located at the intersection of Rt. 366/Bull Creek Rd. and E. 10th Ave./Freeport Rd
- + 30,313 vehicles per day on Route 366 and 12,360 vehicles per day on East 10th
- + Easy access to Route 28 (44,319ADT just south of interchange) and Tarentum Bridge Road (33,883 ADT)