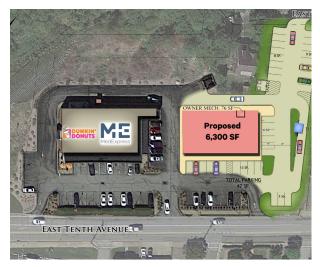

### **Property Highlights**

- + Proposed 6,300 sq. ft. retail/professional services strip center with drive thru capability or approximately 1 acre ground lease/build-to-suit opportunity
- + Join Dunkin' and MedExpress
- + Located at the intersection of Rt. 366/Bull Creek Rd. and E. 10th Ave./Freeport Rd
- + 30,313 vehicles per day on Route 366 and 12,360 vehicles per day on East 10th
- + Easy access to Route 28 (44,319ADT just south of interchange) and Tarentum Bridge Road (33,883 ADT)