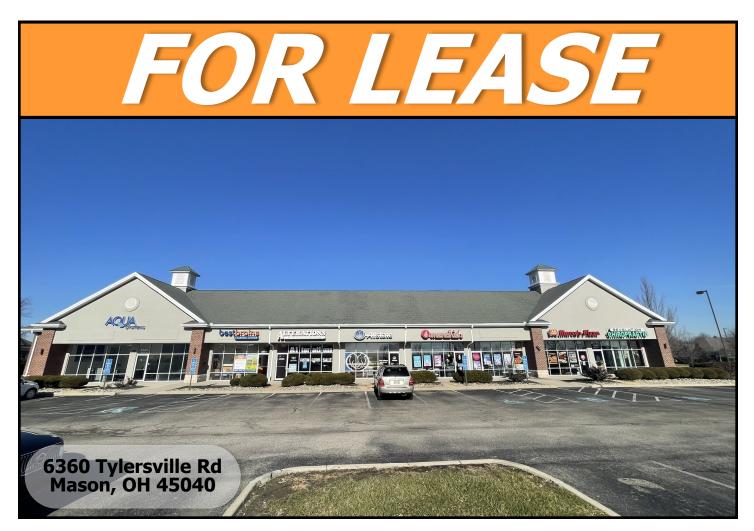

Great neighborhood retail center located on the corner of Tylersville Road and Nicholas Way. Signalized intersection with easy ingress-egress. Excellent visibility in a very busy high growth corridor. Traffic counts over 30,000 cars daily. A very desirable location in one of the best neighborhoods in the Mason/West Chester market. Tenants include Best Brains, All State Insurance, Marco's Pizza, Menchie's Frozen Yogurt, Revelation Chiropractic, Aqua Systems and Tailor & Alterations.

Great demographics with strong growth numbers. 1,417 SF end cap available for lease.

513-271-2460

## **FEATURES**

Lease Rate: \$22.00 Lease Type: NNN (\$6.00) Available: 1,417 SF Year Built: 2009 Lot Size: 2.60 acres Population 3 mile: 65,954 Households 3 mile: 23,552 Income 3 mile: \$139,463 Parking Spaces: 63 Signalized Intersection Great Demographics