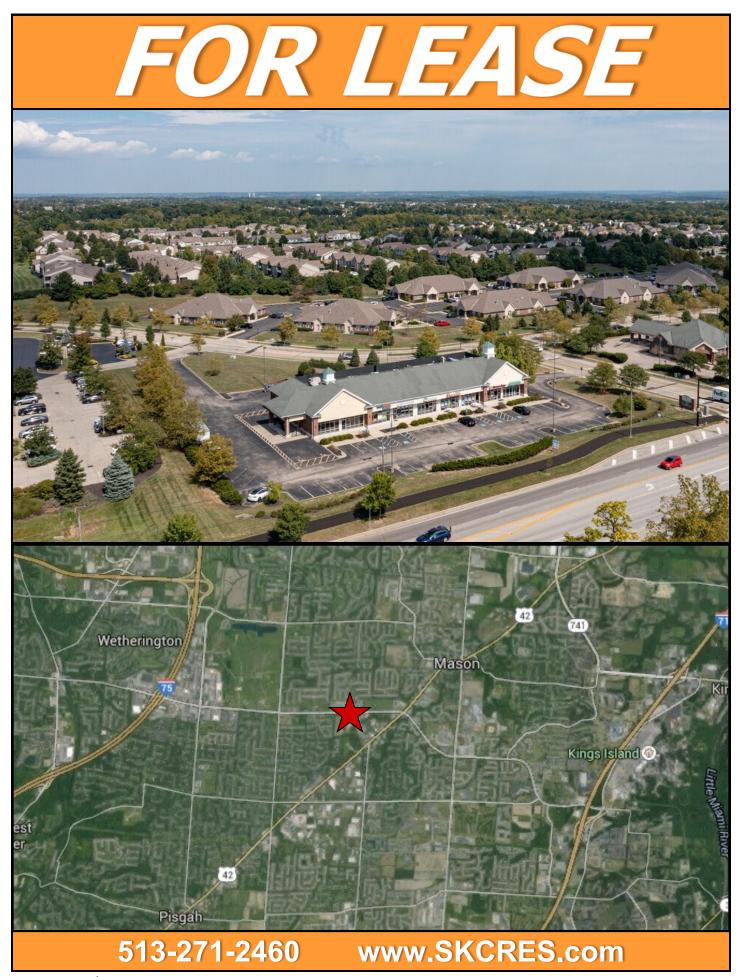

Great neighborhood retail center located on the corner of Tylersville Road and Nicholas Way. Signalized intersection with easy ingress-egress. Excellent visibility in a very busy high growth corridor. Traffic counts over 30,000 cars daily. A very desirable location in one of the best neighborhoods in the Mason/West Chester market. Tenants include Best Brains, All State Insurance, Marco's Pizza, Menchie's Frozen Yogurt, Revelation Chiropractic, Aqua Systems and Tailor & Alterations.

Great demographics with strong growth numbers. 1,417 SF end cap available for lease.

513-271-2460