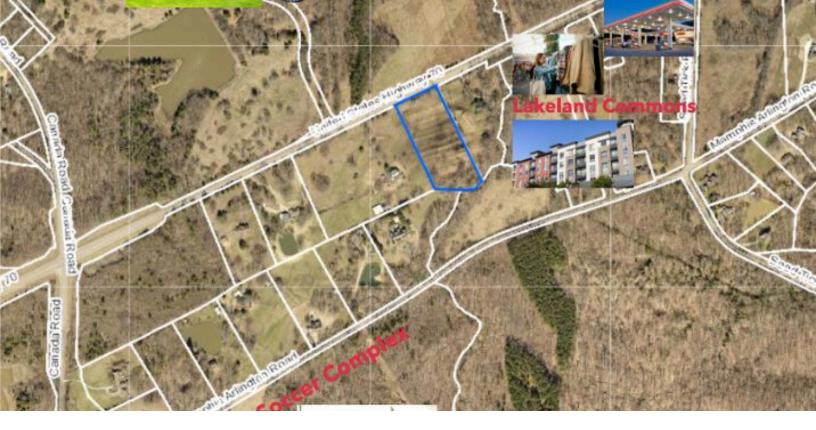

## Lakeland Commons Shadow Site

Land | 5.02 acres

Listing Added: 09/10/2024 Listing Updated: Today

## Marketing Description

This property is well located to be rezoned to commercial, multi-family, mixed-use, etc., or assembled with the adjoining properties for a larger mixed-use development like Lakeland Commons to its immediate East. There are over 300 ft of road frontage on Hwy 70. The owner may consider co-developing the property and carrying some owner financing. The site is across the street from the entrance to the road leading to Lakeland schools. Great development opportunity!