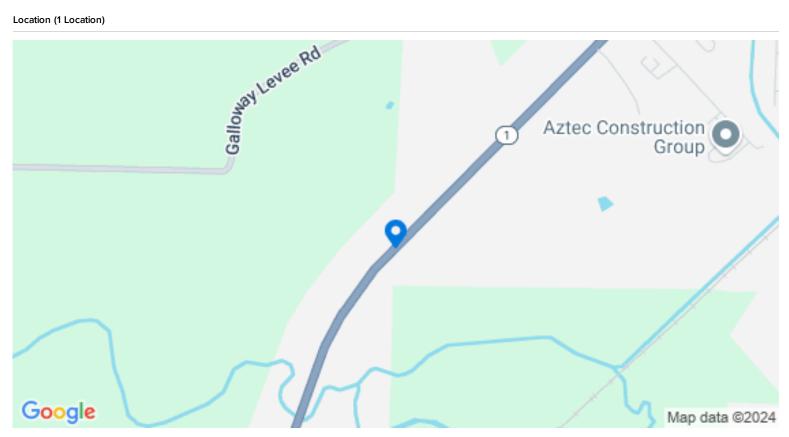

0 Hwy 70, Lakeland, TN 38002

## Marketing Description

This property is well located to be rezoned to commercial, multi-family, mixed-use, etc., or assembled with the adjoining properties for a larger mixed-use development like Lakeland Commons to its immediate East. There are over 300 ft of road frontage on Hwy 70. The owner may consider co-developing the property and carrying some owner financing. The site is across the street from the entrance to the road leading to Lakeland schools. Great development opportunity!