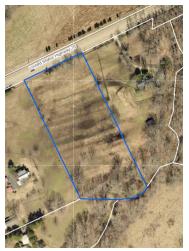

## Lakeland Commons Shadow Site

Land | 5.02 acres

Listing Added: 09/10/2024 Listing Updated: Today

## Details

| Asking Price            | \$1,875,000    | Property Type    | Land |
|-------------------------|----------------|------------------|------|
| Subtype                 | Residential    | Lot Size (acres) | 5.02 |
| Price/Acre (Land Value) | \$375,000/acre | Broker Co-Op     | Yes  |

## Marketing Description

This property is well located to be rezoned to commercial, multi-family, mixed-use, etc., or assembled with the adjoining properties for a larger mixed-use development like Lakeland Commons to its immediate East. There are over 300 ft of road frontage on Hwy 70. The owner may consider co-developing the property and carrying some owner financing. The site is across the street from the entrance to the road leading to Lakeland schools. Great development opportunity!