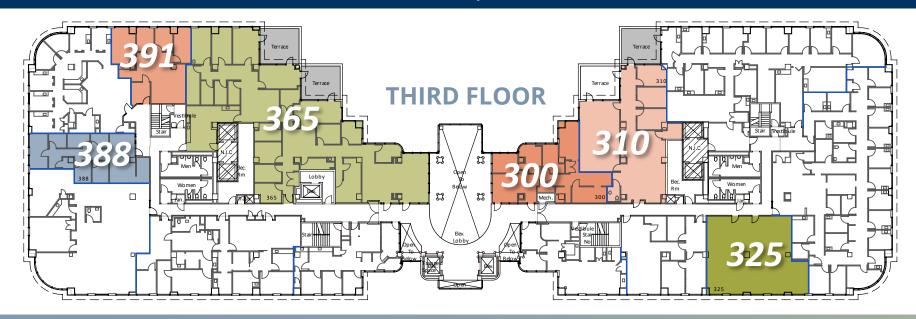

#### Suite 300/310 4,531 RSF

Unique opportunity to lease suite with immediate proximity to elevator lobby, excellent identity and an abundance of natural light

#### Suite 300 1,565 RSF

5 offices/exam rooms. Close to elevator lobby. Excellent natural light. *Can be combined with Suite 310 to total 4,531 SF* 

#### Suite 310 2,966 RSF

3 offices/exam rooms. Very large conference room. Excellent natural light. *Can be combined with Suite 300 to total 4,531 SF* 

Suite 325 1,832 RSF Open area, ready for build-out

#### Suite 365 6,282 RSF

12 exam rooms, 1 exam room with sink/cabinets, 4 offices, very large kitchen. Immediately off elevator lobby. Excellent natural light

#### Suite 388 1,323 RSF

Medical suite with 6 offices/exam rooms

#### Suite 391 1,403 RSF

4 offices, 1 lab. Excellent natural light. Near common area restrooms