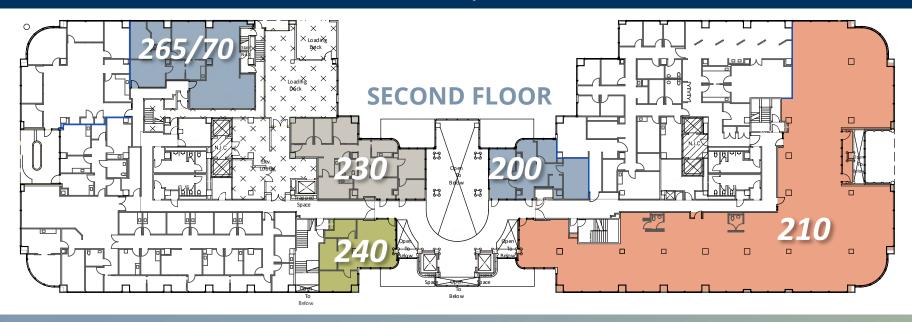

San Francisco, California

Suite 200 1,277 RSF

Excellent visibility and access from elevator lobby. Very high ceilings with unparalleled natural light. 5 existing offices

Suite 210 10,967 RSF

Excellent visibility and access to elevator lobby, sweeping views up and down Van Ness Avenue

Suite 230 2,072 RSF

**SUBLEASE:** 3 exam rooms, 6 offices, restroom. Modern built out. Located immediately off elevator lobby. Currently built out for an OBGYN

Lease expiration Nov 30, 2027. Additional term available from landlord

Suite 240 1,116 RSF

Mostly open space. Immediately off elevator lobby, with excellent visibility. 4 private offices

Suite 265/70 2,400 RSF

5 exam rooms, large open space, kitchen.

San Francisco, California