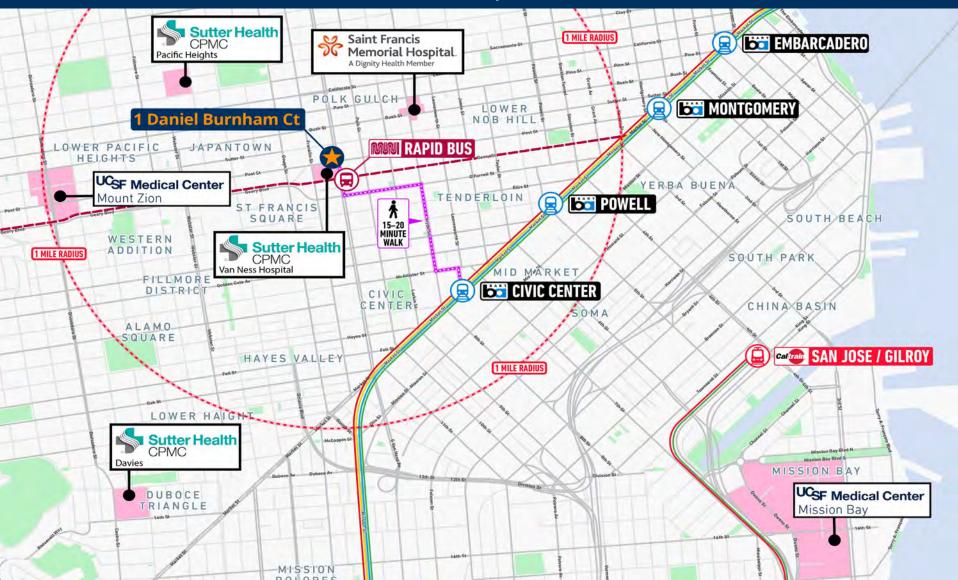

#### **LOCATION**

- Central San Francisco location on Van Ness Avenue (101) at Post Street
- Adjacent to Sutter's new, world class, 274-bed CPMC Van Ness Campus
- Excellent public transit options, including MUNI and BART