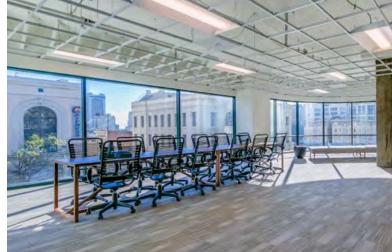

San Francisco, California

Suite 200 1,277 RSF

Excellent visibility and access from elevator lobby. Very high ceilings with unparalleled natural light. 5 existing offices

Suite 210 10,967 RSF

Excellent visibility and access to elevator lobby, sweeping views up and down Van Ness Avenue