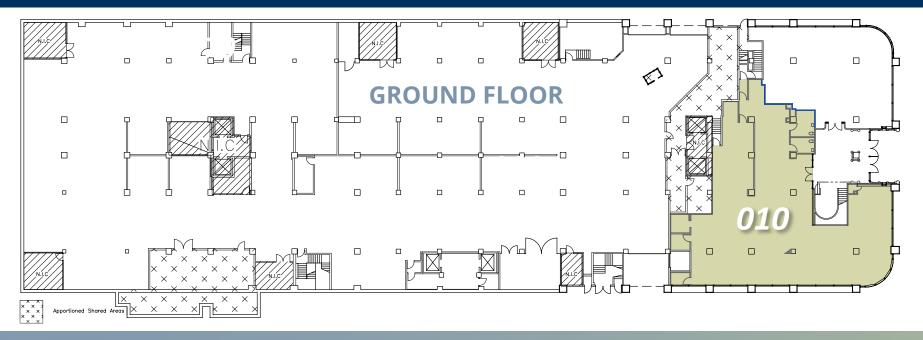

## **One Daniel Burnham Court**

San Francisco, California

San Francisco, California

San Francisco, California

Suite 010 6,720 RSF

Extremely rare ground floor retail or medical office space at very visible corner of Van Ness/Post. Prominent building signage and very high ceilings. Available January 1, 2025