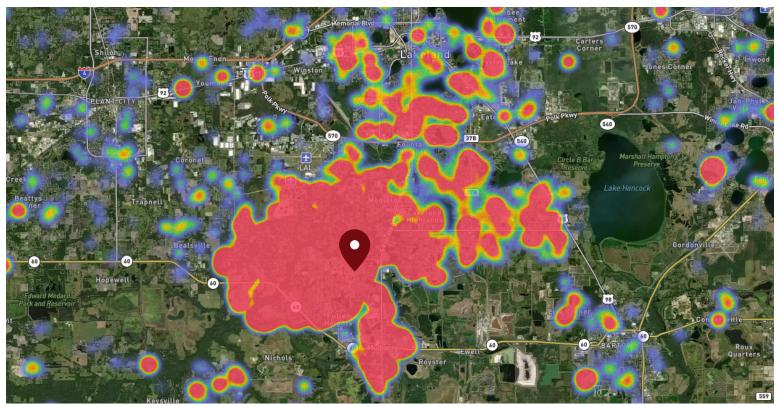

### FOOT TRAFFIC OVERVIEW

Data provided by Placer Labs Inc. (www.placer.ai) August 1, 2021 - July 31, 2022

### SITE VISIT DENSITY

Red, orange, and yellow colors represent the location of 60% of site visitors

Data provided by Placer Labs Inc. (www.placer.ai)