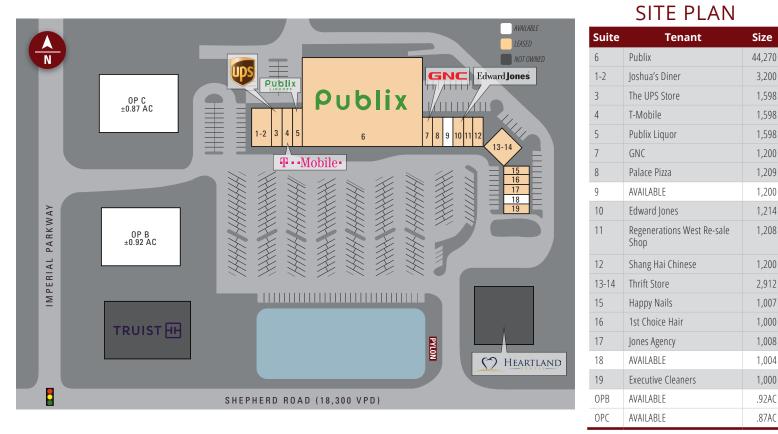

# Publix #0791 - Imperial Lakes Plaza

2040 Shepherd Road Mulberry, FL 33860 Lat 27.938, Long -81.988

3.200

1,598

1,598

1,598

1,200

1,209

1,200

1,214

1,208

1,200

2,912

1,007

1,000

1,008

1,004

1,000

.92AC

.87AC