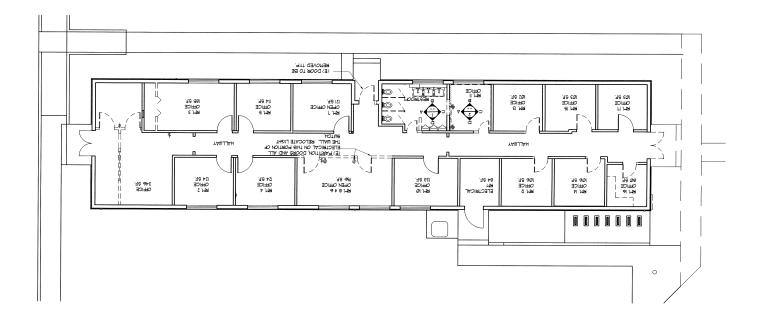

## **FOR LEASE • BUILDING 1041** 2,769 SF • 5634 Price Avenue, McClellan

Jason Klier • Jennifer Lewis

Office: 916 965-7100

Email: Leasing@McClellanPark.com

## **FOR LEASE • BUILDING 1041** 2,769 SF • 5634 Price Avenue, McClellan

## **Building Features**

- Tenant improvements to suit
- Stand alone building
- ✓ Ideal office / warehouse location
- Affordable rental rates
- Private offices
- Fiber ready
- Building signage opportunity
- Ample parking: 4:1,000 SF