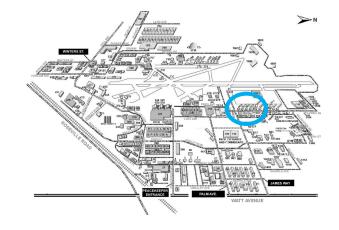

## **FOR LEASE • BUILDING 1041** 2,769 SF • 5634 Price Avenue, McClellan









Jason Klier • Jennifer Lewis

Office: 916 965-7100

Email: Leasing@McClellanPark.com





## **FOR LEASE • BUILDING 1041** 2,769 SF • 5634 Price Avenue, McClellan



## **Building Features**

- Tenant improvements to suit
- Stand alone building
- ✓ Ideal office / warehouse location
- Affordable rental rates
- Private offices
- Fiber ready
- Building signage opportunity
- Ample parking: 4:1,000 SF

## Services & Amenities

Onsite full service hotel
Onsite meeting & event services
Onsite full service airport and FBO
Onsite restaurants
Onsite restaurants
Regional transit shuttle to lightrail
Close proximity to Watt & I-80 Freeways
Close proximite security patrol
Residential apartments & homes for rent
Full broker cooperation