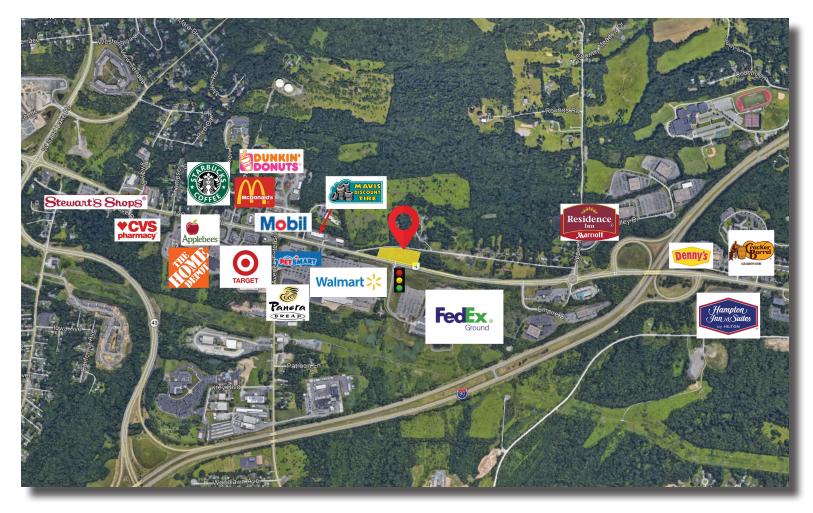

Route 4 / Thompson Hill Road, East Greenbush, New York, 12061

## Route 4 / Thompson Hill Road, East Greenbush, New York, 12061 LEASE (2) RETAIL PADS \$40,000 / YR EACH SALE \$800,000