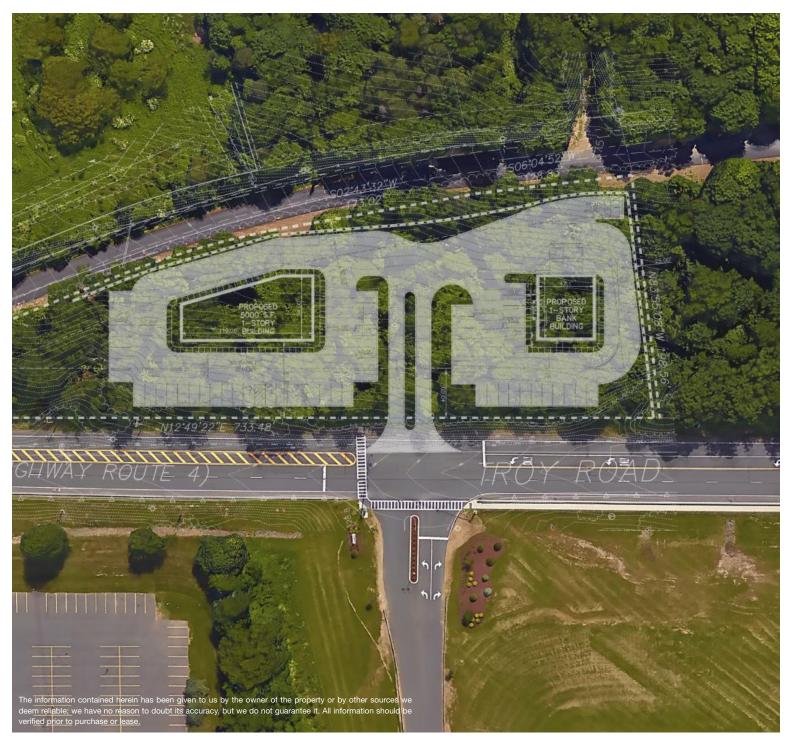

## **Property Features**

- 1.5 acre parcel
- Pad Site 1: 5,000 SF building with 35 parking spaces
- Pad Site 2: 2,500 SF building with 22 parking spaces
- Annual average traffic count of 19,320 vehicles per day
- Located at a lighted intersection
- Municipal water and sewer