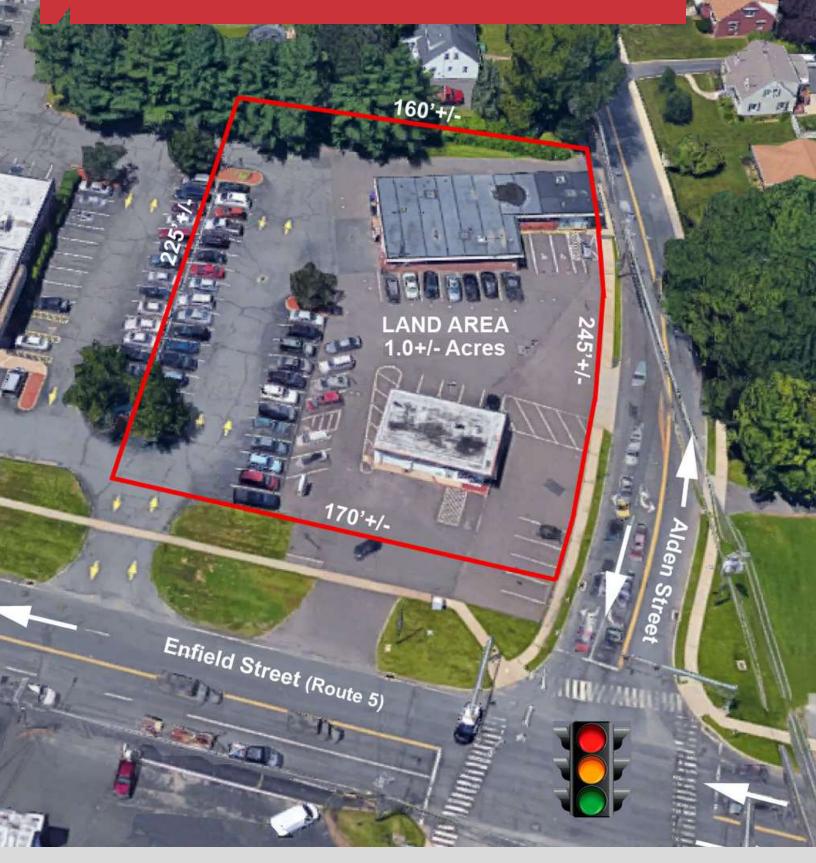

### **Property Highlights**

- · Minutes to the Enfield Town Hall and the Planned Thompsonville Transportation Center
- Signaled Intersection
- · Approximately .8 Acres of Land Available For Ground Lease
- Located In A Busy Shopping Center
- 13,900 Cars Daily
- · Easy Access to I-91 and Major Retailers Including Target, Dick's, Khol's and Home Depot
- · Close Proximity to Springfield, MA and Hartford, CT

### **Property Description**

Introducing a prime leasing opportunity at 786 Enfield Street, its close proximity to Springfield, MA and Hartford, CT, as well as the Enfield Town Hall and the Planned Thompsonville Transportation Center, offers unparalleled convenience. Don't miss the chance to elevate your business in this highly desirable location. Boasting approximately .8 acres of land available for ground lease. Situated adjacent to a bustling shopping center, this location benefits from high visibility, with an average traffic count of 13,900 cars per day. Easy access to I-91 and major retailers such as Target, Dick's, Khol's, and Home Depot makes this property a strategic choice for your business.

| 0.555 |         |       |
|-------|---------|-------|
|       | RING SU | MMARY |

| Available SF | 0.8 Acres |  |
|--------------|-----------|--|
| Lot Size     | 0.8 Acres |  |