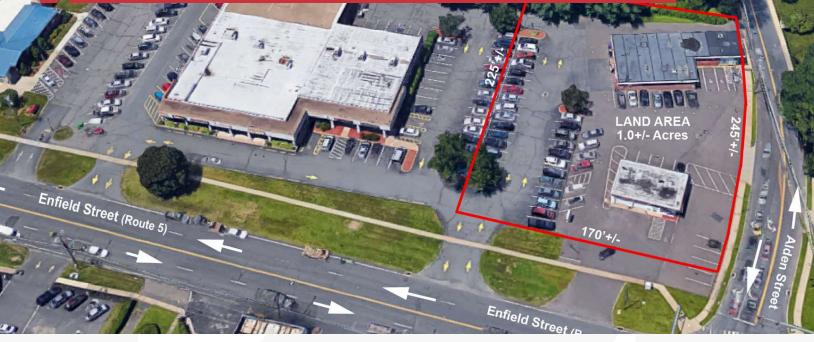

### **Property Highlights**

- · Minutes to the Enfield Town Hall and the Planned Thompsonville Transportation Center
- Signaled Intersection
- · Approximately .8 Acres of Land Available For Ground Lease
- Located In A Busy Shopping Center
- 13,900 Cars Daily
- · Easy Access to I-91 and Major Retailers Including Target, Dick's, Khol's and Home Depot
- · Close Proximity to Springfield, MA and Hartford, CT

### **Property Description**

Introducing a prime leasing opportunity at 786 Enfield Street, its close proximity to Springfield, MA and Hartford, CT, as well as the Enfield Town Hall and the Planned Thompsonville Transportation Center, offers unparalleled convenience. Don't miss the chance to elevate your business in this highly desirable location. Boasting approximately .8 acres of land available for ground lease. Situated adjacent to a bustling shopping center, this location benefits from high visibility, with an average traffic count of 13,900 cars per day. Easy access to I-91 and major retailers such as Target, Dick's, Khol's, and Home Depot makes this property a strategic choice for your business.

| 0.555 |         |       |
|-------|---------|-------|
|       | RING SU | MMARY |

| Available SF | 0.8 Acres |  |
|--------------|-----------|--|
| Lot Size     | 0.8 Acres |  |