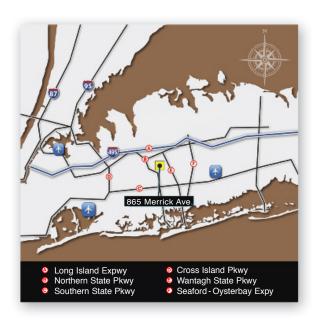

## LOCATION

- westbury, new york 11590
- central nassau submarket

park atrium

#### **COMMENTS:**

- Conveniently located on Merrick Avenue, minutes from the Meadowbrook Parkway
- N35 NICE bus stops in front of property, 1/2 mile to LIRR Westbury Station
- Ample parking, 24 / 7 access
- · Professional on-site ownership & management
- Building features 3-story glass atrium, highly efficient HVAC system, lounge style seating area with Wi Fi and conference center
- Multiple fiber optic high speed data carriers, full building emergency power generator
- Close proximity to restaurants and shopping, across from Eisenhower Park