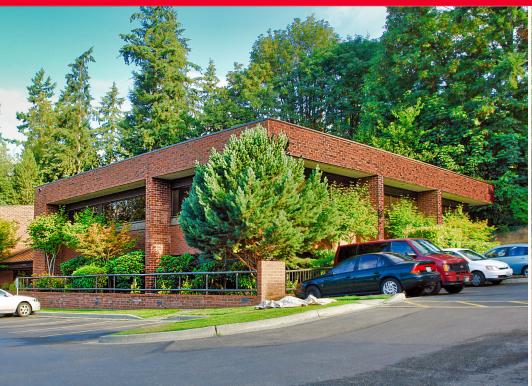

## Northup North—Building C

2330 130th Ave NE, Bellevue, WA 98005

### **Property Highlights**

- Suite 100—2,430 RSF
  Suite 101—1,420 RSF
  Suite 100/101 Combined—3,850
  RSF
- Available Immediately
- \$30.00/RSF, Full Service
- Plentiful Surface Parking
- Lobby Exposure
- Manicured Grounds with Picnic Tables and Walking Trails