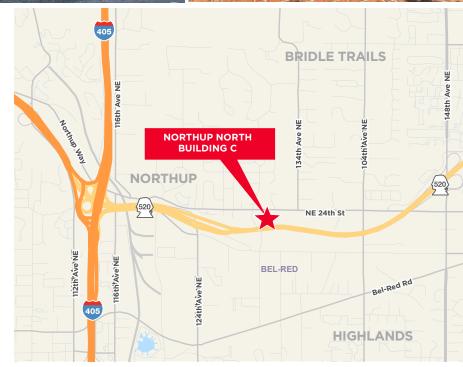

## Northup North—Building C

2330 130th Ave NE, Bellevue, WA 98005





### **Property Highlights**

- Suite 100—2,430 RSF
  Suite 101—1,420 RSF
  Suite 100/101 Combined—3,850
  RSF
- Available Immediately
- \$30.00/RSF, Full Service
- Plentiful Surface Parking
- Lobby Exposure
- Manicured Grounds with Picnic Tables and Walking Trails



Brian Toy Director +1 425 201 1224 brian.toy@cushwake.com Taylor Hudson Senior Associate +1 425 201 1205 taylor.hudson@cushwake.com 11235 SE 6th Street, Suite 200

Bellevue, WA Main +1 425 455 4500

Fax +1 425 453 5381 **cushmanandwakefield.com** 

©2021 Cushman & Wakefield. All rights reserved. The information contained in this communication is strictly confidential. This information has been obtained from sources believed to be reliable but has not been verified. NO WARRANTY OR REPRESENTATION, EXPRESS OR IMPLIED, IS MADE AS TO THE CONDITION OF THE PROPERTY (OR PROPERTIES) REFERENCED HEREIN OR AS TO THE ACCURACY OR COMPLETENESS OF THE INFORMATION CONTAINED HEREIN, AND SAME IS SUBMITTED SUBJECT TO ERRORS, OMISSIONS, CHANGE OF PRICE, RENTAL OR OTHER CONDITIONS, WITHDRAWAL WITHOUT NOTICE,