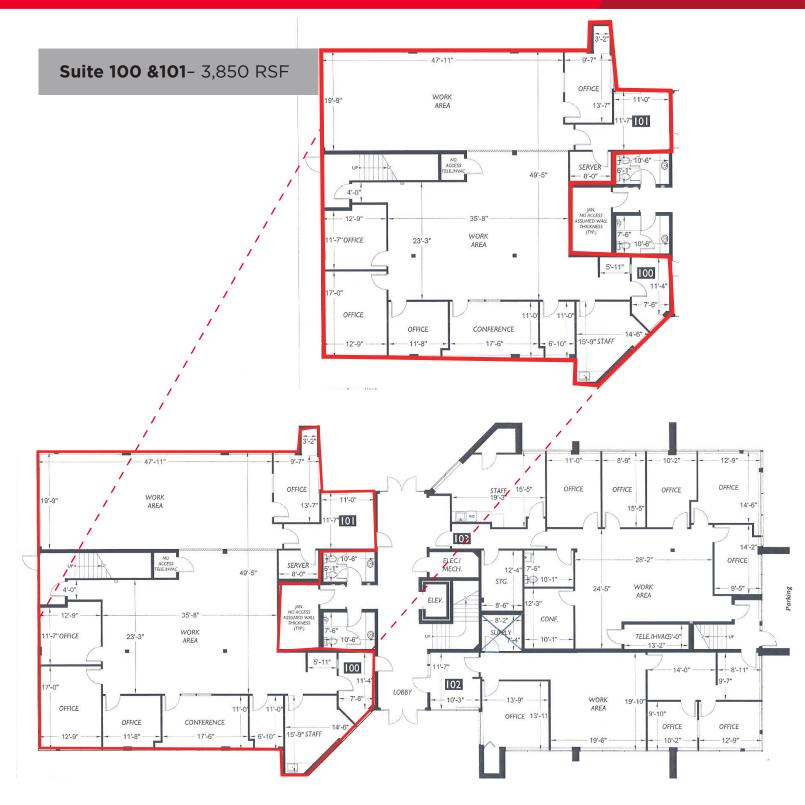

### **Property Highlights**

- Suite 100—2,430 RSF
  Suite 101—1,420 RSF
  Suite 100/101 Combined—3,850
  RSF
- Available Immediately
- \$30.00/RSF, Full Service
- Plentiful Surface Parking
- Lobby Exposure
- Manicured Grounds with Picnic Tables and Walking Trails