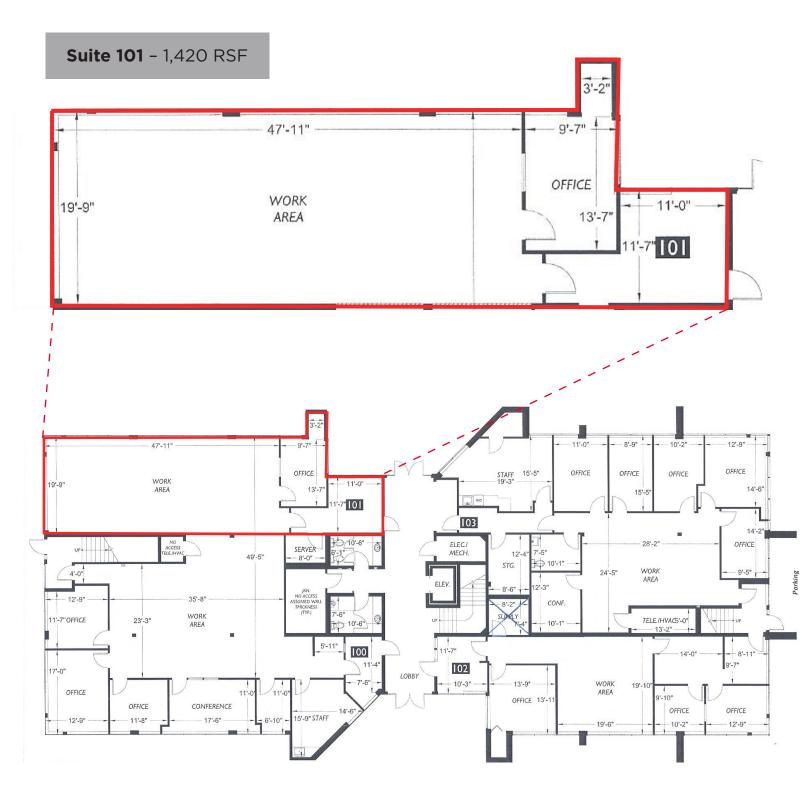

### **Property Highlights**

- Suite 100—2,430 RSF
  Suite 101—1,420 RSF
  Suite 100/101 Combined—3,850
  RSF
- Available Immediately
- \$30.00/RSF, Full Service
- Plentiful Surface Parking
- Lobby Exposure
- Manicured Grounds with Picnic Tables and Walking Trails