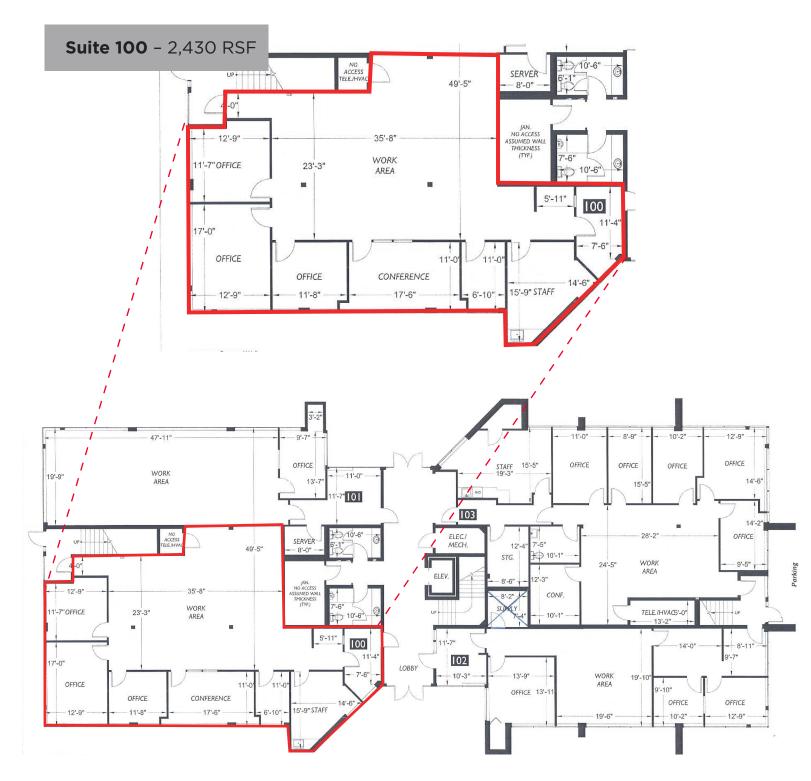

### **Property Highlights**

- Suite 100—2,430 RSF
  Suite 101—1,420 RSF
  Suite 100/101 Combined—3,850
  RSF
- Available Immediately
- \$30.00/RSF, Full Service
- Plentiful Surface Parking
- Lobby Exposure
- Manicured Grounds with Picnic Tables and Walking Trails