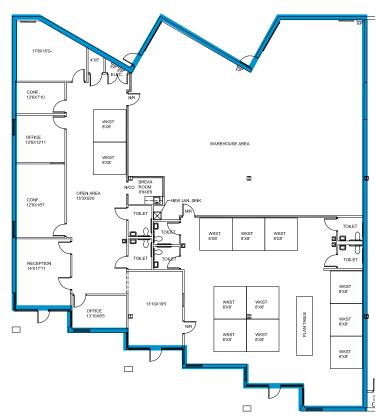

## Hanover Business Center

306 Ashcake Road Suite F-H 14,000 RSF

305 Ashcake Road Suite A-C 8,096 RSF