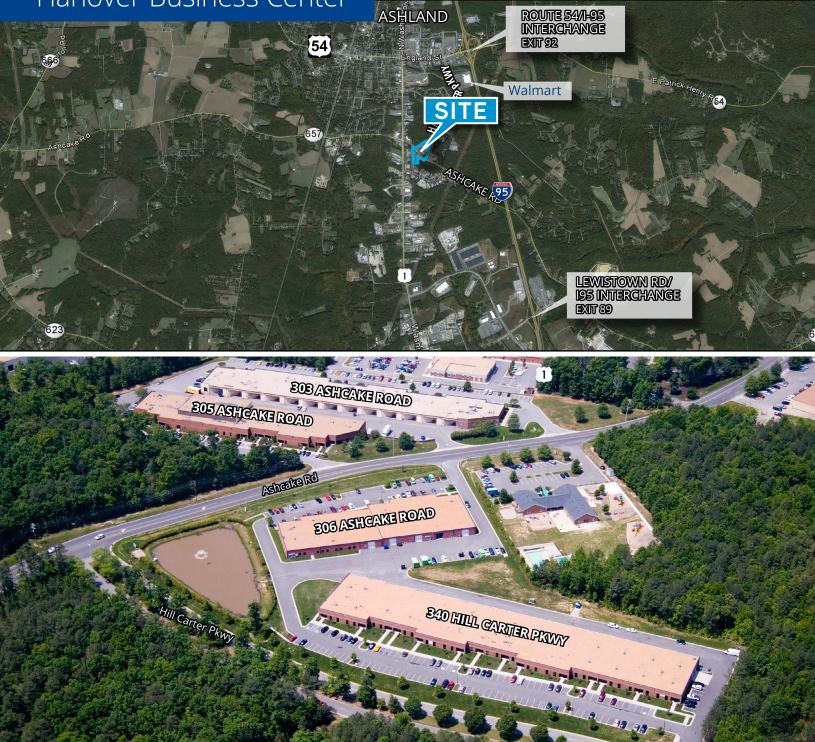

# Hanover Business Center Ashland, VA

### Ashcake Road & Hill Carter Parkway

- Four building office/ warehouse park totaling 184,979 SF
- Brick and glass façade with private entrances
- Suites available from 4,023 SF to 14,000 SF
- 14'-24' ceiling heights
- Dock height and drive-in doors

- M-1 zoning
- High Speed internet available via Comcast

SHALLS COME SALVES

- Town of Ashland Technology Zone incentives available
- Direct access to Route 1, I-95 and I-295
- Owned and managed by Baker Properties - Richmond Limited Partnership

## Hanover Business Center

306 Ashcake Road Suite F-H 14,000 RSF

305 Ashcake Road Suite A-C 8,096 RSF

### 340 Hill Carter Parkway Suite G 4,023 RSF