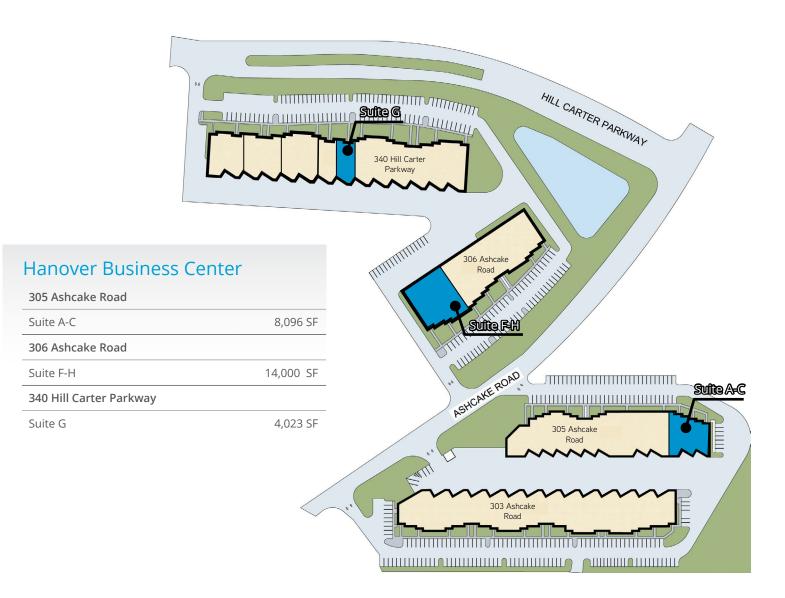

# Hanover Business Center Ashland, VA

### Ashcake Road & Hill Carter Parkway

- Four building office/ warehouse park totaling 184,979 SF
- Brick and glass façade with private entrances
- Suites available from 4,023 SF to 14,000 SF
- 14'-24' ceiling heights
- Dock height and drive-in doors

- M-1 zoning
- High Speed internet available via Comcast

SHALLS COME SALVES

- Town of Ashland Technology Zone incentives available
- Direct access to Route 1, I-95 and I-295
- Owned and managed by Baker Properties - Richmond Limited Partnership

## Hanover Business Center

306 Ashcake Road Suite F-H 14,000 RSF

305 Ashcake Road Suite A-C 8,096 RSF

### 340 Hill Carter Parkway Suite G 4,023 RSF