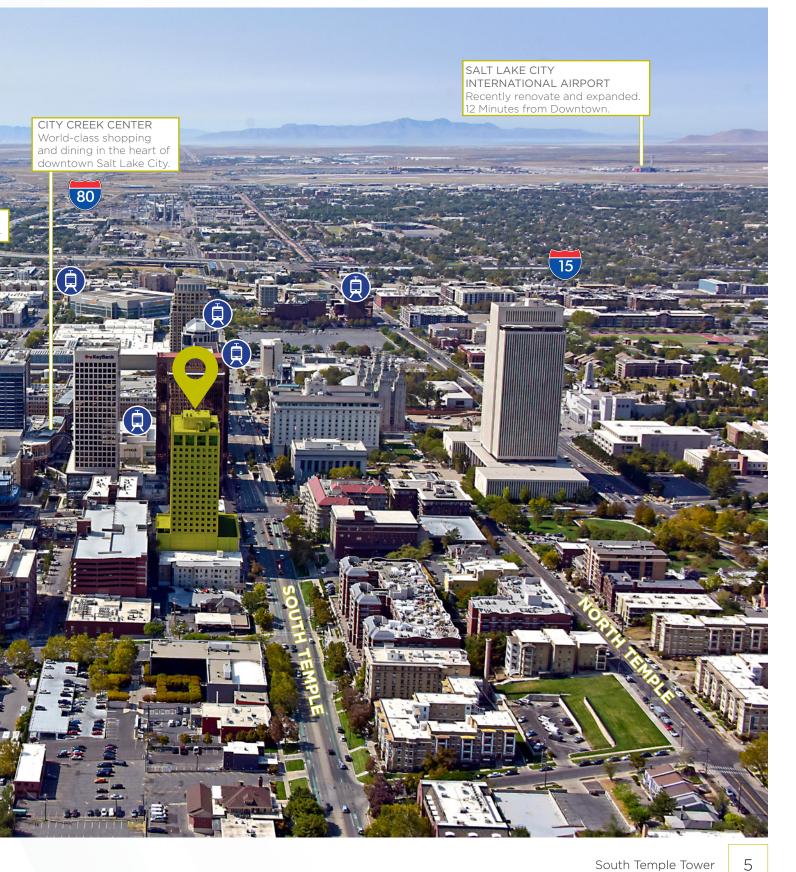

#### PROPERTY FEATURES:

- Available Suites Ranging from 1,995 SF 25,000 SF Contiguous
- Full Floor Opportunity
- \$27.00 \$31.00/SF, Full Service
- Energy Star Certified
- Panoramic Views of the Salt Lake Valley
- Walking Distance to TRAX and City Creek Mall
- Building Crown and Eyebrow Signage Available to Qualified Tenants
- Complete Interior Lobby and Exterior Upgrades
- On-Site Security, Property Management, Fitness Center, and Restaurant

136

• Attached Parking Structure Offering Direct, Secured Access to the Building

South Temple Tower