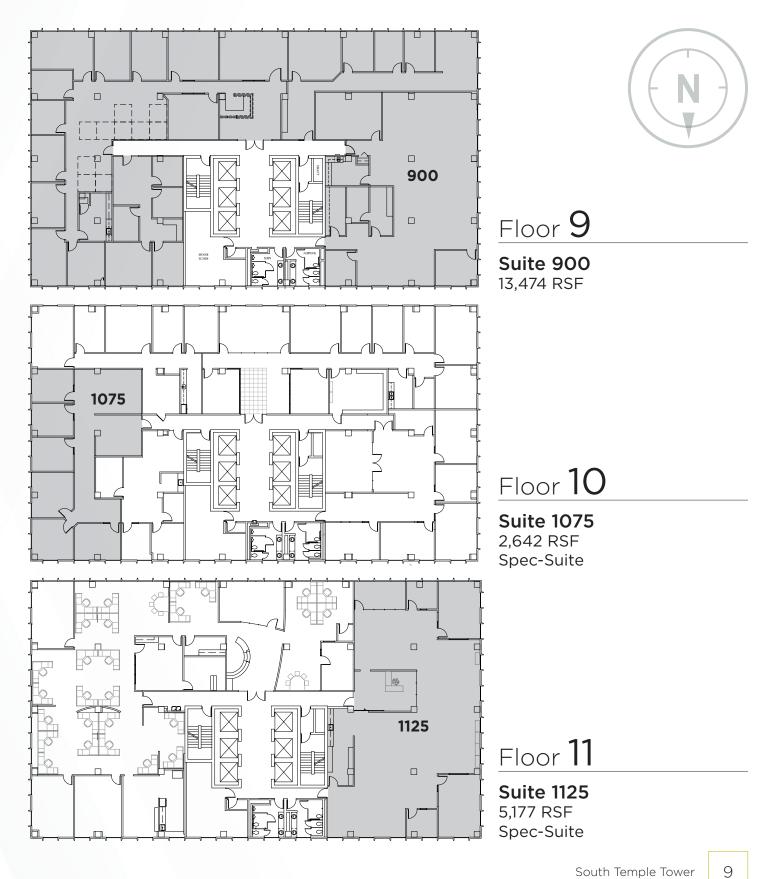

#### PROPERTY FEATURES:

- Available Suites Ranging from 1,995 SF 25,000 SF Contiguous
- Full Floor Opportunity
- \$27.00 \$31.00/SF, Full Service
- Energy Star Certified
- Panoramic Views of the Salt Lake Valley
- Walking Distance to TRAX and City Creek Mall
- Building Crown and Eyebrow Signage Available to Qualified Tenants
- Complete Interior Lobby and Exterior Upgrades
- On-Site Security, Property Management, Fitness Center, and Restaurant