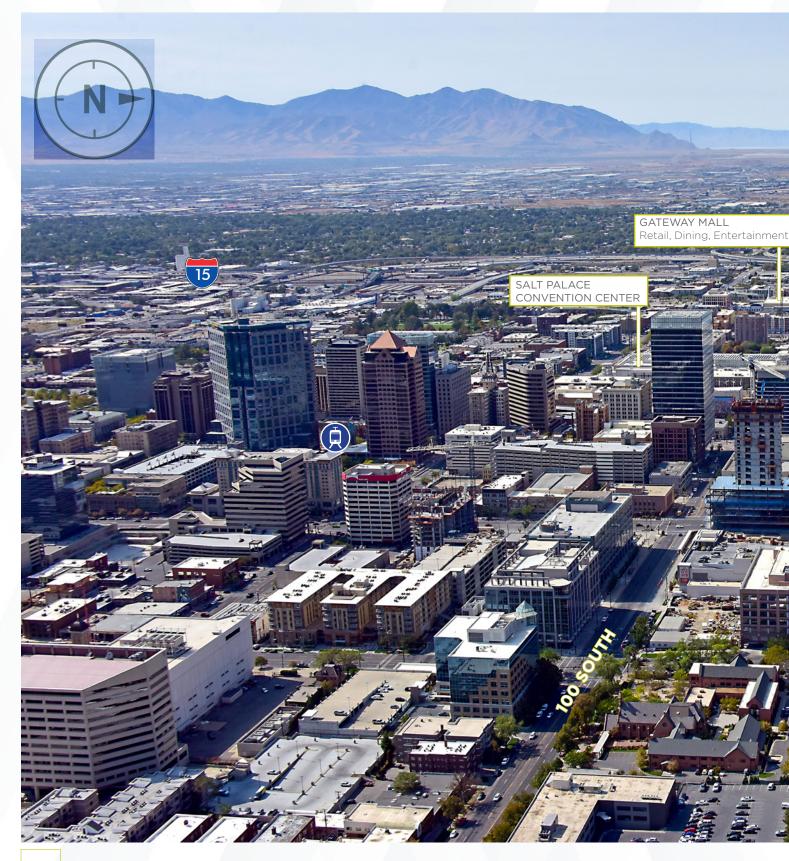

#### PROPERTY FEATURES:

- Available Suites Ranging from 1,995 SF 25,000 SF Contiguous
- Full Floor Opportunity
- \$27.00 \$31.00/SF, Full Service
- Energy Star Certified
- Panoramic Views of the Salt Lake Valley
- Walking Distance to TRAX and City Creek Mall
- Building Crown and Eyebrow Signage Available to Qualified Tenants
- Complete Interior Lobby and Exterior Upgrades
- On-Site Security, Property Management, Fitness Center, and Restaurant

136

• Attached Parking Structure Offering Direct, Secured Access to the Building

South Temple Tower