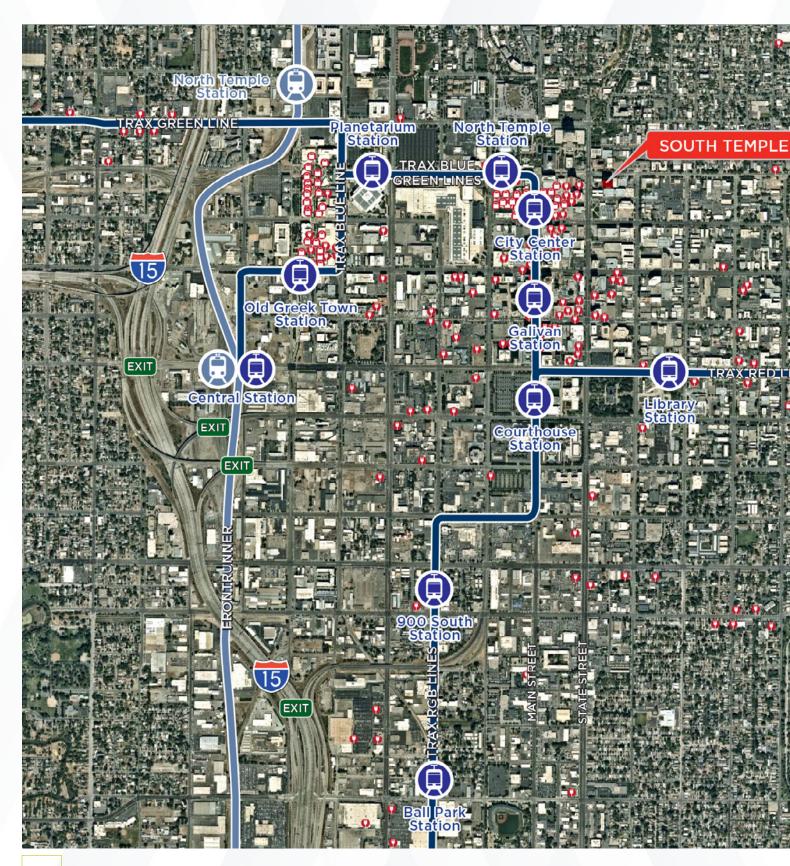

#### PROPERTY FEATURES:

- Available Suites Ranging from 1,995 SF 25,000 SF Contiguous
- Full Floor Opportunity
- \$27.00 \$31.00/SF, Full Service
- Energy Star Certified
- Panoramic Views of the Salt Lake Valley
- Walking Distance to TRAX and City Creek Mall
- Building Crown and Eyebrow Signage Available to Qualified Tenants
- Complete Interior Lobby and Exterior Upgrades
- On-Site Security, Property Management, Fitness Center, and Restaurant