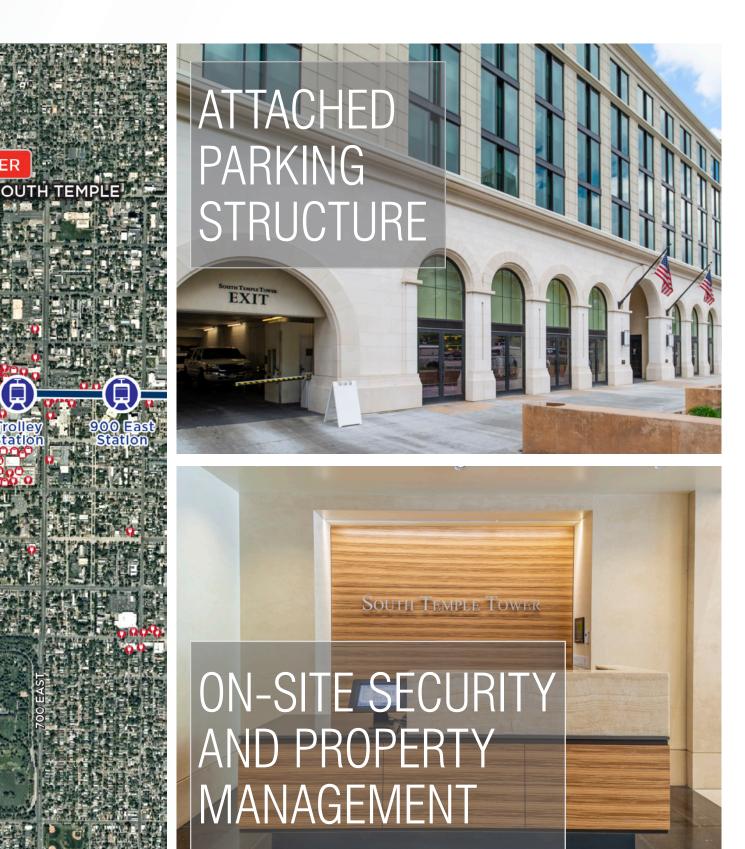

#### PROPERTY FEATURES:

- Available Suites Ranging from 1,995 SF 25,000 SF Contiguous
- Full Floor Opportunity
- \$27.00 \$31.00/SF, Full Service
- Energy Star Certified
- Panoramic Views of the Salt Lake Valley
- Walking Distance to TRAX and City Creek Mall
- Building Crown and Eyebrow Signage Available to Qualified Tenants
- Complete Interior Lobby and Exterior Upgrades
- On-Site Security, Property Management, Fitness Center, and Restaurant

136

• Attached Parking Structure Offering Direct, Secured Access to the Building

South Temple Tower