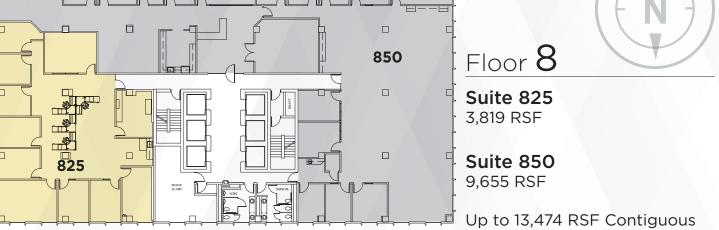

#### PROPERTY FEATURES:

- Available Suites Ranging from 1,995 SF 25,000 SF Contiguous
- Full Floor Opportunity
- \$27.00 \$31.00/SF, Full Service
- Energy Star Certified
- Panoramic Views of the Salt Lake Valley
- Walking Distance to TRAX and City Creek Mall
- Building Crown and Eyebrow Signage Available to Qualified Tenants
- Complete Interior Lobby and Exterior Upgrades
- On-Site Security, Property Management, Fitness Center, and Restaurant