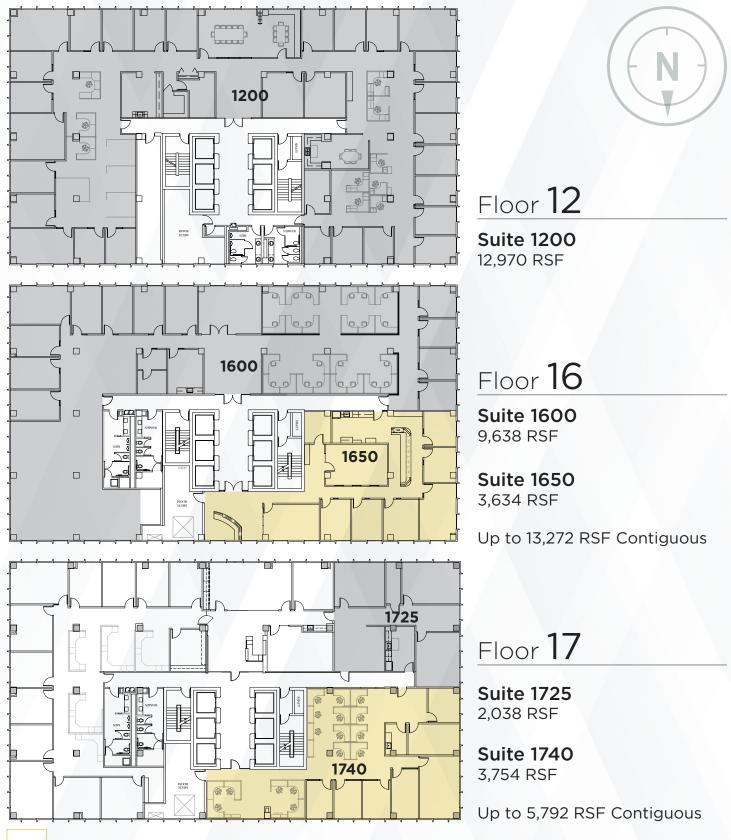

#### PROPERTY FEATURES:

- Available Suites Ranging from 1,995 SF 25,000 SF Contiguous
- Full Floor Opportunity
- \$27.00 \$31.00/SF, Full Service
- Energy Star Certified
- Panoramic Views of the Salt Lake Valley
- Walking Distance to TRAX and City Creek Mall
- Building Crown and Eyebrow Signage Available to Qualified Tenants
- Complete Interior Lobby and Exterior Upgrades
- On-Site Security, Property Management, Fitness Center, and Restaurant