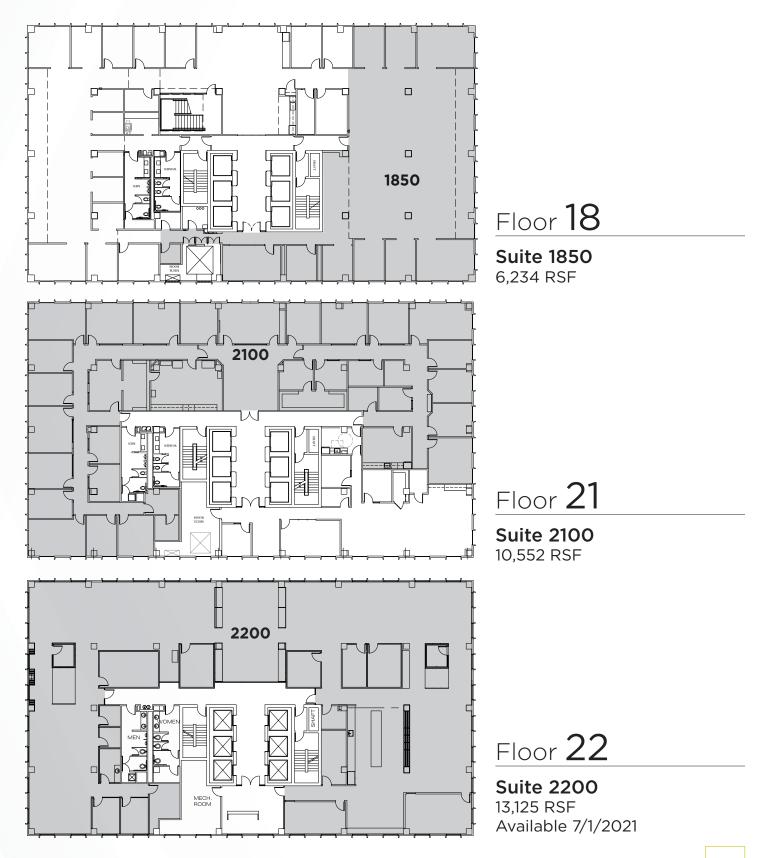

#### PROPERTY FEATURES:

- Available Suites Ranging from 1,995 SF 25,000 SF Contiguous
- Full Floor Opportunity
- \$27.00 \$31.00/SF, Full Service
- Energy Star Certified
- Panoramic Views of the Salt Lake Valley
- Walking Distance to TRAX and City Creek Mall
- Building Crown and Eyebrow Signage Available to Qualified Tenants
- Complete Interior Lobby and Exterior Upgrades
- On-Site Security, Property Management, Fitness Center, and Restaurant