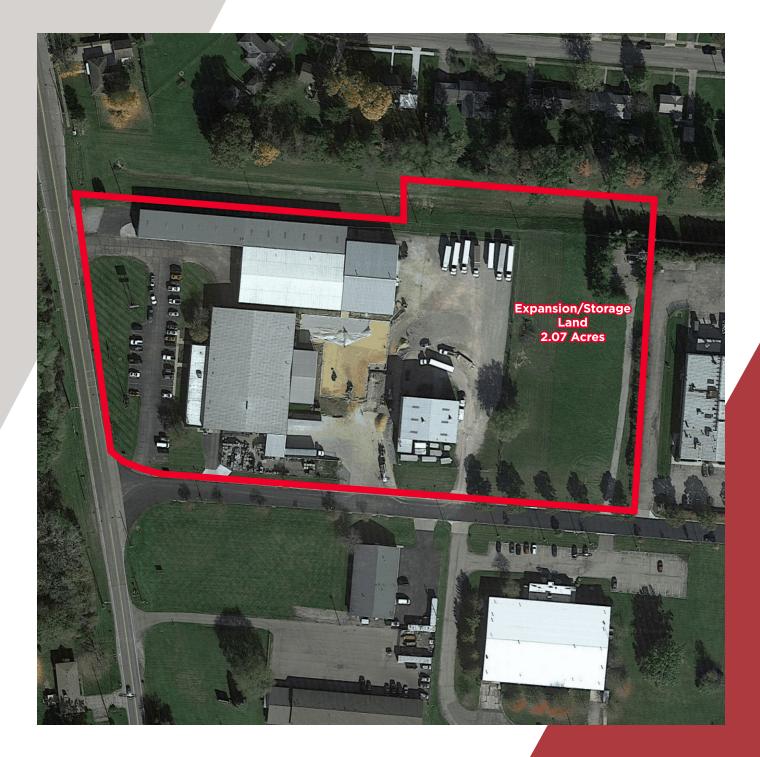

## **FOR SALE** 74,760 SF

# 2024 Selma Road Springfield OH 45505

### **PROPERTY HIGHLIGHTS**

- \$2,775,000
- 74,760 SF
- 2 Buildings (69,960 SF, 4,800 SF)
- Year Built 1982, 1984, 2017, 2022
- 6 Dock
- 8 Drive-Ins
- **3-Phase electric**
- RE Taxes: \$29,880.58/year (\$0.40/SF)
- Zoning: City of Springfield M-1 (General Manufactruing District)

#### MICHAEL GUAGENTI, SIOR, CCIM +1 614 827 1711 michael.guagenti@cushwake.com

**BEAU TAGGART** +1 614 827 1708

#### **MIKE HURD, SIOR**

+1 614 827 1719 beau.taggart@cushwake.com mike.hurd@cushwake.com

Springfield

ELeffellr

325 John H. McConnell Blvd Suite 450 Main +1 614 241 4700



cushmanwakefield.com

### SITE PLAN



## CUSHMAN & WAKEFIELD

cushmanwakefield.com

©Cushman & Wakefield. All rights reserved. The information contained in this communication is strictly confidential. This information No warranty or representation, express or implied, is made as to the condition of the property (or properties) referenced herein or a submitted subject to errors, omissions, change of price, rental or other conditions, withdrawal without notice, and to any special listin are subject to uncertainty and do not signify current or future p

### **PROPERTY PHOTOS**



## CUSHMAN & WAKEFIELD

#### cushmanwakefield.com

©Cushman & Wakefield. All rights reserved. The information contained in this communication is strictly confidential. This information has bee No warranty or representation, express or implied, is made