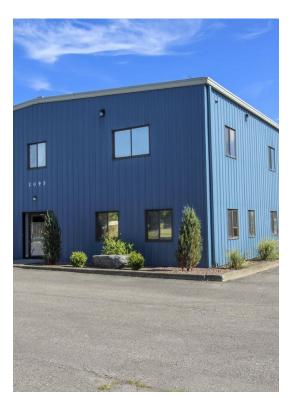

2095 Old Union Rd

2095 Old Union Rd, Cheektowaga, NY 14227

Chadd Soto
Desoto Real Estate
5593 West Lane,Lakeview, NY 14085
chaddsoto@yahoo.com
(716) 574-5533

| Rental Rate:            | \$12.00 /SF/YR |
|-------------------------|----------------|
| Property Type:          | Flex           |
| Building Class:         | В              |
| Rentable Building Area: | 6,000 SF       |
| Year Built:             | 1991           |
| Rental Rate Mo:         | \$1.00 /SF/MO  |

#### 2095 Old Union Rd

\$12.00 /SF/YR

Best in class Flex Space available for lease. 5000 sq ft of Class A warehouse space and 1000 sq ft of clean office space. Superbly engineered warehouse space to accommodate 18 wheelers, 26 ft clear span, 3 Phase/ 400 Amp, (4) 14' Overhead Doors. This Property in centrally located 1/4 mile from the 90 and 400 Expressway in Cheektowaga....

#### 2095 Old Union Rd, Cheektowaga, NY 14227

Best in class Flex Space available for lease. 5000 sq ft of Class A warehouse space and 1000 sq ft of clean office space. Superbly engineered warehouse space to accommodate 18 wheelers, 26 ft clear span, 3 Phase/ 400 Amp, (4) 14' Overhead Doors. This Property in centrally located 1/4 mile from the 90 and 400 Expressway in Cheektowaga.