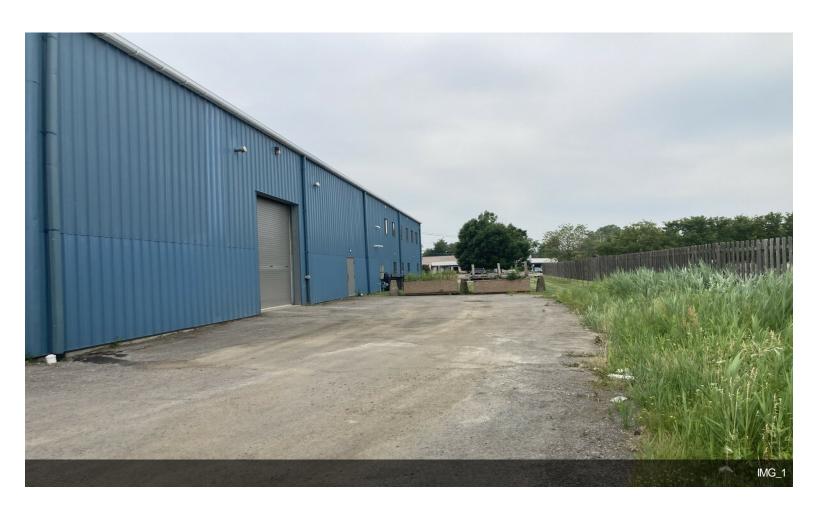

#### 2095 Old Union Rd

\$12.00 /SF/YR

Best in class Flex Space available for lease. 5000 sq ft of Class A warehouse space and 1000 sq ft of clean office space. Superbly engineered warehouse space to accommodate 18 wheelers, 26 ft clear span, 3 Phase/ 400 Amp, (4) 14' Overhead Doors. This Property in centrally located 1/4 mile from the 90 and 400 Expressway in Cheektowaga....

- 5000 sq ft Warehouse, 1000 sq ft of Office, 2 Office Bathrooms, 1 Warehouse Shower and Bathroom, Kitchenette, 800 sq ft Bullpen
- Warehouse Clear Span, 26 ft Clear, (4) 14' Overhead Doors with drive thru access, 1800 sq ft Fenced in Lot, EE Parking, Elevator
- Heavy Power 400 Amp/ 3 Phase, Radiant Warehouse Heat, Air Conditioned Office Space, 750 sq ft of Mezzanine Storage
- Centrally Located 1/4 mile away from 90 and 400 Express Way in Cheektowaga NY
- Space available for immediate lease

#### 2095 Old Union Rd, Cheektowaga, NY 14227

Best in class Flex Space available for lease. 5000 sq ft of Class A warehouse space and 1000 sq ft of clean office space. Superbly engineered warehouse space to accommodate 18 wheelers, 26 ft clear span, 3 Phase/ 400 Amp, (4) 14' Overhead Doors. This Property in centrally located 1/4 mile from the 90 and 400 Expressway in Cheektowaga.