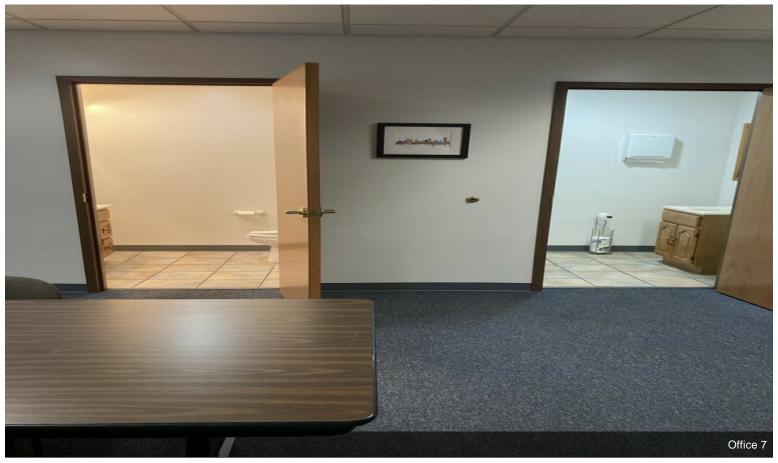

- 5000 sq ft Warehouse, 1000 sq ft of Office, 2 Office Bathrooms, 1 Warehouse Shower and Bathroom, Kitchenette, 800 sq ft Bullpen
- Warehouse Clear Span, 26 ft Clear, (4) 14' Overhead Doors with drive thru access, 1800 sq ft Fenced in Lot, EE Parking, Elevator
- Heavy Power 400 Amp/ 3 Phase, Radiant Warehouse Heat, Air Conditioned Office Space, 750 sq ft of Mezzanine Storage
- Centrally Located 1/4 mile away from 90 and 400 Express Way in Cheektowaga NY
- Space available for immediate lease