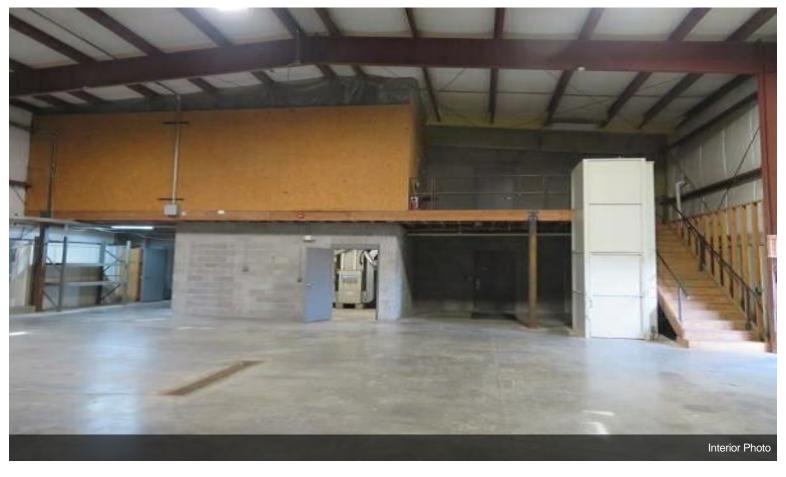

#### 2095 Old Union Rd

\$12.00 /SF/YR

Best in class Flex Space available for lease. 5000 sq ft of Class A warehouse space and 1000 sq ft of clean office space. Superbly engineered warehouse space to accommodate 18 wheelers, 26 ft clear span, 3 Phase/ 400 Amp, (4) 14' Overhead Doors. This Property in centrally located 1/4 mile from the 90 and 400 Expressway in Cheektowaga....

- 5000 sq ft Warehouse, 1000 sq ft of Office, 2 Office Bathrooms, 1 Warehouse Shower and Bathroom, Kitchenette, 800 sq ft Bullpen
- Warehouse Clear Span, 26 ft Clear, (4) 14' Overhead Doors with drive thru access, 1800 sq ft Fenced in Lot, EE Parking, Elevator
- Heavy Power 400 Amp/ 3 Phase, Radiant Warehouse Heat, Air Conditioned Office Space, 750 sq ft of Mezzanine Storage
- Centrally Located 1/4 mile away from 90 and 400 Express Way in Cheektowaga NY
- Space available for immediate lease

#### 2095 Old Union Rd, Cheektowaga, NY 14227

Best in class Flex Space available for lease. 5000 sq ft of Class A warehouse space and 1000 sq ft of clean office space. Superbly engineered warehouse space to accommodate 18 wheelers, 26 ft clear span, 3 Phase/ 400 Amp, (4) 14' Overhead Doors. This Property in centrally located 1/4 mile from the 90 and 400 Expressway in Cheektowaga.