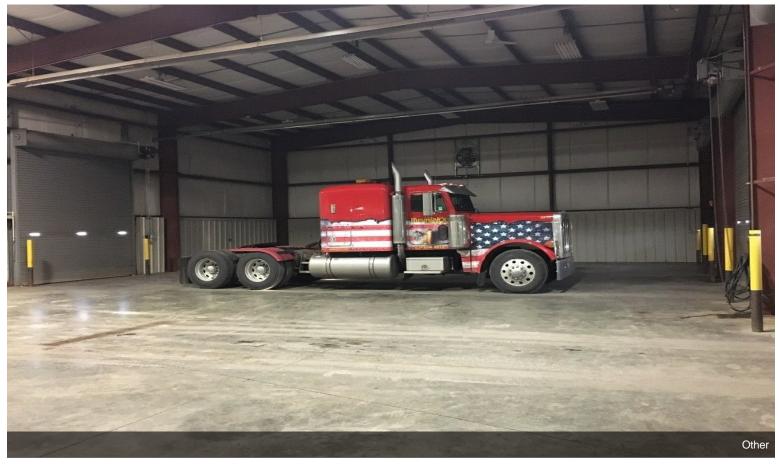

#### 2095 Old Union Rd

\$12.00 /SF/YR

Best in class Flex Space available for lease. 5000 sq ft of Class A warehouse space and 1000 sq ft of clean office space. Superbly engineered warehouse space to accommodate 18 wheelers, 26 ft clear span, 3 Phase/ 400 Amp, (4) 14' Overhead Doors. This Property in centrally located 1/4 mile from the 90 and 400 Expressway in Cheektowaga....

- 5000 sq ft Warehouse, 1000 sq ft of Office, 2 Office Bathrooms, 1 Warehouse Shower and Bathroom, Kitchenette, 800 sq ft Bullpen
- Warehouse Clear Span, 26 ft Clear, (4) 14' Overhead Doors with drive thru access, 1800 sq ft Fenced in Lot, EE Parking, Elevator
- Heavy Power 400 Amp/ 3 Phase, Radiant Warehouse Heat, Air Conditioned Office Space, 750 sq ft of Mezzanine Storage
- Centrally Located 1/4 mile away from 90 and 400 Express Way in Cheektowaga NY
- Space available for immediate lease

#### 2095 Old Union Rd, Cheektowaga, NY 14227

Best in class Flex Space available for lease. 5000 sq ft of Class A warehouse space and 1000 sq ft of clean office space. Superbly engineered warehouse space to accommodate 18 wheelers, 26 ft clear span, 3 Phase/ 400 Amp, (4) 14' Overhead Doors. This Property in centrally located 1/4 mile from the 90 and 400 Expressway in Cheektowaga.