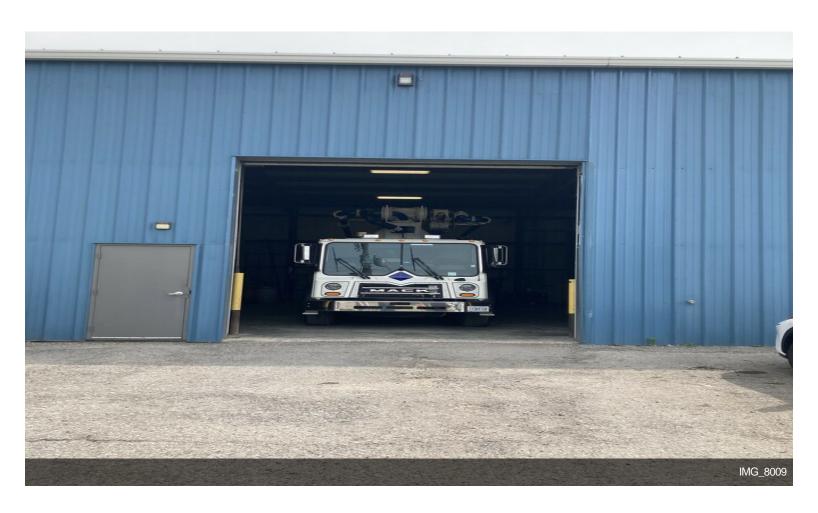

#### 2095 Old Union Rd

\$12.00 /SF/YR

Best in class Flex Space available for lease. 5000 sq ft of Class A warehouse space and 1000 sq ft of clean office space. Superbly engineered warehouse space to accommodate 18 wheelers, 26 ft clear span, 3 Phase/ 400 Amp, (4) 14' Overhead Doors. This Property in centrally located 1/4 mile from the 90 and 400 Expressway in Cheektowaga....

- 5000 sq ft Warehouse, 1000 sq ft of Office, 2 Office Bathrooms, 1 Warehouse Shower and Bathroom, Kitchenette, 800 sq ft Bullpen
- Warehouse Clear Span, 26 ft Clear, (4) 14' Overhead Doors with drive thru access, 1800 sq ft Fenced in Lot, EE Parking, Elevator
- Heavy Power 400 Amp/ 3 Phase, Radiant Warehouse Heat, Air Conditioned Office Space, 750 sq ft of Mezzanine Storage
- Centrally Located 1/4 mile away from 90 and 400 Express Way in Cheektowaga NY
- Space available for immediate lease

#### 2095 Old Union Rd, Cheektowaga, NY 14227

Best in class Flex Space available for lease. 5000 sq ft of Class A warehouse space and 1000 sq ft of clean office space. Superbly engineered warehouse space to accommodate 18 wheelers, 26 ft clear span, 3 Phase/ 400 Amp, (4) 14' Overhead Doors. This Property in centrally located 1/4 mile from the 90 and 400 Expressway in Cheektowaga.