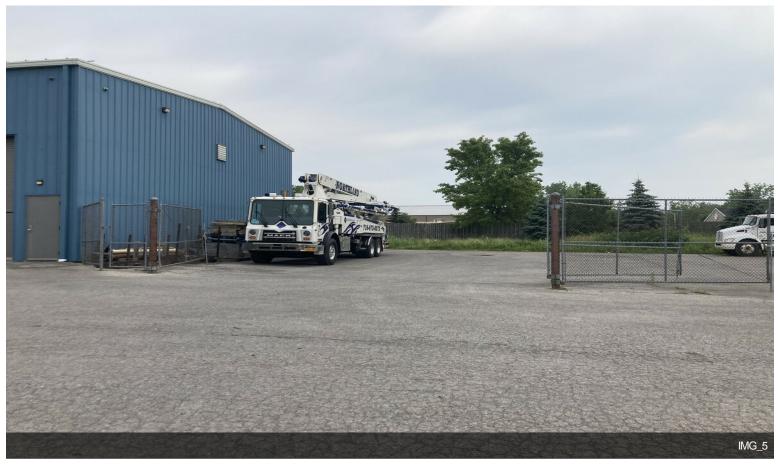

#### 2095 Old Union Rd

\$12.00 /SF/YR

Best in class Flex Space available for lease. 5000 sq ft of Class A warehouse space and 1000 sq ft of clean office space. Superbly engineered warehouse space to accommodate 18 wheelers, 26 ft clear span, 3 Phase/ 400 Amp, (4) 14' Overhead Doors. This Property in centrally located 1/4 mile from the 90 and 400 Expressway in Cheektowaga....

- 5000 sq ft Warehouse, 1000 sq ft of Office, 2 Office Bathrooms, 1 Warehouse Shower and Bathroom, Kitchenette, 800 sq ft Bullpen
- Warehouse Clear Span, 26 ft Clear, (4) 14' Overhead Doors with drive thru access, 1800 sq ft Fenced in Lot, EE Parking, Elevator
- Heavy Power 400 Amp/ 3 Phase, Radiant Warehouse Heat, Air Conditioned Office Space, 750 sq ft of Mezzanine Storage
- Centrally Located 1/4 mile away from 90 and 400 Express Way in Cheektowaga NY
- Space available for immediate lease

#### 2095 Old Union Rd, Cheektowaga, NY 14227

Best in class Flex Space available for lease. 5000 sq ft of Class A warehouse space and 1000 sq ft of clean office space. Superbly engineered warehouse space to accommodate 18 wheelers, 26 ft clear span, 3 Phase/ 400 Amp, (4) 14' Overhead Doors. This Property in centrally located 1/4 mile from the 90 and 400 Expressway in Cheektowaga.