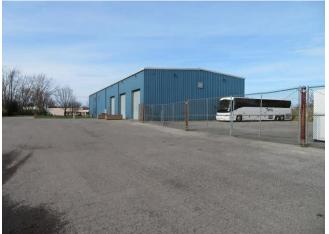

#### 2095 Old Union Rd

\$12.00 /SF/YR

Best in class Flex Space available for lease. 5000 sq ft of Class A warehouse space and 1000 sq ft of clean office space. Superbly engineered warehouse space to accommodate 18 wheelers, 26 ft clear span, 3 Phase/ 400 Amp, (4) 14' Overhead Doors. This Property in centrally located 1/4 mile from the 90 and 400 Expressway in Cheektowaga....

- 5000 sq ft Warehouse, 1000 sq ft of Office, 2 Office Bathrooms, 1 Warehouse Shower and Bathroom, Kitchenette, 800 sq ft Bullpen
- Warehouse Clear Span, 26 ft Clear, (4) 14' Overhead Doors with drive thru access, 1800 sq ft Fenced in Lot, EE Parking, Elevator
- Heavy Power 400 Amp/ 3 Phase, Radiant Warehouse Heat, Air Conditioned Office Space, 750 sq ft of Mezzanine Storage
- Centrally Located 1/4 mile away from 90 and 400 Express Way in Cheektowaga NY
- Space available for immediate lease

#### 2095 Old Union Rd, Cheektowaga, NY 14227

Best in class Flex Space available for lease. 5000 sq ft of Class A warehouse space and 1000 sq ft of clean office space. Superbly engineered warehouse space to accommodate 18 wheelers, 26 ft clear span, 3 Phase/ 400 Amp, (4) 14' Overhead Doors. This Property in centrally located 1/4 mile from the 90 and 400 Expressway in Cheektowaga.