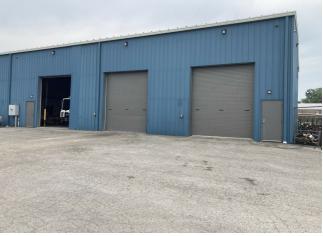

#### 2095 Old Union Rd

\$12.00 /SF/YR

Best in class Flex Space available for lease. 5000 sq ft of Class A warehouse space and 1000 sq ft of clean office space. Superbly engineered warehouse space to accommodate 18 wheelers, 26 ft clear span, 3 Phase/ 400 Amp, (4) 14' Overhead Doors. This Property in centrally located 1/4 mile from the 90 and 400 Expressway in Cheektowaga....

- 5000 sq ft Warehouse, 1000 sq ft of Office, 2 Office Bathrooms, 1 Warehouse Shower and Bathroom, Kitchenette, 800 sq ft Bullpen
- Warehouse Clear Span, 26 ft Clear, (4) 14' Overhead Doors with drive thru access, 1800 sq ft Fenced in Lot, EE Parking, Elevator
- Heavy Power 400 Amp/ 3 Phase, Radiant Warehouse Heat, Air Conditioned Office Space, 750 sq ft of Mezzanine Storage
- Centrally Located 1/4 mile away from 90 and 400 Express Way in Cheektowaga NY
- Space available for immediate lease

#### 2095 Old Union Rd, Cheektowaga, NY 14227

Best in class Flex Space available for lease. 5000 sq ft of Class A warehouse space and 1000 sq ft of clean office space. Superbly engineered warehouse space to accommodate 18 wheelers, 26 ft clear span, 3 Phase/ 400 Amp, (4) 14' Overhead Doors. This Property in centrally located 1/4 mile from the 90 and 400 Expressway in Cheektowaga.