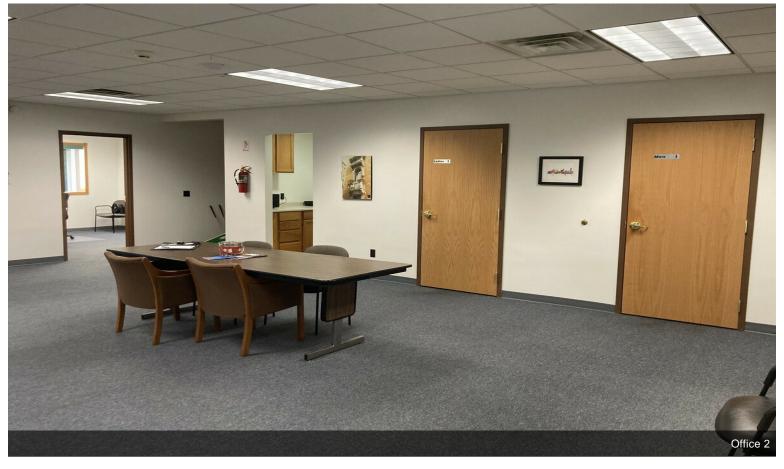

#### 2095 Old Union Rd

\$12.00 /SF/YR

Best in class Flex Space available for lease. 5000 sq ft of Class A warehouse space and 1000 sq ft of clean office space. Superbly engineered warehouse space to accommodate 18 wheelers, 26 ft clear span, 3 Phase/ 400 Amp, (4) 14' Overhead Doors. This Property in centrally located 1/4 mile from the 90 and 400 Expressway in Cheektowaga....

#### 2095 Old Union Rd, Cheektowaga, NY 14227

Best in class Flex Space available for lease. 5000 sq ft of Class A warehouse space and 1000 sq ft of clean office space. Superbly engineered warehouse space to accommodate 18 wheelers, 26 ft clear span, 3 Phase/ 400 Amp, (4) 14' Overhead Doors. This Property in centrally located 1/4 mile from the 90 and 400 Expressway in Cheektowaga.