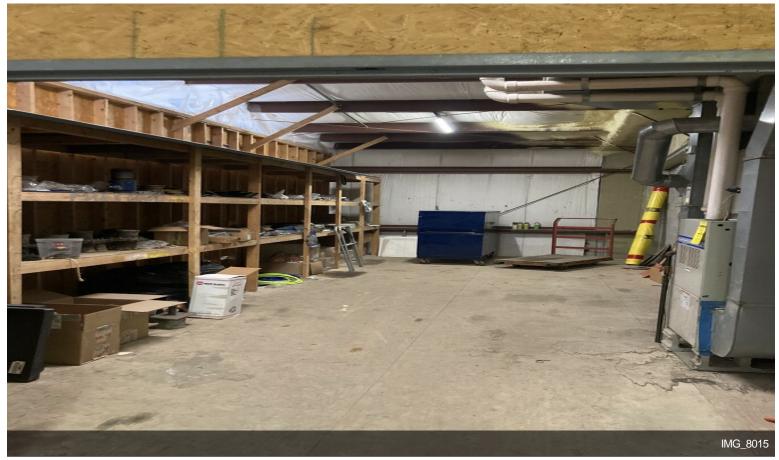

- 5000 sq ft Warehouse, 1000 sq ft of Office, 2 Office Bathrooms, 1 Warehouse Shower and Bathroom, Kitchenette, 800 sq ft Bullpen
- Warehouse Clear Span, 26 ft Clear, (4) 14' Overhead Doors with drive thru access, 1800 sq ft Fenced in Lot, EE Parking, Elevator
- Heavy Power 400 Amp/ 3 Phase, Radiant Warehouse Heat, Air Conditioned Office Space, 750 sq ft of Mezzanine Storage
- Centrally Located 1/4 mile away from 90 and 400 Express Way in Cheektowaga NY
- Space available for immediate lease