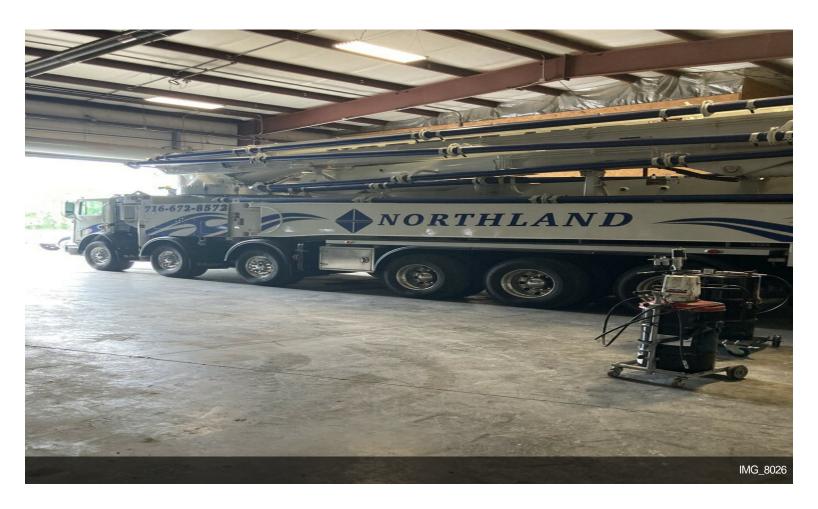

#### 2095 Old Union Rd

\$12.00 /SF/YR

Best in class Flex Space available for lease. 5000 sq ft of Class A warehouse space and 1000 sq ft of clean office space. Superbly engineered warehouse space to accommodate 18 wheelers, 26 ft clear span, 3 Phase/ 400 Amp, (4) 14' Overhead Doors. This Property in centrally located 1/4 mile from the 90 and 400 Expressway in Cheektowaga....

- 5000 sq ft Warehouse, 1000 sq ft of Office, 2 Office Bathrooms, 1 Warehouse Shower and Bathroom, Kitchenette, 800 sq ft Bullpen
- Warehouse Clear Span, 26 ft Clear, (4) 14' Overhead Doors with drive thru access, 1800 sq ft Fenced in Lot, EE Parking, Elevator
- Heavy Power 400 Amp/ 3 Phase, Radiant Warehouse Heat, Air Conditioned Office Space, 750 sq ft of Mezzanine Storage
- Centrally Located 1/4 mile away from 90 and 400 Express Way in Cheektowaga NY
- Space available for immediate lease

#### 2095 Old Union Rd, Cheektowaga, NY 14227

Best in class Flex Space available for lease. 5000 sq ft of Class A warehouse space and 1000 sq ft of clean office space. Superbly engineered warehouse space to accommodate 18 wheelers, 26 ft clear span, 3 Phase/ 400 Amp, (4) 14' Overhead Doors. This Property in centrally located 1/4 mile from the 90 and 400 Expressway in Cheektowaga.