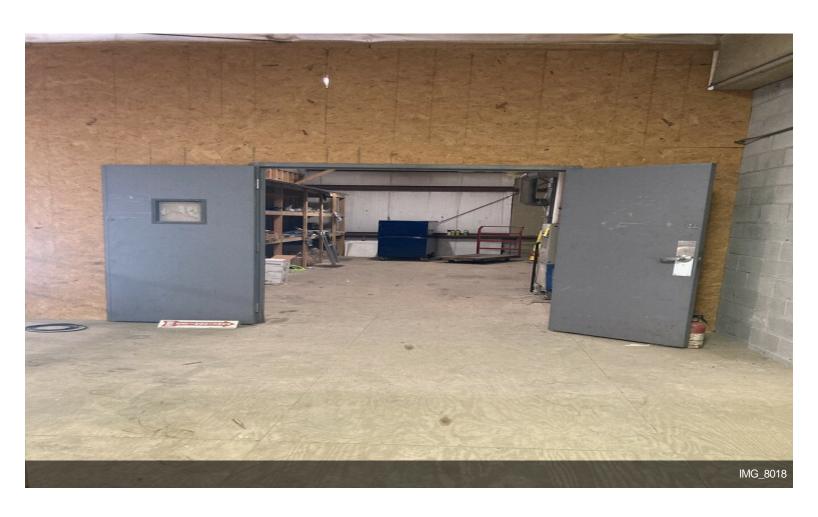

- 5000 sq ft Warehouse, 1000 sq ft of Office, 2 Office Bathrooms, 1 Warehouse Shower and Bathroom, Kitchenette, 800 sq ft Bullpen
- Warehouse Clear Span, 26 ft Clear, (4) 14' Overhead Doors with drive thru access, 1800 sq ft Fenced in Lot, EE Parking, Elevator
- Heavy Power 400 Amp/ 3 Phase, Radiant Warehouse Heat, Air Conditioned Office Space, 750 sq ft of Mezzanine Storage
- Centrally Located 1/4 mile away from 90 and 400 Express Way in Cheektowaga NY
- Space available for immediate lease