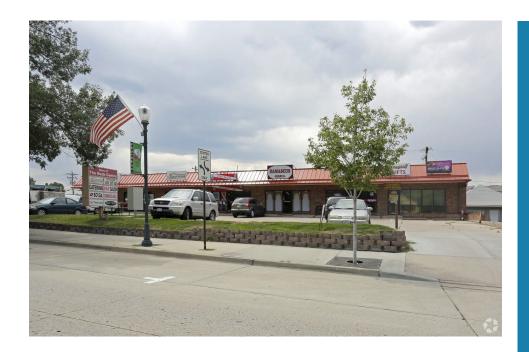

## 1,100 SF RETAIL DOWNTOWN CASTLE ROCK

703 Wilcox Street, Unit E

Outstanding retail or office location in downtown Castle Rock, fronting Wilcox with off-street parking. Join Fulcrum Academy, Donut House, Scuba Planet, Calico Salon, and Royal Surfaces in this thriving retail center. Snarf's Sandwiches just opened next door and an adjacent 220-unit apartment complex will begin leasing soon. This 1,100 SF unit (roughly 22' wide by 50' deep) will be returned to shell space ready to be finished to tenant needs as retail or office. The \$28.50/SF MG covers everything but utilities and is negotiable based on tenant finish requirements. Tenant will have rights to signage on building and monument. Front and rear parking plus alley access to unit. Google Maps Link

Available August 2024.

Historic Downtown
Castle Rock

**Off-street parking** 

1,100 SF

**Signage Available** 

**Shell Space with Private Restroom** 

**Rear Access** 

703 WILCOX #E CASTLE ROCK. CO 80104