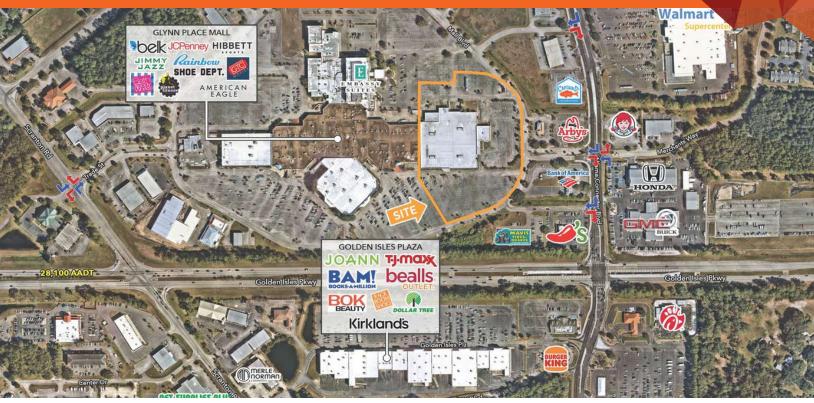

#### **LOCATION DESCRIPTION**

8.77 AC former Sears box for sale or lease

#### **PROPERTY HIGHLIGHTS**

- Situated at the intersection of Altama Connector and Hwy 25 / Golden Isle Parkway - which connects I-95 to St. Simon & Sea Islands.
- Excellent visibility from Golden Isles Parkway, the main commercial corridor of Brunswick, and less than 2 mi from I-95
- Adjacent to the Glynn Place Mall surrounding retail includes Home Depot, Walmart, Publix, TJMaxx
- Traffic Counts: Golden Isles Pkwy 23,100 AADT; Altama Ave -10,200 AADT