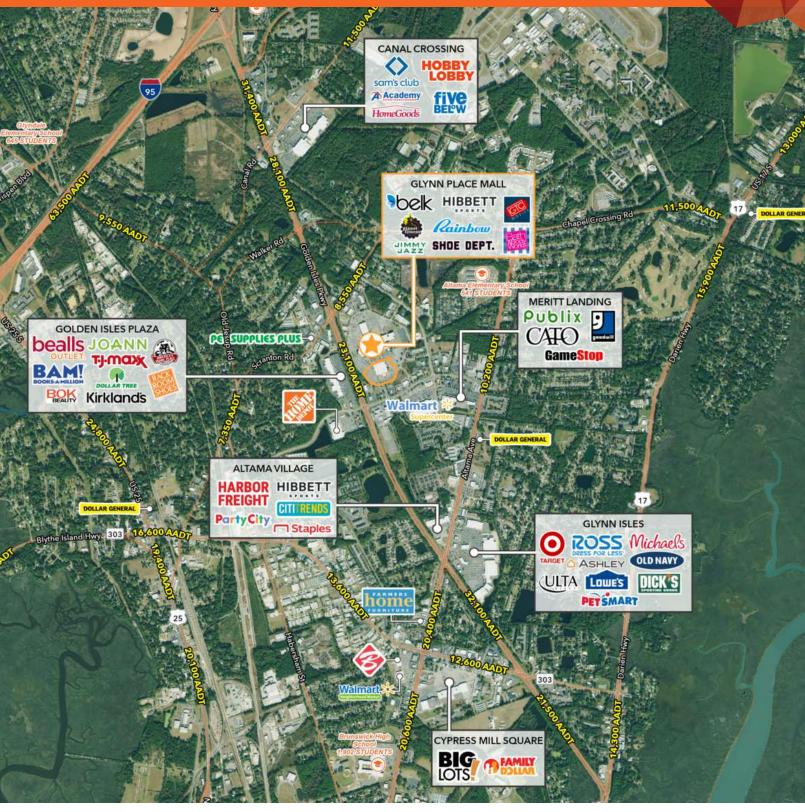

#### **PROPERTY HIGHLIGHTS**

- Situated at the intersection of Altama Connector and Hwy 25 / Golden Isle Parkway - which connects I-95 to St. Simon & Sea Islands.
- Excellent visibility from Golden Isles Parkway, the main commercial corridor of Brunswick, and less than 2 mi from I-95
- Adjacent to the Glynn Place Mall surrounding retail includes Home Depot, Walmart, Publix, TJMaxx
- Traffic Counts: Golden Isles Pkwy 23,100 AADT; Altama Ave -10,200 AADT