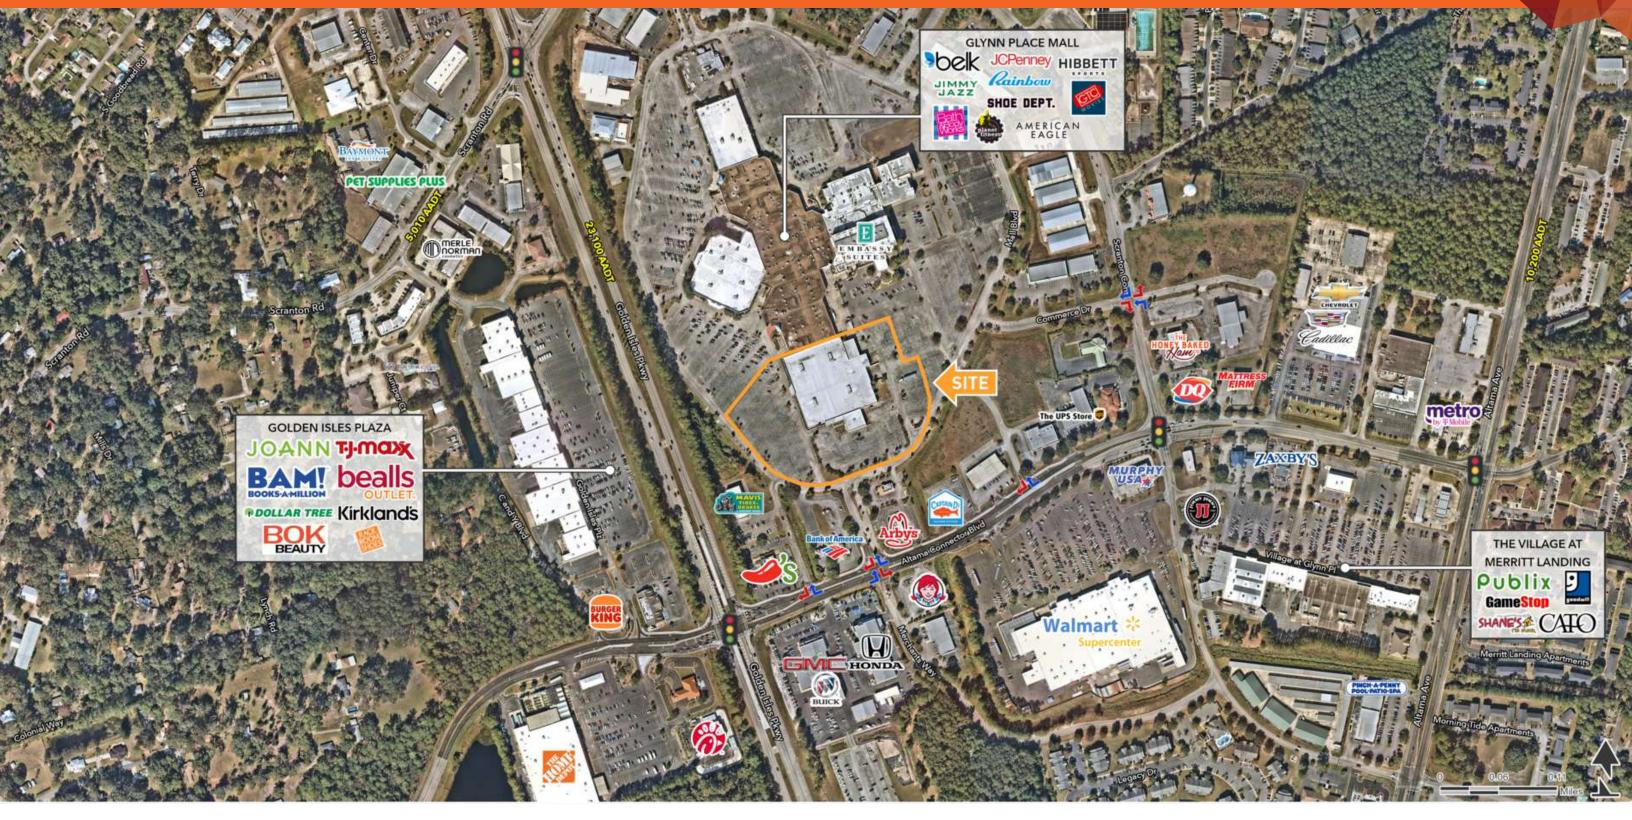

#### **LOCATION DESCRIPTION**

8.77 AC former Sears box for sale or lease

#### **PROPERTY HIGHLIGHTS**

- Situated at the intersection of Altama Connector and Hwy 25 / Golden Isle Parkway - which connects I-95 to St. Simon & Sea Islands.
- Excellent visibility from Golden Isles Parkway, the main commercial corridor of Brunswick, and less than 2 mi from I-95
- Adjacent to the Glynn Place Mall surrounding retail includes Home Depot, Walmart, Publix, TJMaxx
- Traffic Counts: Golden Isles Pkwy 23,100 AADT; Altama Ave -10,200 AADT