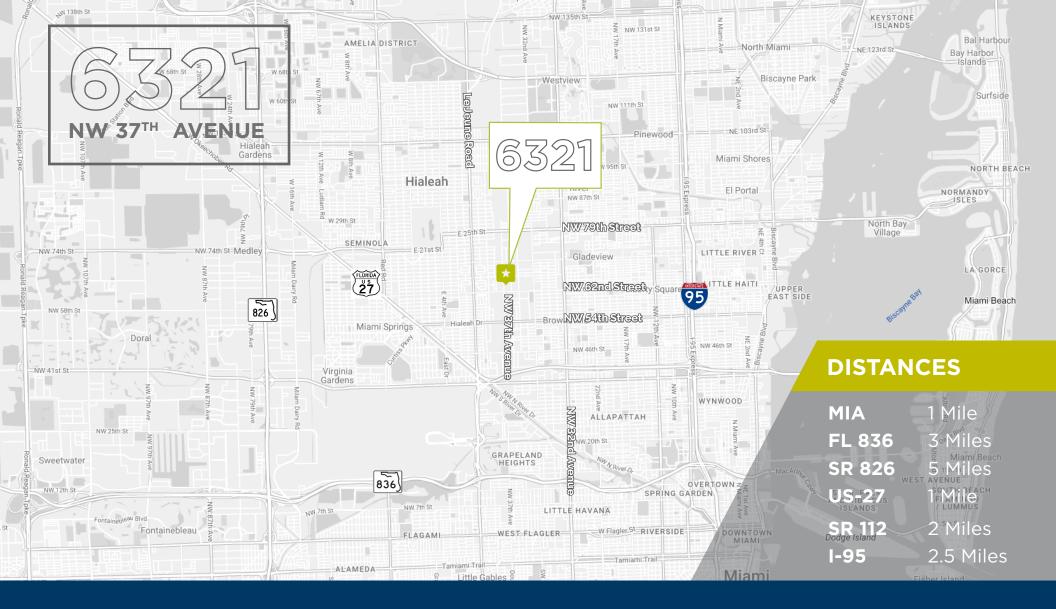

## **// FLOOR PLAN**



## **// PROPERTY HIGHLIGHTS**

**AVAILABLE SPACE** ±14,900 SF

**LIGHTING**T-5 ENERGY EFFICIENT

**OFFICE SPACE** ±450 SF

WINDOWS IMPACT

CLEAR HEIGHT ±18'

**YEAR BUILT** 2022/2023

**DOCK HEIGHT**2 10'x12' WITH EDGE OF
DOCK LEVELERS

**RATE** \$20.50/SF GROSS



## **// GALLERY**



**PROPERTY** 



**OFFICE** 



**DOCK DOORS** 



## CONTACT

IVANNA LEITNER PEREZ Associate M +1 786 853 5431 D+1 786 792 5213 ivanna.leitner@cushwake.com WAYNE RAMOSKI Vice Chairman M +1 786 210 3563 D+1 305 533 2840 wayne.ramoski@cushwake.com



©2024 Cushman & Wakefield. All rights reserved. The material in this presentation has been prepared solely for information purposes, and is strictly confidential. Any disclosure, use, copying or circulation of this presentation (or the information contained within it) is strictly prohibited, unless you have obtained Cushman & Wakefield's prior written consent. The views expressed in this presentation are the views of the author and do not necessarily reflect the views of Cushman & Wakefield. Neither this presentation nor any part of it shall form the basis of, or be relied upon in connection