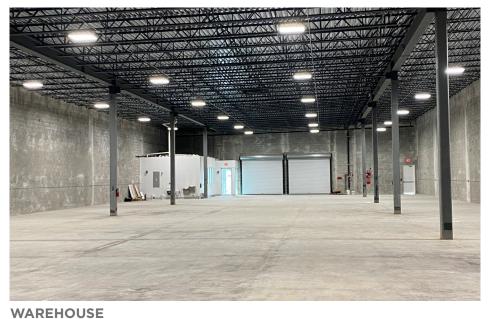

## **// FLOOR PLAN**



## **// PROPERTY HIGHLIGHTS**

**AVAILABLE SPACE** ±14,900 SF

**LIGHTING**T-5 ENERGY EFFICIENT

**OFFICE SPACE** ±450 SF

WINDOWS IMPACT

CLEAR HEIGHT ±18'

**YEAR BUILT** 2022/2023

**DOCK HEIGHT**2 10'x12' WITH EDGE OF
DOCK LEVELERS

**RATE** \$20.50/SF GROSS



## **// GALLERY**



**PROPERTY** 



**OFFICE** 



**DOCK DOORS** 



## CONTACT

IVANNA LEITNER PEREZ Associate M +1 786 853 5431 D+1 786 792 5213 ivanna.leitner@cushwake.com WAYNE RAMOSKI Vice Chairman M +1 786 210 3563 D+1 305 533 2840 wayne.ramoski@cushwake.com



©2024 Cushman & Wakefield. All rights reserved. The material in this presentation has been prepared solely for information purposes, and is strictly confidential. Any disclosure, use, copying or circulation of this presentation (or the information contained within it) is strictly prohibited, unless you have obtained Cushman & Wakefield's prior written consent. The views expressed in this presentation are the views of the author and do not necessarily reflect the views of Cushman & Wakefield. Neither this presentation nor any part of it shall form the basis of