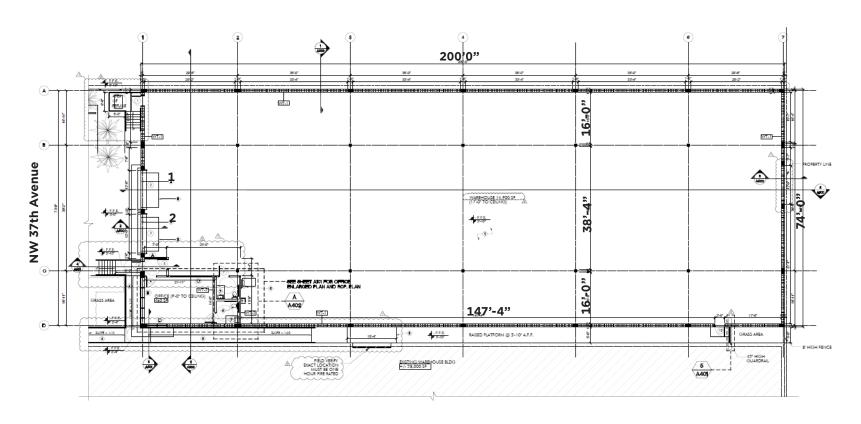

## **// FLOOR PLAN**

## **// PROPERTY HIGHLIGHTS**

**AVAILABLE SPACE** ±14,900 SF

**LIGHTING**T-5 ENERGY EFFICIENT

**OFFICE SPACE** ±450 SF

WINDOWS IMPACT

CLEAR HEIGHT ±18'

**YEAR BUILT** 2022/2023

**DOCK HEIGHT**2 10'x12' WITH EDGE OF
DOCK LEVELERS