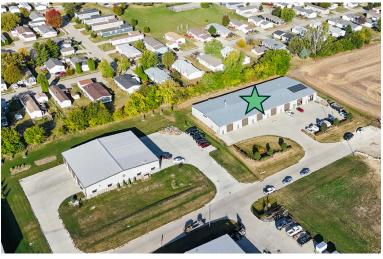

# 2800 SE Destination Drive Grimes, Iowa 50009

www.cbre.com/desmoines

#### Industrial/Flex Space

- + Available Space:
  - 2,700-9,450 SF
- + Lease Rates:
  - \$12.50/SF Modified Gross

- Reznor Heat
- 14'x12' drive in doors
- Zoned M-1 Light Industrial
- Clear Height 15 1/2'
- Convenient access to I-80, I-35 & Highway 141
- Traffic Counts: 35,614 VPD at SE 37th St & Hwy 141



## **Property Photos**















### Floor Plan





### **Property Location**



### **Contact Us**

#### Aidin Nadarevic

Senior Vice President +1 515 415 6114 ajdin.nadarevic@cbre.com Licensed in the State of Iowa

#### **Ben Probst**

Sales Associate +1 515 326 1985 ben.probst@cbre.com Licensed in the State of Iowa

© 2024 CBRE, Inc. All rights reserved. This information has been obtained from sources believed reliable, but has not been verified for accuracy or completeness. You should conduct a careful, independent investigation of the property and verify all information. Any reliance on this information is solely at your own risk. CBRE and the CBRE logo are service marks of CBRE, Inc. All other marks displayed on this document are the property of their respective owners, and the use of such logos does not imply