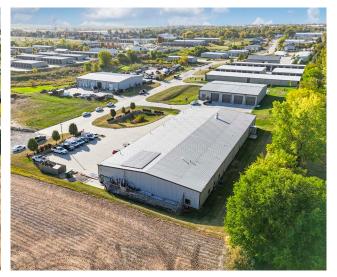

# 2800 SE Destination Drive Grimes, Iowa 50009

www.cbre.com/desmoines

#### Industrial/Flex Space

- + Available Space:
  - 2,700-9,450 SF
- + Lease Rates:
  - \$12.50/SF Modified Gross

- Reznor Heat
- 14'x12' drive in doors
- Zoned M-1 Light Industrial
- Clear Height 15 1/2'
- Convenient access to I-80, I-35 & Highway 141
- Traffic Counts: 35,614 VPD at SE 37th St & Hwy 141



## **Property Photos**















### Floor Plan





### **Property Location**



### **Contact Us**

#### Aidin Nadarevic

Senior Vice President +1 515 415 6114 ajdin.nadarevic@cbre.com Licensed in the State of Iowa

#### **Ben Probst**

Sales Associate +1 515 326 1985 ben.probst@cbre.com Licensed in the State of Iowa

© 2024 CBRE, Inc. All rights reserved. This information has been obtained from sources believed reliable, but has not been verified for accuracy or completeness. You should conduct a careful, independent investigation of the property and verify all information. Any reliance on this information is solely at your own risk. CBRE and the CBRE logo are service marks of CBRE, Inc. All other marks displayed on this document are the property of their respective owners, and the use of such logos does not im