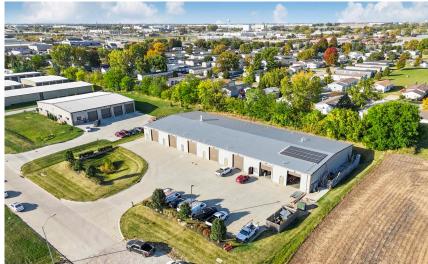

# 2800 SE Destination Drive Grimes, Iowa 50009

www.cbre.com/desmoines

#### Industrial/Flex Space

- + Available Space:
  - 2,700-9,450 SF
- + Lease Rates:
  - \$12.50/SF Modified Gross

- Reznor Heat
- 14'x12' drive in doors
- Zoned M-1 Light Industrial
- Clear Height 15 1/2'
- Convenient access to I-80, I-35 & Highway 141
- Traffic Counts: 35,614 VPD at SE 37th St & Hwy 141



## **Property Photos**















### Floor Plan





### **Property Location**



### **Contact Us**

#### Aidin Nadarevic

Senior Vice President +1 515 415 6114 ajdin.nadarevic@cbre.com Licensed in the State of Iowa

#### **Ben Probst**

Sales Associate +1 515 326 1985 ben.probst@cbre.com Licensed in the State of Iowa

© 2024 CBRE, Inc. All rights reserved. This information has been obtained from sources believed reliable, but has not been verified for accuracy or completeness. You should conduct a careful, independent investigation of the property and verify all information. Any reliance on this information is solely at your own risk. CBRE and the CBRE logo are service marks of CBRE, Inc. All other marks displayed on this document are the property of their respective owners, and the use of such logos does not