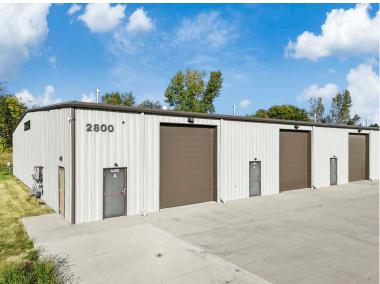

# 2800 SE Destination Drive Grimes, Iowa 50009

www.cbre.com/desmoines

#### Industrial/Flex Space

- + Available Space:
  - 2,700-9,450 SF
- + Lease Rates:
  - \$12.50/SF Modified Gross

- Reznor Heat
- 14'x12' drive in doors
- Zoned M-1 Light Industrial
- Clear Height 15 1/2'
- Convenient access to I-80, I-35 & Highway 141
- Traffic Counts: 35,614 VPD at SE 37th St & Hwy 141



## **Property Photos**















### Floor Plan





### **Property Location**



### **Contact Us**

#### Aidin Nadarevic

Senior Vice President +1 515 415 6114 ajdin.nadarevic@cbre.com Licensed in the State of Iowa

#### **Ben Probst**

Sales Associate +1 515 326 1985 ben.probst@cbre.com Licensed in the State of Iowa

© 2024 CBRE, Inc. All rights reserved. This information has been obtained from sources believed reliable, but has not been verified for accuracy or completeness. You should conduct a careful, independent investigation of the property and verify all information. Any reliance on this information is solely at your own risk. CBRE and the CBRE logo are service marks of CBRE, Inc. All other marks displayed on this document are the property of their respective owners, and the use of such logos does no