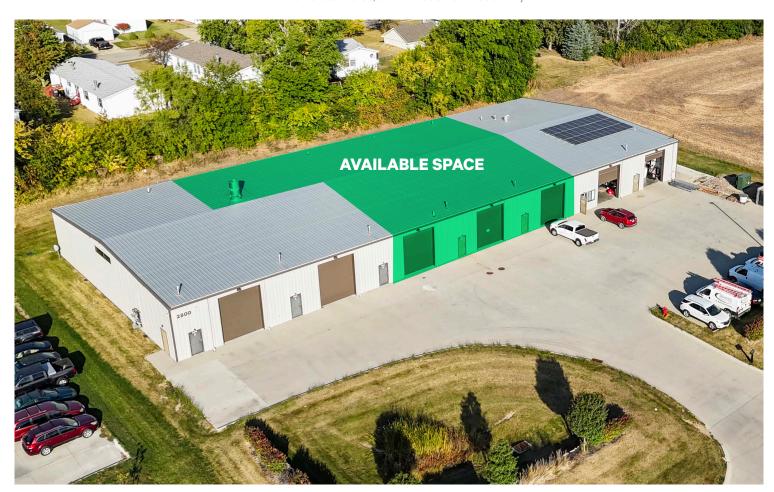

# 2800 SE Destination Drive Grimes, Iowa 50009

www.cbre.com/desmoines

#### Industrial/Flex Space

- + Available Space:
  - 2,700-9,450 SF
- + Lease Rates:
  - \$12.50/SF Modified Gross

- Reznor Heat
- 14'x12' drive in doors
- Zoned M-1 Light Industrial
- Clear Height 15 1/2'
- Convenient access to I-80, I-35 & Highway 141
- Traffic Counts: 35,614 VPD at SE 37th St & Hwy 141