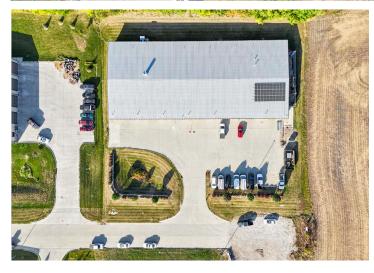

# 2800 SE Destination Drive Grimes, Iowa 50009

www.cbre.com/desmoines

#### Industrial/Flex Space

- + Available Space:
  - 2,700-9,450 SF
- + Lease Rates:
  - \$12.50/SF Modified Gross

- Reznor Heat
- 14'x12' drive in doors
- Zoned M-1 Light Industrial
- Clear Height 15 1/2'
- Convenient access to I-80, I-35 & Highway 141
- Traffic Counts: 35,614 VPD at SE 37th St & Hwy 141



## **Property Photos**















### Floor Plan





### **Property Location**



### **Contact Us**

#### Aidin Nadarevic

Senior Vice President +1 515 415 6114 ajdin.nadarevic@cbre.com Licensed in the State of Iowa

#### **Ben Probst**

Sales Associate +1 515 326 1985 ben.probst@cbre.com Licensed in the State of Iowa

© 2024 CBRE, Inc. All rights reserved. This information has been obtained from sources believed reliable, but has not been verified for accuracy or completeness. You should conduct a careful, independent investigation of the property and verify all information. Any reliance on this information is solely at your own risk. CBRE and the CBRE logo are service marks of CBRE, Inc. All other marks displayed on this document are the property of their respective owners, and the use of such logos does not impl