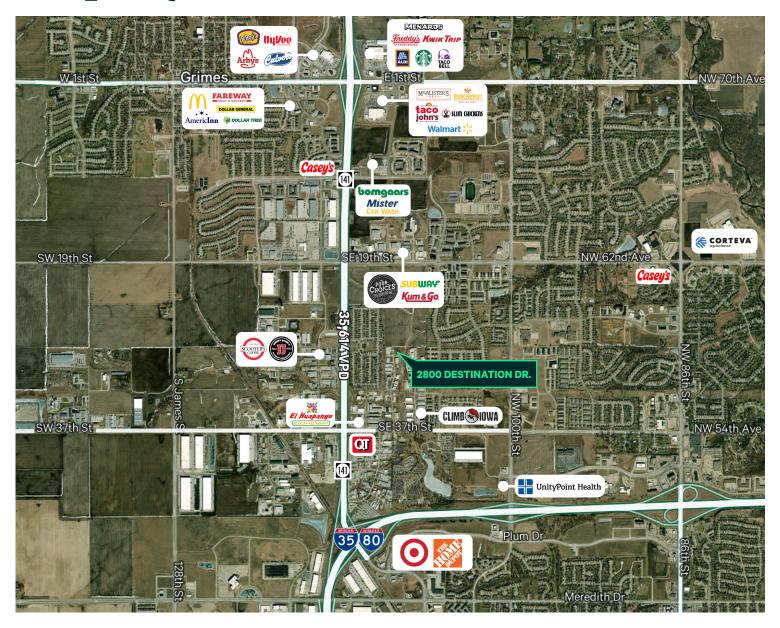

# 2800 SE Destination Drive Grimes, Iowa 50009

www.cbre.com/desmoines

#### Industrial/Flex Space

- + Available Space:
  - 2,700-9,450 SF
- + Lease Rates:
  - \$12.50/SF Modified Gross

- Reznor Heat
- 14'x12' drive in doors
- Zoned M-1 Light Industrial
- Clear Height 15 1/2'
- Convenient access to I-80, I-35 & Highway 141
- Traffic Counts: 35,614 VPD at SE 37th St & Hwy 141



## **Property Photos**















### Floor Plan





### **Property Location**



### **Contact Us**

#### Aidin Nadarevic

Senior Vice President +1 515 415 6114 ajdin.nadarevic@cbre.com Licensed in the State of Iowa

#### **Ben Probst**

Sales Associate +1 515 326 1985 ben.probst@cbre.com Licensed in the State of Iowa

© 2024 CBRE, Inc. All rights reserved. This information has been obtained from sources believed reliable, but has not been verified for accuracy or completeness. You should conduct a careful, independent investigation of the property and verify all information. Any reliance on this information is solely at your own risk. CBRE and the CBRE logo are service marks of CBRE, Inc. All other marks displayed on this document are the property of their respective owners, and the use of such logos does not imply any affiliation with or endorsement of CBRE. Photos