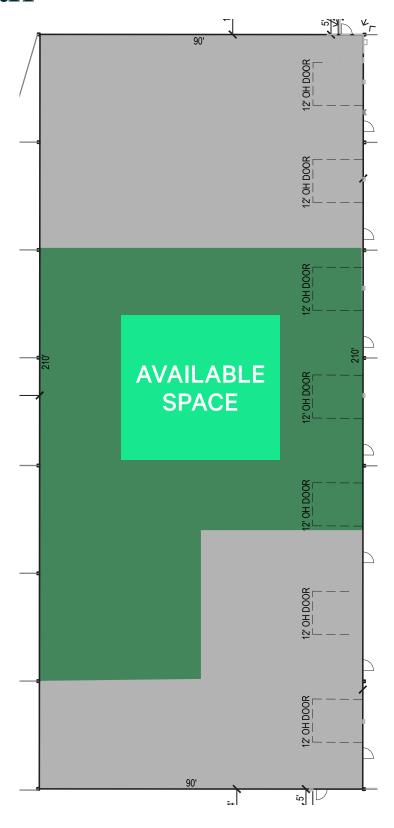

#### Industrial/Flex Space

- + Available Space:
  - 2,700-9,450 SF
- + Lease Rates:
  - \$12.50/SF Modified Gross

- Reznor Heat
- 14'x12' drive in doors
- Zoned M-1 Light Industrial
- Clear Height 15 1/2'
- Convenient access to I-80, I-35 & Highway 141
- Traffic Counts: 35,614 VPD at SE 37th St & Hwy 141

### Floor Plan