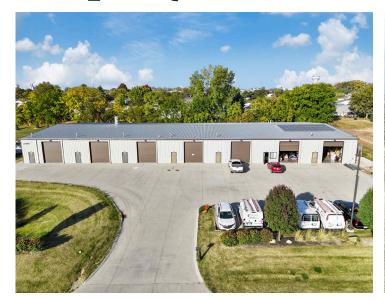

# 2800 SE Destination Drive Grimes, Iowa 50009

www.cbre.com/desmoines

#### Industrial/Flex Space

- + Available Space:
  - 2,700-9,450 SF
- + Lease Rates:
  - \$12.50/SF Modified Gross

- Reznor Heat
- 14'x12' drive in doors
- Zoned M-1 Light Industrial
- Clear Height 15 1/2'
- Convenient access to I-80, I-35 & Highway 141
- Traffic Counts: 35,614 VPD at SE 37th St & Hwy 141



## **Property Photos**















### Floor Plan





### **Property Location**



### **Contact Us**

#### Aidin Nadarevic

Senior Vice President +1 515 415 6114 ajdin.nadarevic@cbre.com Licensed in the State of Iowa

#### **Ben Probst**

Sales Associate +1 515 326 1985 ben.probst@cbre.com Licensed in the State of Iowa

© 2024 CBRE, Inc. All rights reserved. This information has been obtained from sources believed reliable, but has not been verified for accuracy or completeness. You should conduct a careful, independent investigation of the property and verify all information. Any reliance on this information is solely at your own risk. CBRE and the CBRE logo are service marks of CBRE, Inc. All other marks displayed on this document are the property of their respective owners, and the use of such logos does