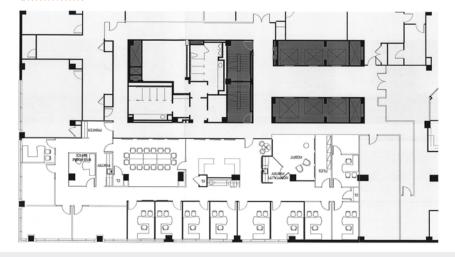

### Floorplan

# 5,680 SF of fully furnished space available on the 8th Floor, available immediately.

- Rate: \$29.50/SF
- Term through April 30, 2026
- Great condition
- 13 private offices, 1 large conference room, 1 huddle room, 1 large pantry/ lounge area, 1 smaller galley style kitchenette, reception area and storage.
- Fitness center and rooftop terrace in the building