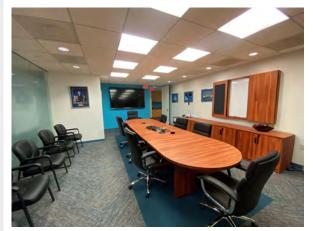

# 5,680 SF of fully furnished space available on the 8th Floor, available immediately.

- Rate: \$29.50/SF
- Term through April 30, 2026
- Great condition
- 13 private offices, 1 large conference room, 1 huddle room, 1 large pantry/ lounge area, 1 smaller galley style kitchenette, reception area and storage.
- Fitness center and rooftop terrace in the building