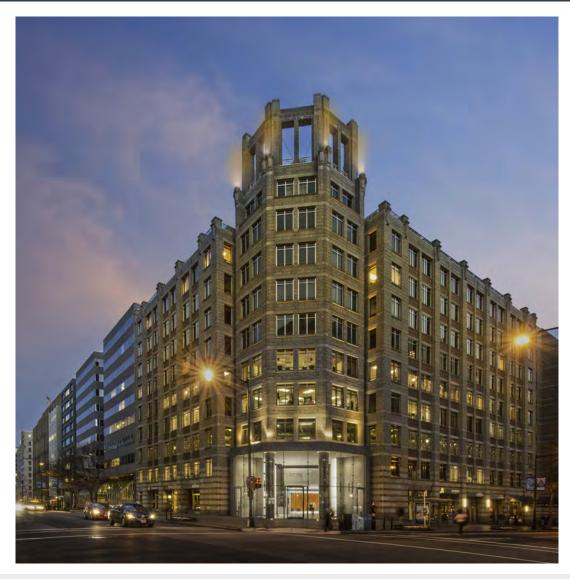

## Office Sublease Available

### **Overview**

# 5,680 SF of fully furnished space available on the 8th Floor, available immediately.

- Rate: \$29.50/SF
- Term through April 30, 2026
- Great condition
- 13 private offices, 1 large conference room, 1 huddle room, 1 large pantry/ lounge area, 1 smaller galley style kitchenette, reception area and storage.
- Fitness center and rooftop terrace in the building

### Floorplan





### **For More Information**

Samuel Buckner (301) 754-6171 sbuckner@tta-re.com Melanie Matthews (202) 897-4214 mmatthews@tta-re.com

## Office Sublease Available

# 5,680 SF of fully furnished space in downtown DC available immediately.







### **For More Information**

#### **Samuel Buckner**

(301) 754-6171 sbuckner@tta-re.com

#### **Melanie Matthews**

(202) 897-4214 mmatthews@tta-re.com







### thetenantagency

4800 Montgomery Lane 11th Floor Bethesda, MD 20814 (301) 754-6166 thetenantagency.com