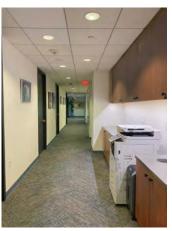

# 5,680 SF of fully furnished space available on the 8th Floor, available immediately.

- Rate: \$29.50/SF
- Term through April 30, 2026
- Great condition
- 13 private offices, 1 large conference room, 1 huddle room, 1 large pantry/ lounge area, 1 smaller galley style kitchenette, reception area and storage.
- Fitness center and rooftop terrace in the building