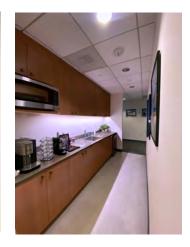

# 5,680 SF of fully furnished space available on the 8th Floor, available immediately.

- Rate: \$29.50/SF
- Term through April 30, 2026
- Great condition
- 13 private offices, 1 large conference room, 1 huddle room, 1 large pantry/ lounge area, 1 smaller galley style kitchenette, reception area and storage.
- Fitness center and rooftop terrace in the building