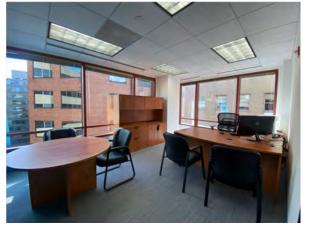

# 5,680 SF of fully furnished space available on the 8th Floor, available immediately.

- Rate: \$29.50/SF
- Term through April 30, 2026
- Great condition
- 13 private offices, 1 large conference room, 1 huddle room, 1 large pantry/ lounge area, 1 smaller galley style kitchenette, reception area and storage.
- Fitness center and rooftop terrace in the building