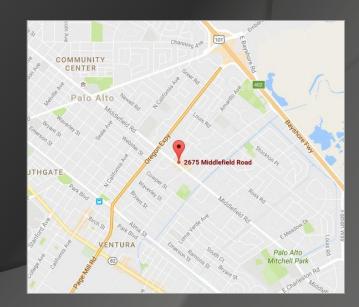

## Palo Alto Retail Space for Lease

### 2615-2699 Middlefield Rd, Palo Alto, CA



### **Highlights**

- Prime Midtown Location
- High Traffic Count
- Busy Foot Traffic
- Affluent Palo Alto Demographics
- 250k Population Within 5 Mile Radius
- Anchors Walgreens & CVS Pharmacy
- Electric Vehicle Charging Stations (2023)
- Asking \$4.25/sq ft + NNN Expenses





### **Neighboring Anchors**

Walgreens and CVS Pharmacy

### **Shopping Center Retail Stores**

Baskin-Robbins, UPS Store, Teaspoon, Monica Foster Salon, Palo Alto Café, Classy Salon, My Gym, School of Rock, Luna Dance Studio

#### **Available Space**

2,000 square feet 1,383 square feet

#### Contact

Telly Chang Panomark

Office: (650) 409-7005 Mobile: (415) 786-7362



The information contained herein has been provided by sources deemed reliable but is not guaranteed. All information should be verified by the transacting party prior to lease.

# Available Space 1,383 Square Feet

### **Features**

Flexible Open Space Large Windows in Storefront Outdoor Seating Available Signage Available Separate Office/Storage Available

Rear Exit

Front Entry

### Contact

Telly Chang Panomark

Office: (650) 409-7005 Mobile: (415) 786-7362

The information contained herein has been provided by sources deemed reliable but is not guaranteed. All information should be verified by the transacting party prior to lease.

# Available Space 2,000 Square Feet

### **Features**

Large Open Space High Ceiling Separate Office / Studio Room Large Glass Window Storefront Signage A