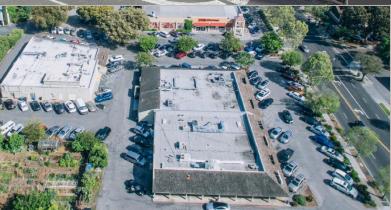

### **Shopping Center Retail Stores**

Baskin-Robbins, UPS Store, Teaspoon, Monica Foster Salon, Palo Alto Café, Classy Salon, My Gym, School of Rock, Luna Dance Studio

#### **Available Space**

2,000 square feet 1,383 square feet