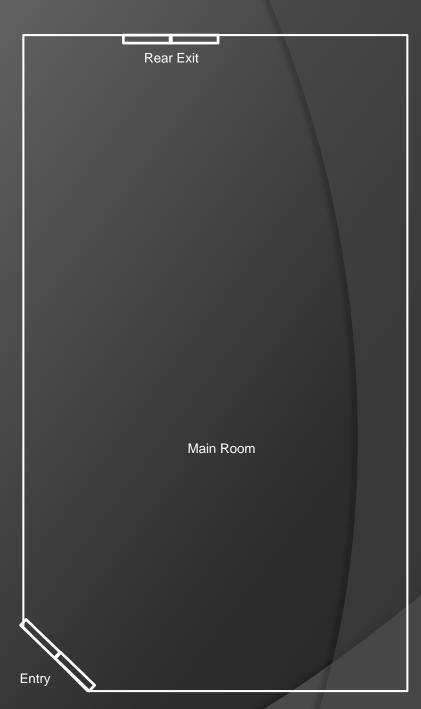

# Available Space 1,383 Square Feet

### **Features**

Flexible Open Space Large Windows in Storefront Outdoor Seating Available Signage Available Separate Office/Storage Available

Rear Exit

Front Entry