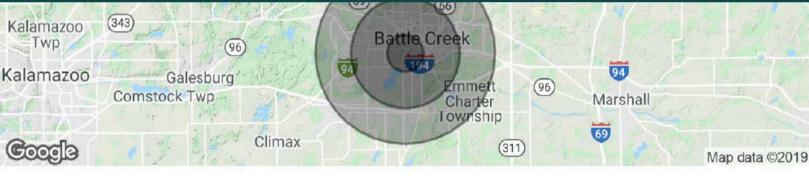

# LOCATION

## **DEMOGRAPHICS**

| POPULATION          | 1 MILE    | 3 MILES   | 5 MILES   |
|---------------------|-----------|-----------|-----------|
| Total population    | 8,993     | 50,386    | 88,592    |
| Median age          | 32.9      | 36.1      | 36.6      |
| Median age (Male)   | 30.0      | 34.3      | 35.2      |
| Median age (Female) | 37.5      | 38.4      | 38.4      |
| HOUSEHOLDS & INCOME | 1 MILE    | 3 MILES   | 5 MILES   |
| Total households    | 3,246     | 19,884    | 35,535    |
| # of persons per HH | 2.8       | 2.5       | 2.5       |
| Average HH income   | \$44,614  | \$47,638  | \$49,488  |
| Average house value | \$149,302 | \$110,514 | \$120,833 |