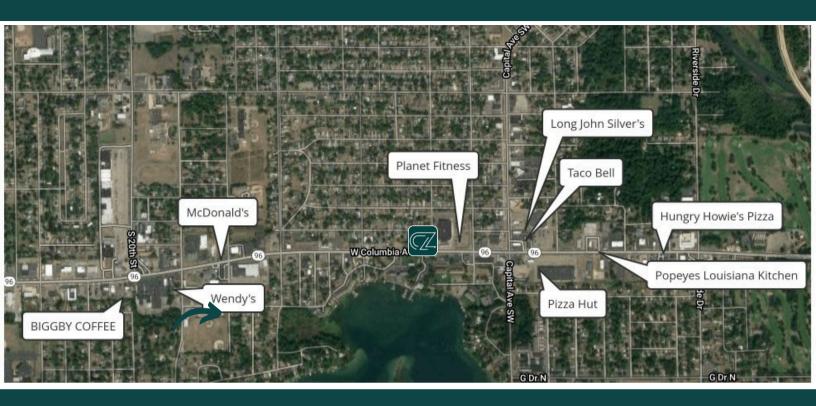

stomers. Additionally, the building's layout is perfect for a smoke shop, offering ample space for product displays and customer interaction.

### **HIGHLIGHTS**

- Municipally licensed for Recreational Marijuana
- Newly Built Out Turn-Key facility
- Ideal for a high-visibility smoke or tobacco shop.
- 29,900 cars per day Traffic Counts on Columbia Ave
- Population of 86,900 within a 5-mile radius
- Corner Location—High Visibility

| SALE PRICE              | BUILDING SIZE                |
|-------------------------|------------------------------|
| \$650,000               | 1,800 sqft                   |
| COUNTY POP.<br>134,000+ | DAILY TRAFFIC <b>29,000+</b> |

### **CONTACT:**



# **PHOTOS**





### **CONTACT:**



# LOCATION



# COMPETITION



### **CONTACT:**



# **RETAIL MAP**



## **DEMOGRAPHICS**



| POPULATION          | 1 MILE    | 3 MILES   | 5 MILES   |
|---------------------|-----------|-----------|-----------|
| Total population    | 8,993     | 50,386    | 88,592    |
| Median age          | 32.9      | 36.1      | 36.6      |
| Median age (Male)   | 30.0      | 34.3      | 35.2      |
| Median age (Female) | 37.5      | 38.4      | 38.4      |
| HOUSEHOLDS & INCOME | 1 MILE    | 3 MILES   | 5 MILES   |
| Total households    | 3,246     | 19,884    | 35,535    |
| # of persons per HH | 2.8       | 2.5       | 2.5       |
| Average HH income   | \$44,614  | \$47,638  | \$49,488  |
| Average house value | \$149,302 | \$110,514 | \$120,833 |

### **CONTACT:**



# WANT TO KNOW MORE ABOUT YOUR COMPETITION OR HOW TO BEST OPTIMIZE YOUR DISTRIBUTION? SEE LOCA