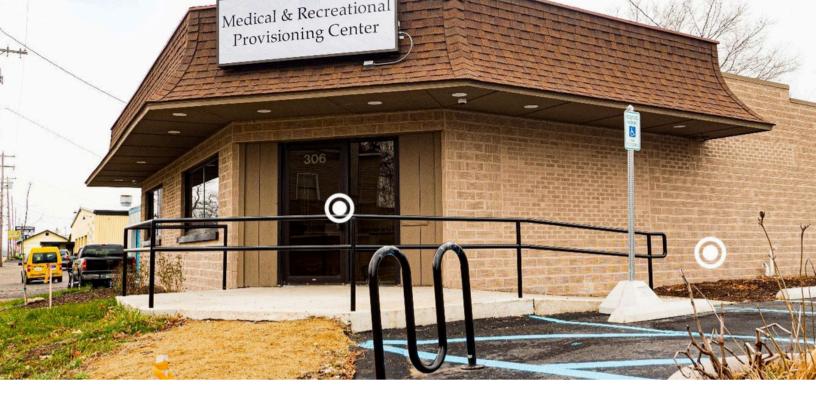

### **ADULT USE PROVISIONING CENTER**

306 W COLUMBIA AVE. BATTLE CREEK, MI 49015

### **OVERVIEW**

Battle Creek has adopted Recreational Marijuana! This municipally approved provisioning center for both Medical and Recreational Marijuana, is located in the heart of Battle Creek. This property offers great visibility and a 5-mile radius population of 88,000. This newly build out, turn-key facility is in a prime location in Battle Creek next to Planet Fitness and has great visibility and high traffic counts. Columbia Ave has traffic counts of approximately 29,900 cars per day. The facility includes 2 bathrooms, private office, full interior and exterior surveillance system, custom cabinetry includes 8 P.O.S. register set up, and a full basement for additional storage.

### **HIGHLIGHTS**

- Municipally licensed for Recreational Marijuana
- Newly Built Out Turn-Key facility
- Ideal for a high-visibility smoke or tobacco shop.
- 29,900 cars per day Traffic Counts on Columbia Ave
- Population of 86,900 within a 5-mile radius
- Corner Location—High Visibility