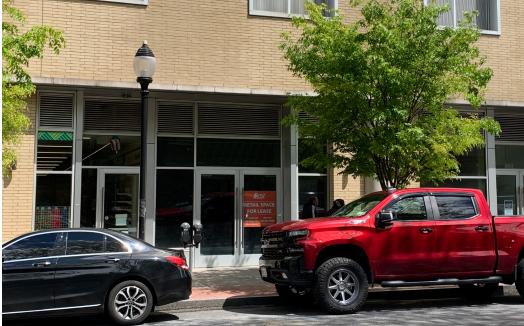

## PROPERTY HIGHLIGHTS

- Floor to Ceiling Window Frontage
- High Vehicle & Foot Traffic Area
- Dense Residential Area
- Walking Distance to Mt Vernon/Hartley Park
- Easily Accessible via Bronx River and Cross County Parkways
- Neighbors include: McDonald's, Domino's Pizza, Popeye's, Gramatan Paint & Hardware, Xtreme Fitness of Westchester, Steam House, Sal's Deli, Real Brazilian BBQ, Dulce's Kitchen

| SIZE           | Ground Floor: 2,836 SF |
|----------------|------------------------|
| FRONTAGE       | 24′                    |
| CEILING HEIGHT | 15 Feet                |
| POSSESSION     | Immediate              |
| ASKING RENT    | Upon Request           |
| TRANSPORTATION | 0040 0041 0043 0052    |