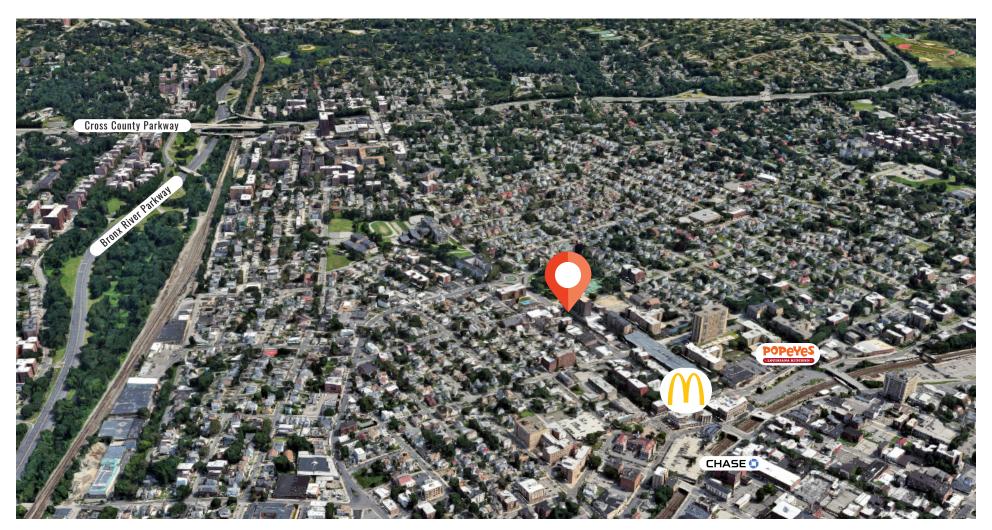

## PROPERTY HIGHLIGHTS

- Floor to Ceiling Window Frontage
- High Vehicle & Foot Traffic Area
- Dense Residential Area
- Walking Distance to Mt Vernon/Hartley Park
- Easily Accessible via Bronx River and Cross County Parkways
- Neighbors include: McDonald's, Domino's Pizza, Popeye's, Gramatan Paint & Hardware, Xtreme Fitness of Westchester, Steam House, Sal's Deli, Real Brazilian BBQ, Dulce's Kitchen

### **ABOUT THE AREA**

The City of Mount Vernon is a New York City inner-ring suburb located just north of The Bronx. Gramatan Avenue is a major retail hub servicing the Mount Vernon neighborhood. with close proximity to the Metro North Railroad.