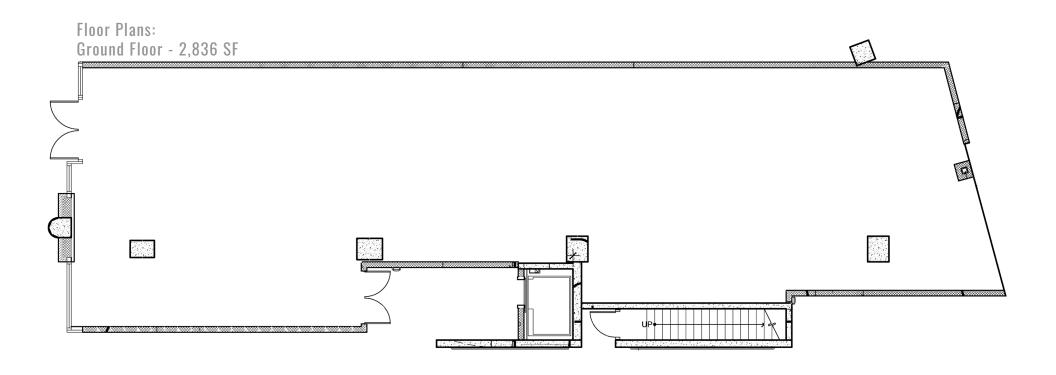

| SIZE           | Ground Floor: 2,836 SF |
|----------------|------------------------|
| FRONTAGE       | 24′                    |
| CEILING HEIGHT | 15 Feet                |
| POSSESSION     | Immediate              |
| ASKING RENT    | Upon Request           |
| TRANSPORTATION | 0040 0041 0043 0052    |