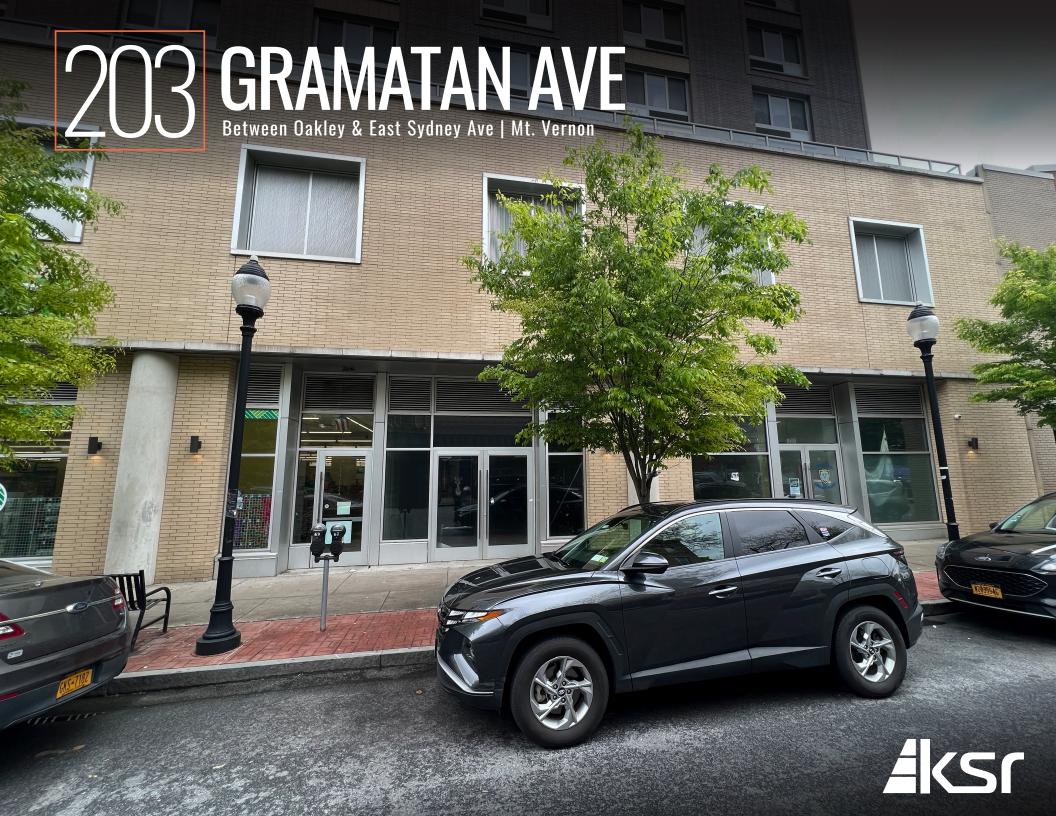

## PROPERTY HIGHLIGHTS

- Floor to Ceiling Window Frontage
- High Vehicle & Foot Traffic Area
- Dense Residential Area
- Walking Distance to Mt Vernon/Hartley Park
- Easily Accessible via Bronx River and Cross County Parkways
- Neighbors include: McDonald's, Domino's Pizza, Popeye's, Gramatan Paint & Hardware, Xtreme Fitness of Westchester, Steam House, Sal's Deli, Real Brazilian BBQ, Dulce's Kitchen

| SIZE           | Ground Floor: 2,836 SF |
|----------------|------------------------|
| FRONTAGE       | 24′                    |
| CEILING HEIGHT | 15 Feet                |
| POSSESSION     | Immediate              |
| ASKING RENT    | Upon Request           |
| TRANSPORTATION | 0040 0041 0043 0052    |

### **ABOUT THE AREA**

The City of Mount Vernon is a New York City inner-ring suburb located just north of The Bronx. Gramatan Avenue is a major retail hub servicing the Mount Vernon neighborhood. with close proximity to the Metro North Railroad.