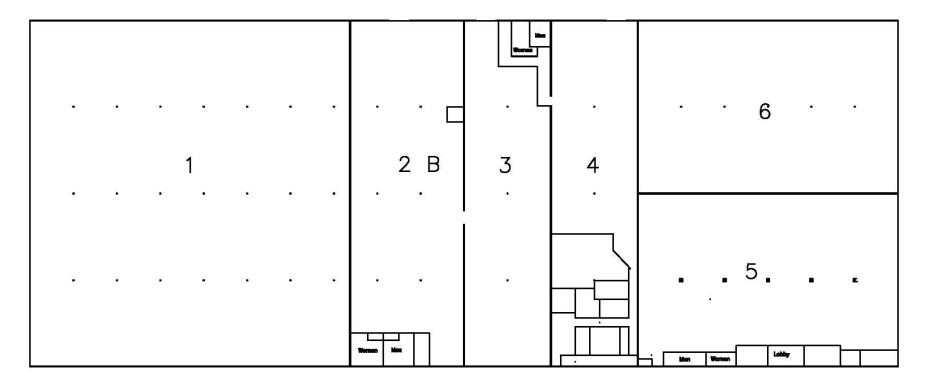

## CHARLES A.VON STEIN, INC.

COMMERCIAL PROPERTY MANAGEMENT, SALES AND LEASING SPECIALISTS SINCE 1963

UNITS FOR LEASE 2730 KIRBY CIRCLE PALM BAY, FLORIDA 32905

| Unit # | Square<br>Footage | Rental Rate | Monthly<br>Payment                                                  | Potential Space<br>Configurations and Uses |
|--------|-------------------|-------------|---------------------------------------------------------------------|--------------------------------------------|
| 6      | 14,500            | \$8.00      | \$9,666.67 FULLY AIR CONDITIONED<br>OFFICE/HIGH BAY WAREHOUSE SPACE |                                            |