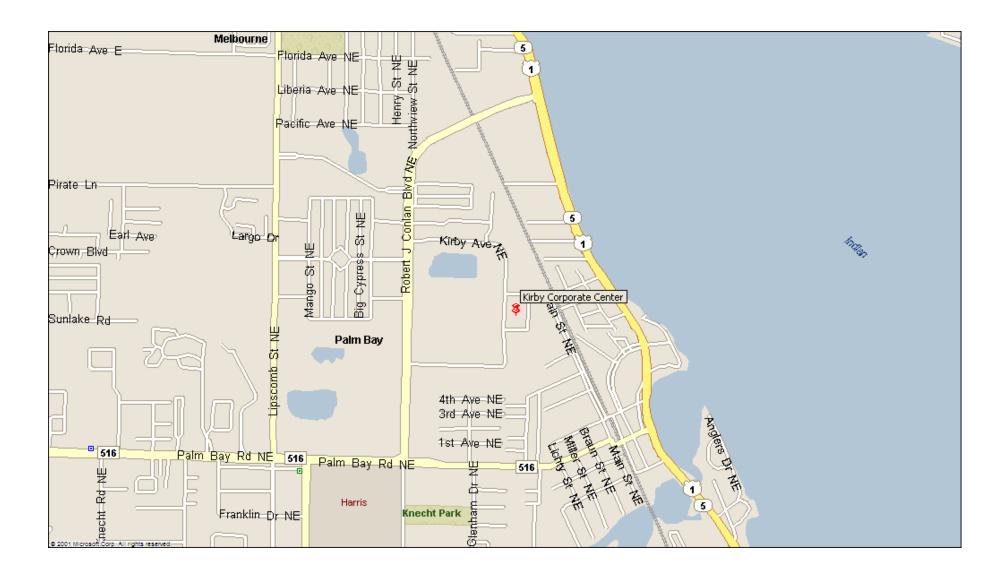

## Kirby Corporate Center, 2730 Kirby Circle, Palm Bay, Florida 32905 Location Map