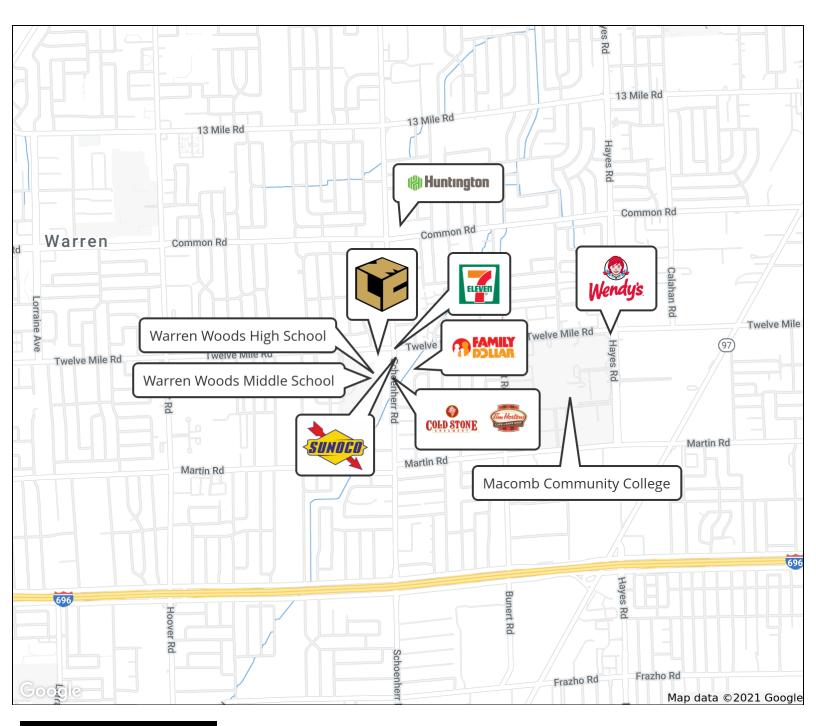

### **Location Information**

| Street Address       | 13520 Twelve Mile Rd    |
|----------------------|-------------------------|
| City, State, Zip     | Warren, MI 48088        |
| County               | Macomb                  |
| Location Description |                         |
| Cross-Streets        | 12 Mile & Schoenherr Rd |
| Side of the Street   |                         |
| Nearest Highway      | I-696                   |
|                      |                         |