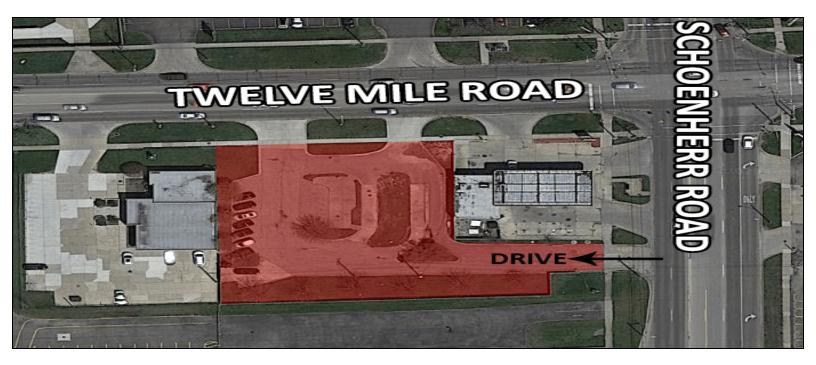

# **Property Highlights**

- Land Lease On High Exposure Intersection
- Terrific Frontage On 12 Mile
- Desirable Opportunity For a National Company
- Former Fast Food/Drive-Thru Restaurant
- Driveway Access and Main Road Signage Available on Schoenherr

## **Property Information**

| Property Type             | Land                                                                                                                                                                                                                                                                      |
|---------------------------|---------------------------------------------------------------------------------------------------------------------------------------------------------------------------------------------------------------------------------------------------------------------------|
| Zoning                    | MZ                                                                                                                                                                                                                                                                        |
| Lot Size                  | 0.73 Acres                                                                                                                                                                                                                                                                |
| Lot Frontage              | 210                                                                                                                                                                                                                                                                       |
| Lot Depth                 |                                                                                                                                                                                                                                                                           |
| Site Description          |                                                                                                                                                                                                                                                                           |
| APN #                     | 13-14-226-022                                                                                                                                                                                                                                                             |
| Additional Information    | Land lease former fast<br>food/drive thru location with<br>excellent main road exposure<br>& driveway access & signage<br>on Schoenherr. Rare land<br>lease location & opportunity<br>for a national company looking<br>for high traffic count<br>intersection locations. |
| Site Description<br>APN # | Land lease former f<br>food/drive thru location v<br>excellent main road expos<br>& driveway access & sign<br>on Schoenherr. Rare la<br>lease location & opportu<br>for a national company look<br>for high traffic co                                                    |

### **Location Information**

| Street Address       | 13520 Twelve Mile Rd    |
|----------------------|-------------------------|
| City, State, Zip     | Warren, MI 48088        |
| County               | Macomb                  |
| Location Description |                         |
| Cross-Streets        | 12 Mile & Schoenherr Rd |
| Side of the Street   |                         |
| Nearest Highway      | I-696                   |
|                      |                         |