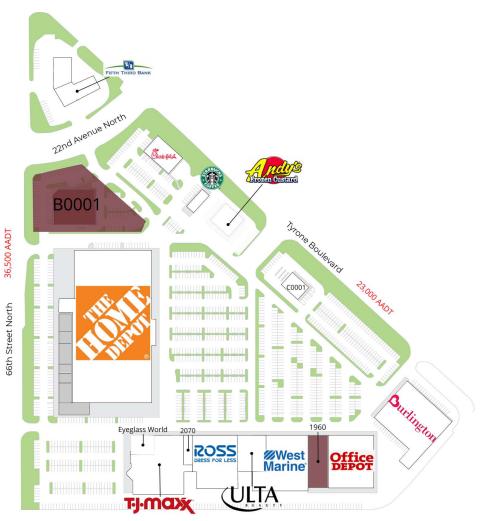

# SITE PLAN & AVAILABILITY

| 1950 | Office Depot        | 24,185 SF  | 2176  | Coming Soon - Andy's Frozen Custard | 0.58 Acres |
|------|---------------------|------------|-------|-------------------------------------|------------|
| 1960 | AVAILABLE           | 11,015 SF  | 2186  | Starbucks                           | 1,701 SF   |
| 2000 | Ulta                | 10,642 SF  | 2250  | Fifth Third Bank                    | 9,265 SF   |
| 2010 | West Marine         | 27,712 SF  | 5000  | Burlington                          | 32,000 SF  |
| 2022 | Ross Dress for Less | 25,497 SF  | A0001 | Chick-Fil-A                         | 1.25 Acres |
| 2050 | ТЈ Махх             | 27,883 SF  | C0001 | Navy Federal Credit Union           | 3,202 SF   |
| 2060 | Eyeglass World      | 4,504 SF   | B0001 | AVAILABLE                           | 1.66 ACRES |
| 2070 | Tyrone Frame        | 700 SF     | B0001 | AVAILABLE                           | 14,560 SF  |
| 2170 | Home Depot          | 134.576 SF |       |                                     |            |