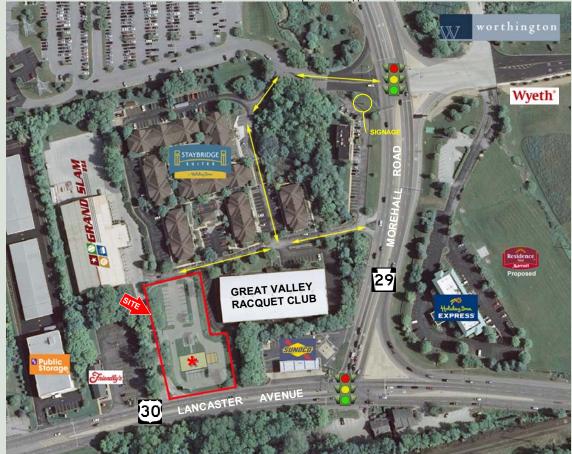

## RETAIL PROPERTY OVERVIEW

| Acreage:           | 0.96 Acres                                                                                                                             |  |  |
|--------------------|----------------------------------------------------------------------------------------------------------------------------------------|--|--|
| Traffic Signal:    | Access Through Staybridge Suites                                                                                                       |  |  |
| Signage Rights:    | At Route 29 / Worthington Traffic Signal                                                                                               |  |  |
| Route 30 Frontage: | 171 Feet                                                                                                                               |  |  |
| Traffic Counts:    | 52,904 AADT                                                                                                                            |  |  |
| Zoning:            | O/BPS - Office / Business Park Services                                                                                                |  |  |
| Area Retailers:    | Wegmans, Holiday Inn Express, Staybridge Suites,<br>Saxbys, Wachovia, McDonalds, TD Bank,<br>KFC/Taco Bell, Super Wawa, Ruby Tuesdays, |  |  |