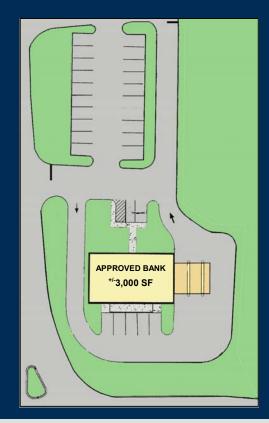

Site Work Completed For Approved 3,000 SF Bank Pad With 2 Drive-Thrus

PROFESSIONAL REALTY ADVISORS, INC • 2 ST. ALBANS AVENUE, SUITE 200 • NEWTOWN SQUARE, PA 19073 PHONE: (610) 359 - 8777 • FAX: (610) 359 - 5494 • WWW.PROFESSIONALREALTYADVISORS.COM Above information is deemed accurate and correct; however, may be subject to errors, omissions, and change without notice.