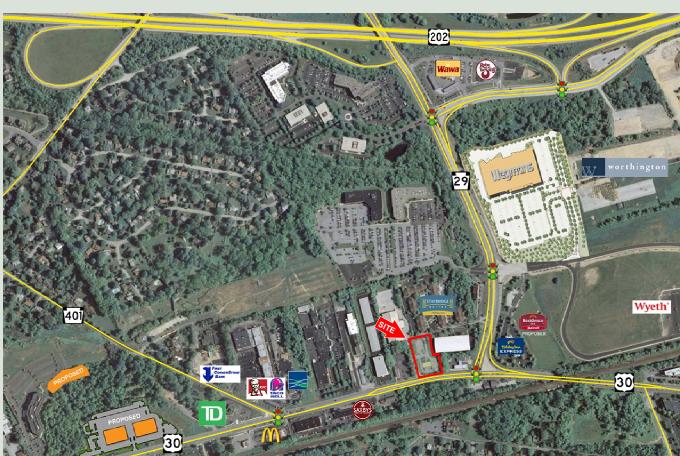

## RETAIL PROPERTY OVERVIEW

| Acreage:           | 0.96 Acres                                                                                                                             |  |  |
|--------------------|----------------------------------------------------------------------------------------------------------------------------------------|--|--|
| Traffic Signal:    | Access Through Staybridge Suites                                                                                                       |  |  |
| Signage Rights:    | At Route 29 / Worthington Traffic Signal                                                                                               |  |  |
| Route 30 Frontage: | 171 Feet                                                                                                                               |  |  |
| Traffic Counts:    | 52,904 AADT                                                                                                                            |  |  |
| Zoning:            | O/BPS - Office / Business Park Services                                                                                                |  |  |
| Area Retailers:    | Wegmans, Holiday Inn Express, Staybridge Suites,<br>Saxbys, Wachovia, McDonalds, TD Bank,<br>KFC/Taco Bell, Super Wawa, Ruby Tuesdays, |  |  |