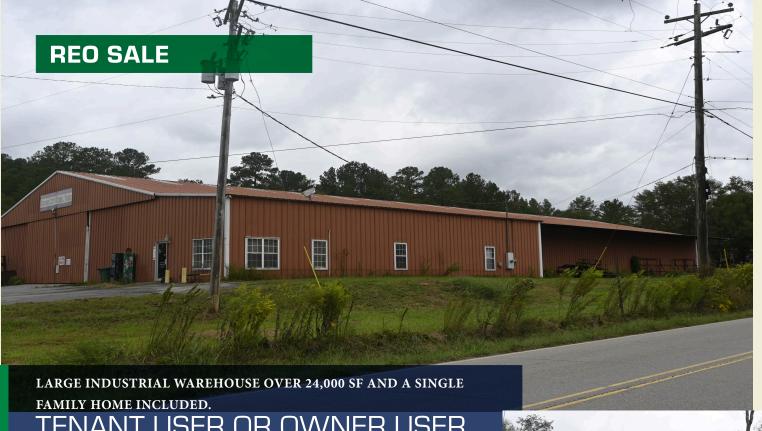

TENANT USER OR OWNER USER ON 7.0 ACRES

3694 County Road 216 Hanceville, AL 35077

(\$) **\$99,000** appraised for \$1,200,000

## **HIGHLIGHTS**

- Single Family Home
- 5 Buildings totaling over 24,000 SF
- 1,600 SF dedicated office
- Appraised for \$1.2 million in 2024
- Corporate owned REO
- All offers will be presented

## **DETAILS**

The property consists of 5 buildings with a total of 24,118 SF. The buildings are designed and utilized for a single-tenant, warehouse service use. There is also an additional enclosed storage building containing another 960 SF. Lastly a single family home on the property is also included for rental income or as a residence for the business owner.