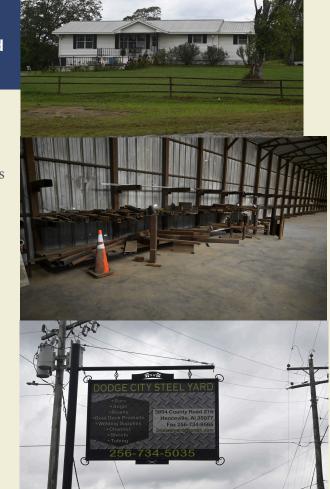

## **HIGHLIGHTS**

- Single Family Home
- 5 Buildings totaling over 24,000 SF
- 1,600 SF dedicated office
- Appraised for \$1.2 million in 2024
- Corporate owned REO
- All offers will be presented

## **DETAILS**

The property consists of 5 buildings with a total of 24,118 SF. The buildings are designed and utilized for a single-tenant, warehouse service use. There is also an additional enclosed storage building containing another 960 SF. Lastly a single family home on the property is also included for rental income or as a residence for the business owner.