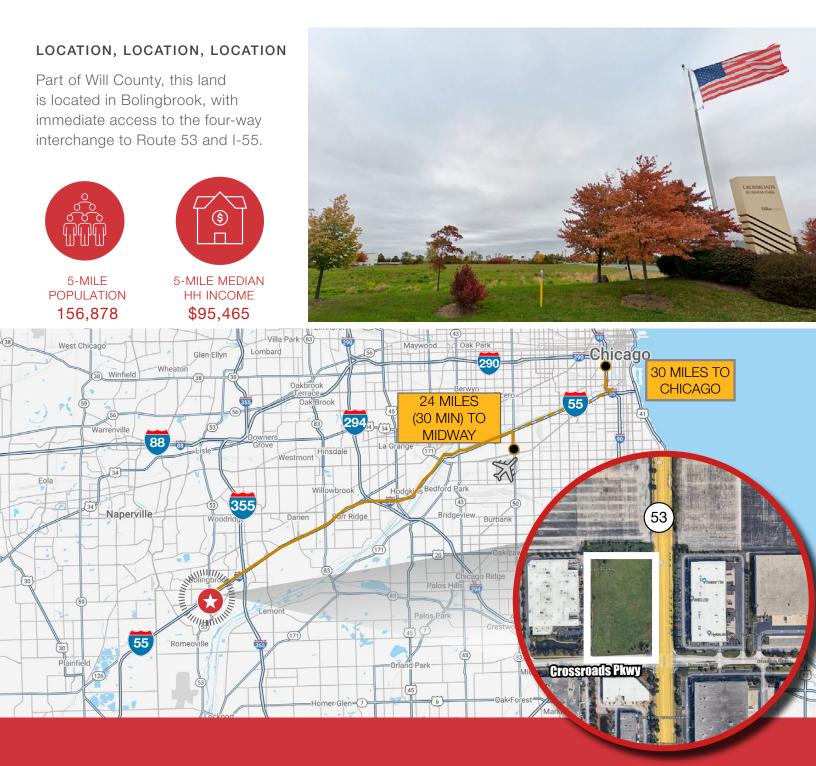

#### **PROPERTY HIGHLIGHTS**

5.14 Acres of Land site for sale available at the Northwest corner of Crossroads Parkway and Route 53 in Bolingbrook. 580' frontage on Rt 53.

| Neighboring<br>Tenants: | G&W Electric, TY, Proman,<br>GKOLED, and Orange<br>Cabinetry. |
|-------------------------|---------------------------------------------------------------|
| Zoning:                 | B-3                                                           |
| Asking Price:           | \$2,300,000                                                   |
| Current Taxes:          | \$13,396                                                      |
| Traffic Count:          | 9,450 vehicles daily on Rt 53                                 |