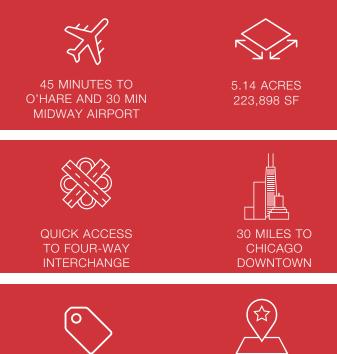

#### **PROPERTY HIGHLIGHTS**

5.14 Acres of Land site for sale available at the Northwest corner of Crossroads Parkway and Route 53 in Bolingbrook. 580' frontage on Rt 53.

| Neighboring<br>Tenants: | G&W Electric, TY, Proman,<br>GKOLED, and Orange<br>Cabinetry. |
|-------------------------|---------------------------------------------------------------|
| Zoning:                 | B-3                                                           |
| Asking Price:           | \$2,300,000                                                   |
| Current Taxes:          | \$13,396                                                      |
| Traffic Count:          | 9,450 vehicles daily on Rt 53                                 |