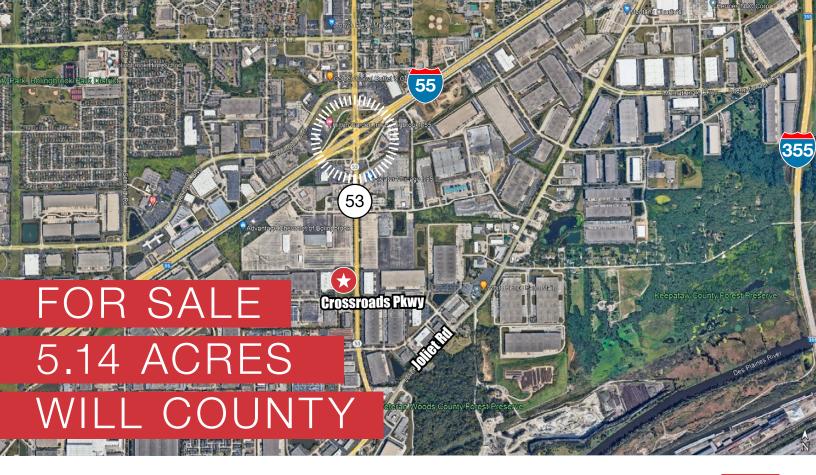

#### **PROPERTY HIGHLIGHTS**

5.14 Acres of Land site for sale available at the Northwest corner of Crossroads Parkway and Route 53 in Bolingbrook. 580' frontage on Rt 53.

| Neighboring<br>Tenants: | G&W Electric, TY, Proman,<br>GKOLED, and Orange<br>Cabinetry. |
|-------------------------|---------------------------------------------------------------|
| Zoning:                 | B-3                                                           |
| Asking Price:           | \$2,300,000                                                   |
| Current Taxes:          | \$13,396                                                      |
| Traffic Count:          | 9,450 vehicles daily on Rt 53                                 |