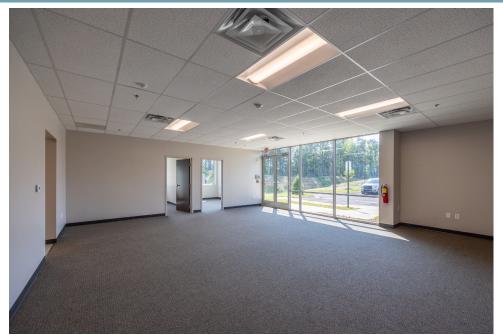

s Park Court**

Total SF: 121,786 SF

Office SF: 1,500 SF

Clear Height: 32'

Dock Highs: 27 (9' x 10')

Drive-Ins: 2 (12' x 14')

Sprinkler System: ESFR

Dock Equipment: 13 - 40lb mechanical pit levelers

(14 more dock levelers can be added for

a total of 27 dock levelers)

Truck Court: 130' (60' concrete, 70' ashphalt)

Construction: Tilt-up Concrete Panel Walls

Column Spacing: 50' D x 52' W (60' loading bay)

Dimmensions: 260' D x 468' L

Floor Slab: 7" Concrete Slab

Warehouse Lighting: LED Fixtures at 30 FC

Car Parks: 52 Spaces

Mechanical: To Suit

Electrical: To Suit

Water/Sewer: Bartow County Water 8" Main

Gas: City of Cartersville Natural Gas 4" Main

Data: Full Spectrum ATT Voice & Data



## CARTERSVILLE BUSINESS PARK



### ADDITIONAL PHOTOS

# CARTERSVILLE BUSINESS PARK









# CARTERSVILLE BUSINESS PARK

70 Business Park Court | Cartersville, GA

±121,786 SF Available For Lease

Matt Sirockman, SIOR | Associate C: 404.202.2222 msirockman@whnre.com

Joseph Rogers | Partner C: 404.550.0817 | jrogers@whnre.com

Bilijack R. Bell | Partner C: 404.375.0444 bbell@whnre.com