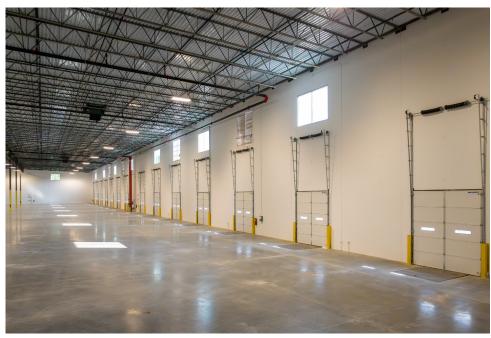

#### **70 Business Park Court**

Total SF: 121,786 SF

Office SF: 1,500 SF

Clear Height: 32'

Dock Highs: 27 (9' x 10')

Drive-Ins: 2 (12' x 14')

Sprinkler System: ESFR

Dock Equipment: 13 - 40lb mechanical pit levelers

(14 more dock levelers can be added for

a total of 27 dock levelers)

Truck Court: 130' (60' concrete, 70' ashphalt)

Construction: Tilt-up Concrete Panel Walls

Column Spacing: 50' D x 52' W (60' loading bay)

Dimmensions: 260' D x 468' L

Floor Slab: 7" Concrete Slab

Warehouse Lighting: LED Fixtures at 30 FC

Car Parks: 52 Spaces

Mechanical: To Suit

Electrical: To Suit

Water/Sewer: Bartow County Water 8" Main

Gas: City of Cartersville Natural Gas 4" Main