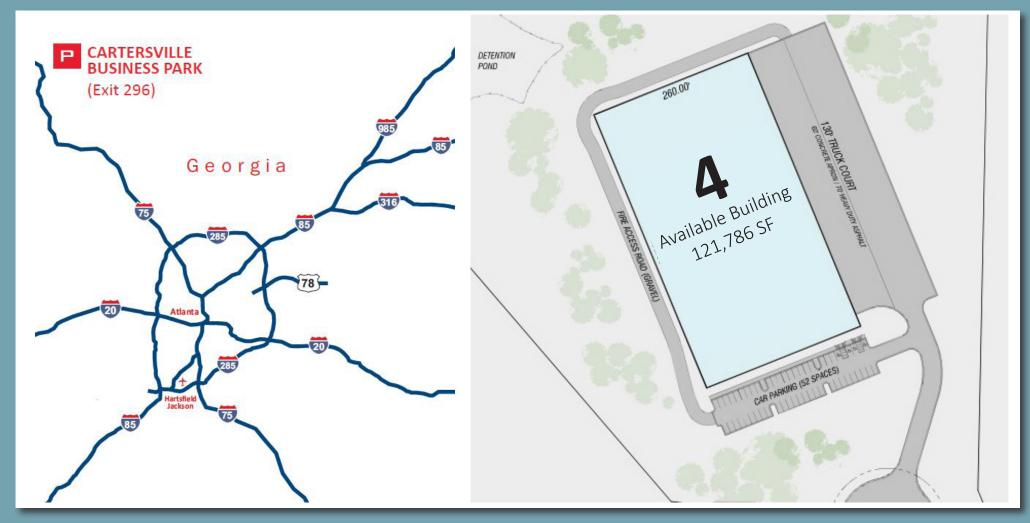

#### LOGISTICAL ADVANTAGES

Hartsfield Jackson Airport: ±59 Miles Chattanooga Metro Airport: ±67 Miles

**RAIL:**Trinity Rail: 4.4 miles
CSX Cartersville: 8.9 miles

INTERSTATE:
To I-75: 1 mile
To I-285: ±40 miles
To Atlanta: ±50 miles

**PORT CITIES:** 

Savannah: ±299 miles Charleston: ±349 miles Jacksonville: ±381 miles

#### **70 Business Park Court**

Total SF: 121,786 SF

Office SF: 1,500 SF

Clear Height: 32'

Dock Highs: 27 (9' x 10')

Drive-Ins: 2 (12' x 14')

Sprinkler System: ESFR

Dock Equipment: 13 - 40lb mechanical pit levelers

Dimmensions: 260' D x 468' L

Floor Slab: 7" Concrete Slab

Warehouse Lighting: LED Fixtures at 30 FC

Car Parks: 52 Spaces

Mechanical: To Suit

Electrical: To Suit

Water/Sewer: Bartow County Water 8" Main

Gas: City of Cartersville Natural Gas 4" Main