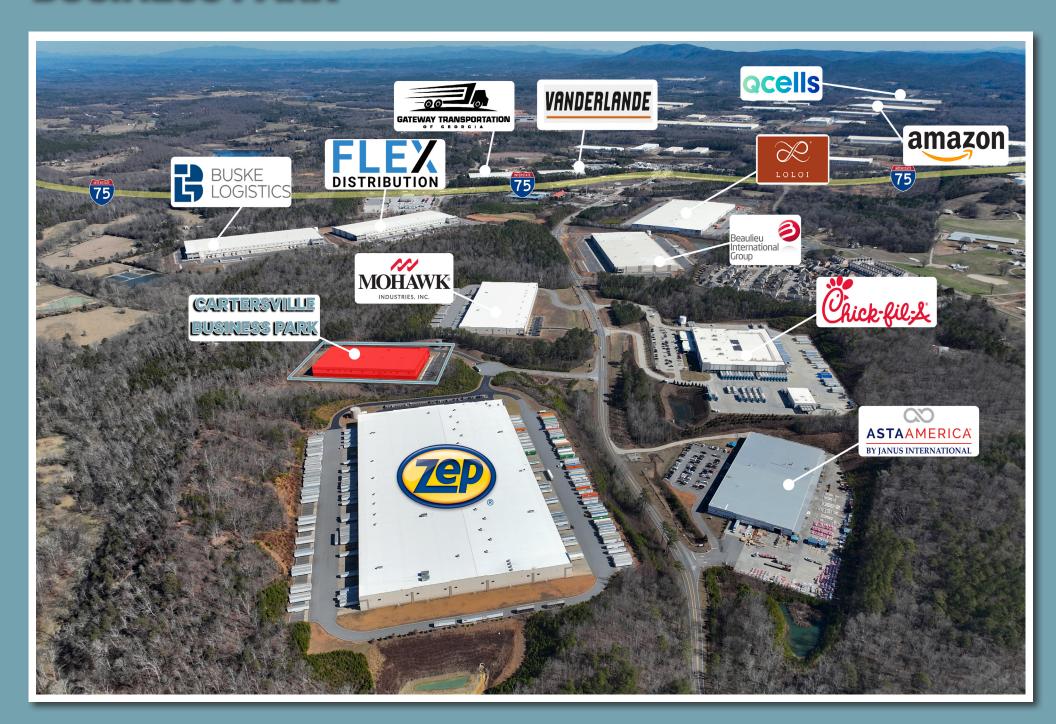

ARK

#### BUILDING SPECS | SITE PLAN

#### **70 Business Park Court**

Total SF: 121,786 SF

Office SF: 1,500 SF

Clear Height: 32'

Dock Highs: 27 (9' x 10')

Drive-Ins: 2 (12' x 14')

Sprinkler System: ESFR

Dock Equipment: 13 - 40lb mechanical pit levelers

(14 more dock levelers can be added for

a total of 27 dock levelers)

Truck Court: 130' (60' concrete, 70' ashphalt)

Construction: Tilt-up Concrete Panel Walls

Column Spacing: 50' D x 52' W (60' loading bay)

Dimmensions: 260' D x 468' L

Floor Slab: 7" Concrete Slab

Warehouse Lighting: LED Fixtures at 30 FC

Car Parks: 52 Spaces

Mechanical: To Suit

Electrical: To Suit

Water/Sewer: Bartow County Water 8" Main

Gas: City of Cartersville Natural Gas 4" Main

Data: Full Spectrum ATT Voice & Data



## CARTERSVILLE BUSINESS PARK



### ADDITIONAL PHOTOS

# CARTERSVILLE BUSINESS PARK









# CARTERSVILLE BUSINESS PARK

70 Business Park Court | Cartersville, GA

±121,786 SF Available For Lease

Matt Sirockman, SIOR | Associate C: 404.202.2222 msirockman@whnre.com

Joseph Rogers | Partner C: 404.550.0817 | jrogers@whnre.com

Bilijack R. Bell | Partner C: 404.375.0444 bbell@whnre.com