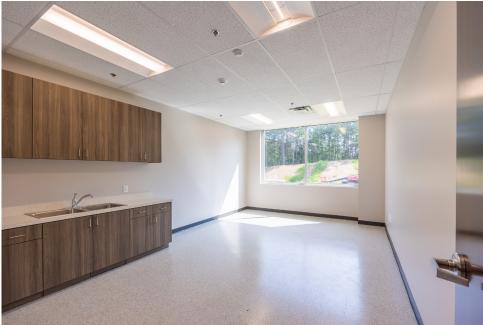

Park Court**

Total SF: 121,786 SF

Office SF: 1,500 SF

Clear Height: 32'

Dock Highs: 27 (9' x 10')

Drive-Ins: 2 (12' x 14')

Sprinkler System: ESFR

Dock Equipment: 13 - 40lb mechanical pit levelers

(14 more dock levelers can be added for

a total of 27 dock levelers)

Truck Court: 130' (60' concrete, 70' ashphalt)

Construction: Tilt-up Concrete Panel Walls

Column Spacing: 50' D x 52' W (60' loading bay)

Dimmensions: 260' D x 468' L

Floor Slab: 7" Concrete Slab

Warehouse Lighting: LED Fixtures at 30 FC

Car Parks: 52 Spaces

Mechanical: To Suit

Electrical: To Suit

Water/Sewer: Bartow County Water 8" Main

Gas: City of Cartersville Natural Gas 4" Main

Data: Full Spectrum ATT Voice & Data



## CARTERSVILLE BUSINESS PARK



### ADDITIONAL PHOTOS

# CARTERSVILLE BUSINESS PARK









# CARTERSVILLE BUSINESS PARK

70 Business Park Court | Cartersville, GA

±121,786 SF Available For Lease

Matt Sirockman, SIOR | Associate C: 404.202.2222 msirockman@whnre.com

Joseph Rogers | Partner C: 404.550.0817 | jrogers@whnre.com

Bilijack R. Bell | Partner C: 404.375.0444 bbell@whnre.com