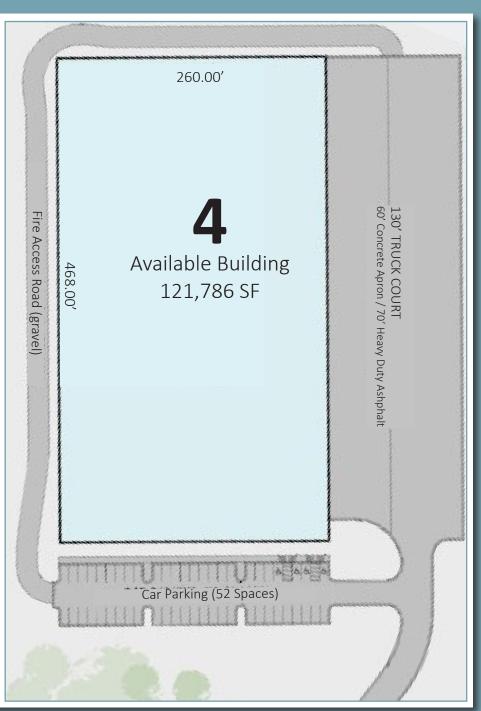

#### **70 Business Park Court**

Total SF: 121,786 SF

Office SF: 1,500 SF

Clear Height: 32'

Dock Highs: 27 (9' x 10')

Drive-Ins: 2 (12' x 14')

Sprinkler System: ESFR

Dock Equipment: 13 - 40lb mechanical pit levelers

(14 more dock levelers can be added for

a total of 27 dock levelers)

Truck Court: 130' (60' concrete, 70' ashphalt)

Construction: Tilt-up Concrete Panel Walls

Column Spacing: 50' D x 52' W (60' loading bay)

Dimmensions: 260' D x 468' L

Floor Slab: 7" Concrete Slab

Warehouse Lighting: LED Fixtures at 30 FC

Car Parks: 52 Spaces

Mechanical: To Suit

Electrical: To Suit

Water/Sewer: Bartow County Water 8" Main

Gas: City of Cartersville Natural Gas 4" Main