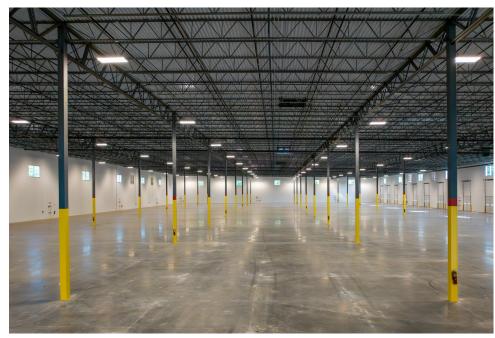

#### **70 Business Park Court**

Total SF: 121,786 SF

Office SF: 1,500 SF

Clear Height: 32'

Dock Highs: 27 (9' x 10')

Drive-Ins: 2 (12' x 14')

Sprinkler System: ESFR

Dock Equipment: 13 - 40lb mechanical pit levelers

(14 more dock levelers can be added for

a total of 27 dock levelers)

Truck Court: 130' (60' concrete, 70' ashphalt)

Construction: Tilt-up Concrete Panel Walls

Column Spacing: 50' D x 52' W (60' loading bay)

Dimmensions: 260' D x 468' L

Floor Slab: 7" Concrete Slab

Warehouse Lighting: LED Fixtures at 30 FC

Car Parks: 52 Spaces

Mechanical: To Suit

Electrical: To Suit

Water/Sewer: Bartow County Water 8" Main

Gas: City of Cartersville Natural Gas 4" Main