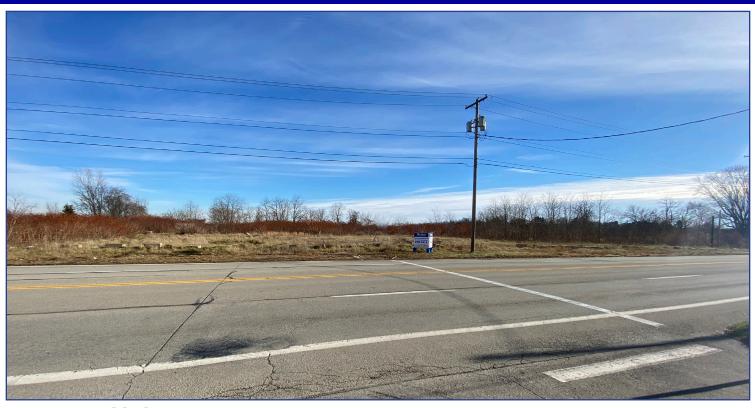

## **Property Highlights:**

**SITE:** Prime Commercial Property consisting of

3.35 +/- acres located on US Route 30

**SIZE:** 3.35 +/- Acres (Undeveloped Land)

**TRAFFIC COUNT:** Approximately 19,163 vehicles per day