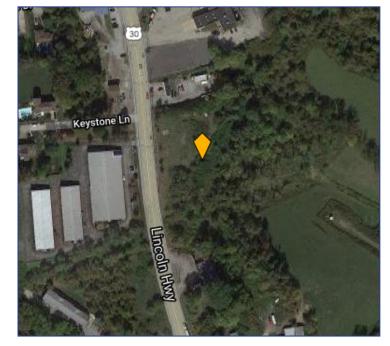

## 14225 US Route 30 Westmoreland County North Huntingdon PA 15642

## **Property Highlights:**

**SITE:** Prime Commercial Property consisting of

3.35 +/- acres located on US Route 30

**SIZE:** 3.35 +/- Acres (Undeveloped Land)

**TRAFFIC COUNT:** Approximately 19,163 vehicles per day