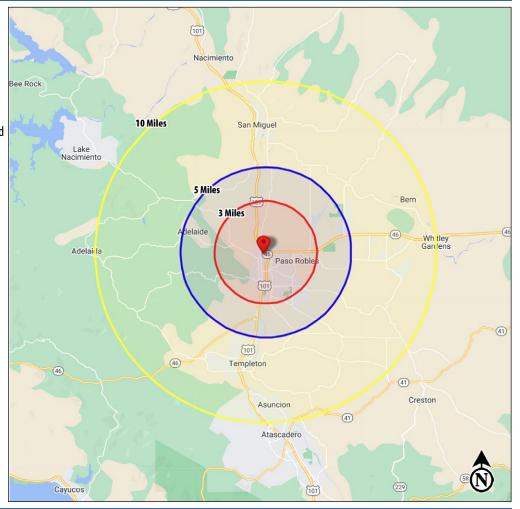

**APN:** 008-051-021; **Lot Size:** 32,826± SF; **Building Size:** 5,374± SF-Divisible

Lease Rate: \$45.00 psf plus NNN

| 2024 Demographics: | 3 Miles   | 5 Miles   | 10 Miles  |
|--------------------|-----------|-----------|-----------|
| Total Population:  | 26,208    | 36,899    | 63,192    |
| Daytime Pop:       | 33,399    | 41,242    | 63,935    |
| Total Households:  | 9,843     | 13,756    | 23,196    |
| Average HH Income: | \$103,193 | \$103,396 | \$114,144 |