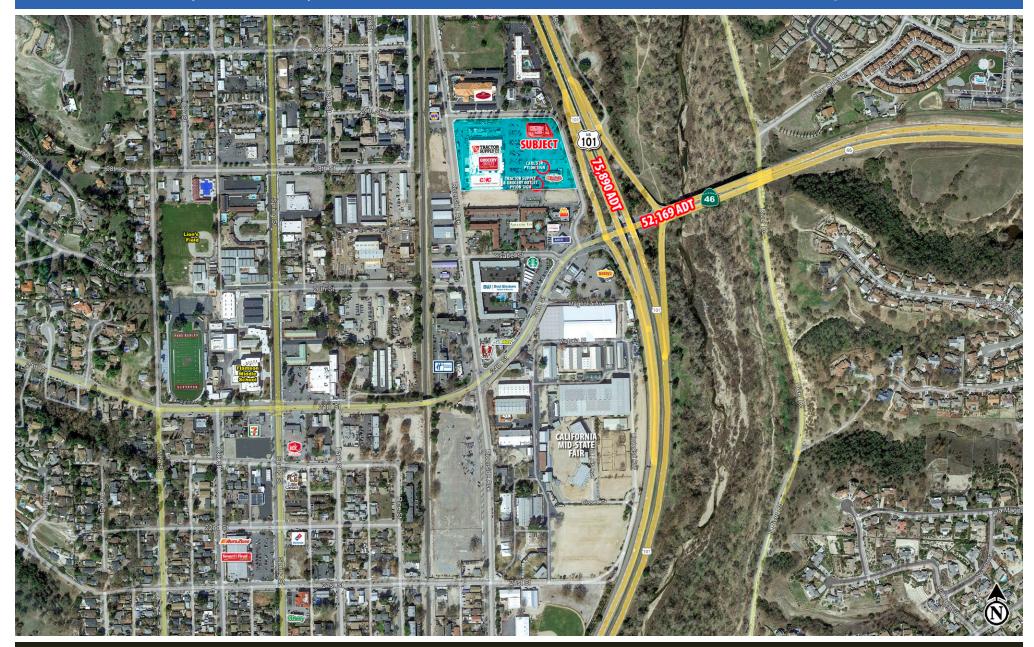

### **Property Highlights:**

The property location is immediately northwest of the convergence of CA State Hwy 101 & Highway 46, positioned directly in front of Tractor Supply Co and adjacent to ramps from both highways  $800\pm$  feet from the center. A large freeway pylon sign displays the center's anchors and faces north and south directions of travel from the freeway. The center and pads experience high-visibility and easy access from both sets of freeway ramps.

### 2024 Traffic Totals:

State Hwy 101 (N/S): 75,890 ADT State Hwy 46: (E/W) 52,169 ADT

Total: 128,059 Avg Daily Traffic

Sources: Kalibrate TrafficMetrix

FOR MORE INFORMATION, CONTACT:

Michael Arfsten, sr. v.p. +1 (559) 447-6233