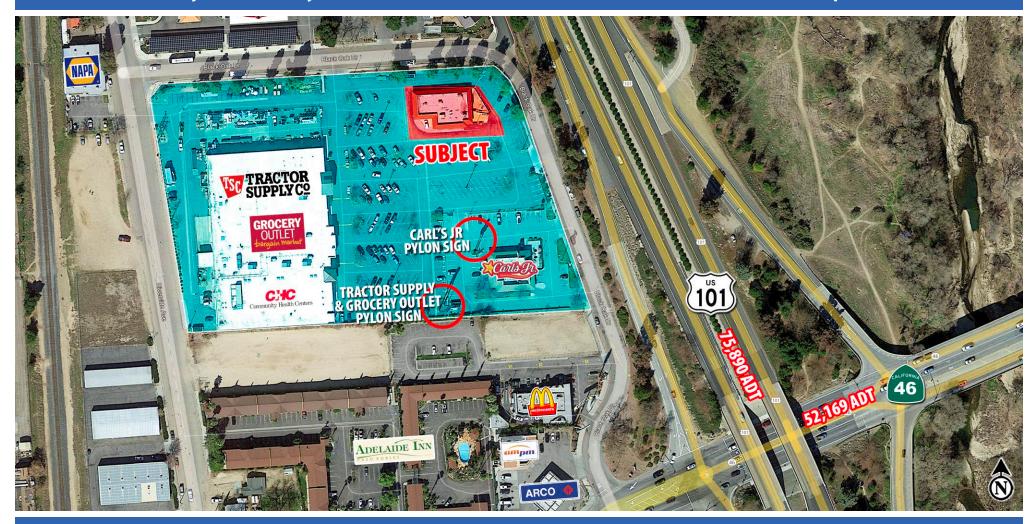

#### **Location Description:**

The subject property is a highway commercial retail pad For Lease located at 2805 Black Oak Drive in Paso Robles, CA. The pad is located in front of Tractor Supply Co., Grocery Outlet, and Community Health Centers. The available pad is across the parking lot from an outparcel location of Carl's Jr. drive-thru restaurant.

### **Property Highlights:**

The property location is immediately northwest of the convergence of CA State Hwy 101 & Highway 46, positioned directly in front of Tractor Supply Co and adjacent to ramps from both highways  $800\pm$  feet from the center. A large freeway pylon sign displays the center's anchors and faces north and south directions of travel from the freeway. The center and pads experience high-visibility and easy access from both sets of freeway ramps.

### 2024 Traffic Totals:

State Hwy 101 (N/S): 75,890 ADT State Hwy 46: (E/W) 52,169 ADT

Total: 128,059 Avg Daily Traffic

Sources: Kalibrate TrafficMetrix

FOR MORE INFORMATION, CONTACT:

Michael Arfsten, sr. v.p. +1 (559) 447-6233