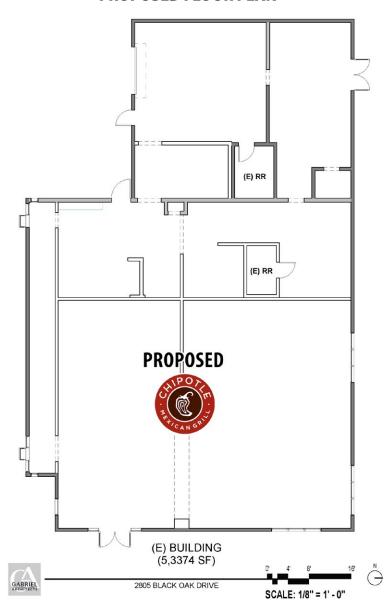

#### PROPOSED FLOOR PLAN

NWQ State Hwy 101 & Hwy 46 · 2805 Black Oak Dr, Paso Robles, San Luis Obispo, CA 93446