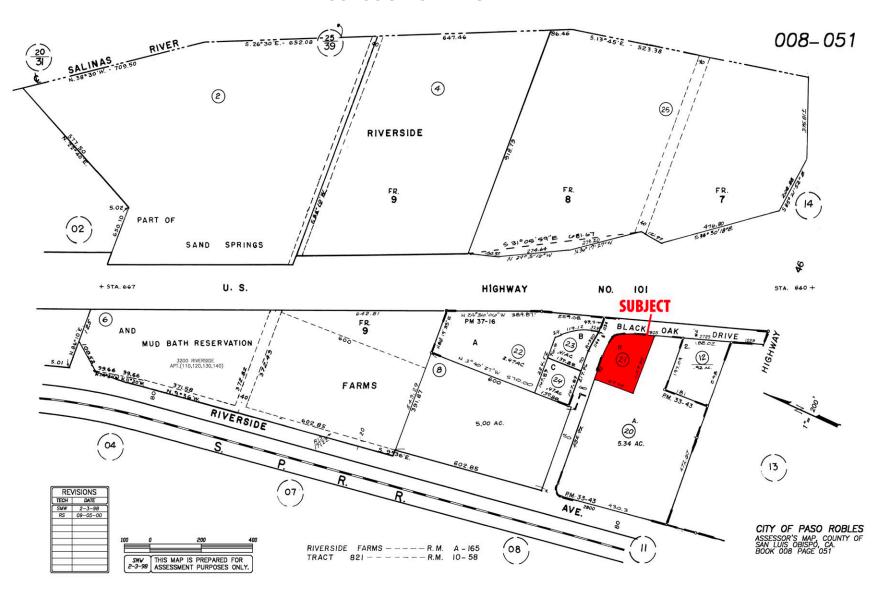

**APN:** 008-051-021; **Lot Size:** 32,826± SF; **Building Size:** 5,374± SF-Divisible

Lease Rate: \$45.00 psf plus NNN

| 2024 Demographics: | 3 Miles   | 5 Miles   | 10 Miles  |
|--------------------|-----------|-----------|-----------|
| Total Population:  | 26,208    | 36,899    | 63,192    |
| Daytime Pop:       | 33,399    | 41,242    | 63,935    |
| Total Households:  | 9,843     | 13,756    | 23,196    |
| Average HH Income: | \$103,193 | \$103,396 | \$114,144 |

### **ASSESSOR'S PARCEL MAP**