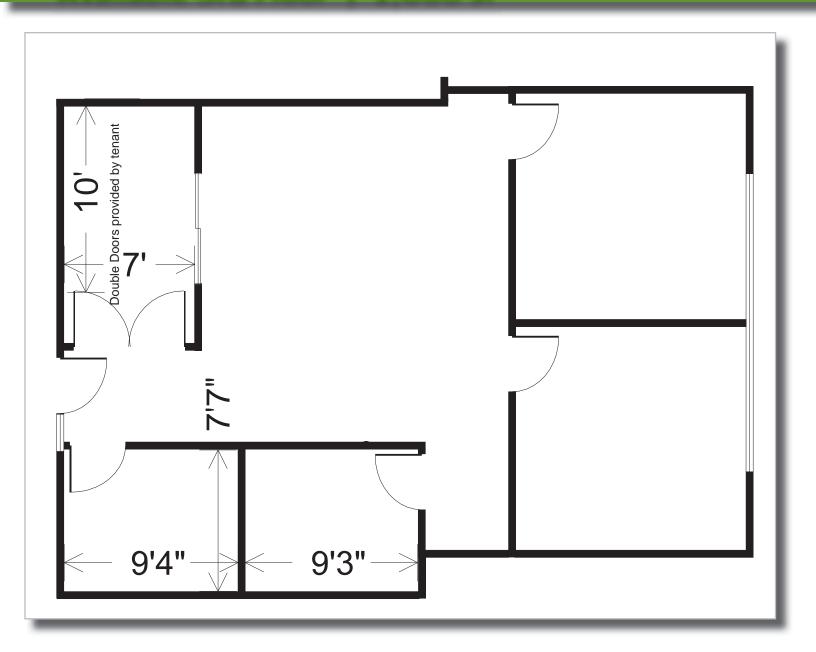

## Grove Office Plaza 515 Grove Street Haddon Heights, NJ

Available 3rd Floor | 1,000 sf

This document/email has been prepared by Wolf Commercial Real Estate, LLC for advertising and general information only. Wolf Commercial Real Estate, LLC makes no guarantees, representations or warranties of any kind, expressed or implied, regarding the information including, but not limited to, warranties of content, accuracy and reliability. Any interested party should undertake their own inquiries as to the accuracy of the information.