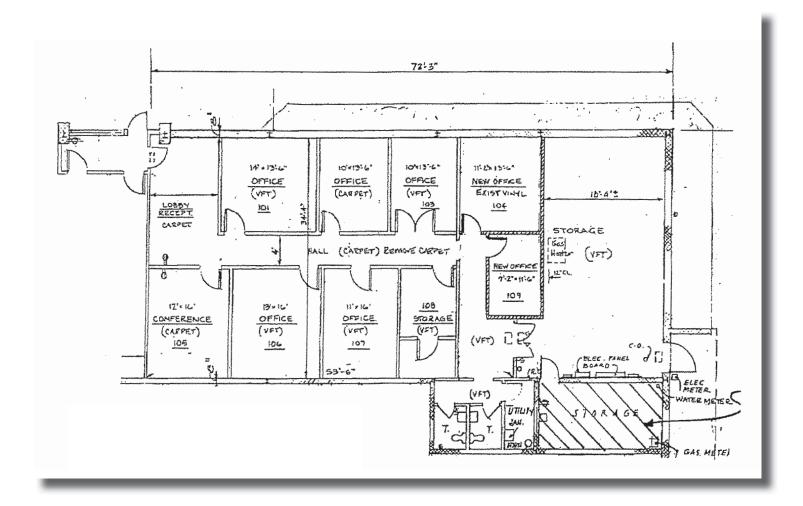

## Grove Office Plaza 515 Grove Street Haddon Heights, NJ

Available 1st Floor | 2,800 sf

This document/email has been prepared by Wolf Commercial Real Estate, LLC for advertising and general information only. Wolf Commercial Real Estate, LLC makes no guarantees, representations or warranties of any kind, expressed or implied, regarding the information including, but not limited to, warranties of content, accuracy and reliability. Any interested party should undertake their own inquiries as to the accuracy of the information.