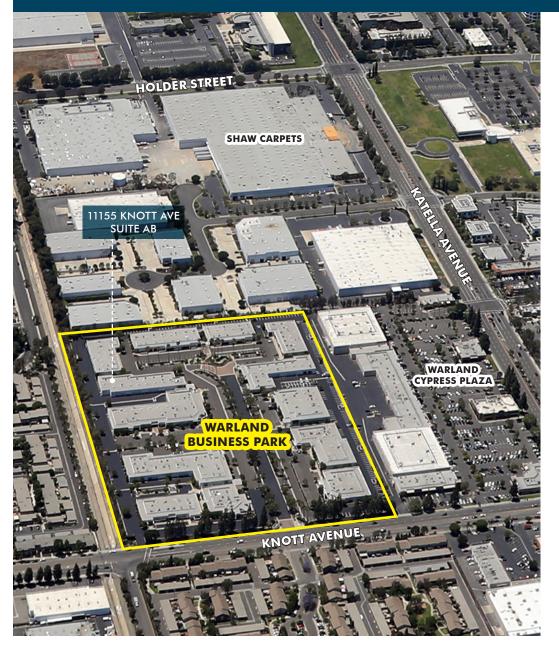

## **PROJECT FEATURES**

| • | 60% Office                                                                       |
|---|----------------------------------------------------------------------------------|
| • | Five (5) Private Offices, Open Office Area, Reception Area                       |
| • | One (1) Grade Level Door                                                         |
| • | 15' Minimum Clear (verify)                                                       |
| • | 3.5:1 Parking                                                                    |
| • | Extensive Glass Line                                                             |
| • | High Image Corporate Park (233,160 SF)                                           |
| • | Award-Winning Architecture                                                       |
| • | Direct Access to Restaurants/Shopping                                            |
| • | People-Oriented Environment                                                      |
| • | Minutes to San Diego (405), Garden Grove (22), and San<br>Gabriel (605) Freeways |
| • | See Reverse for Aerial & Space Plan                                              |