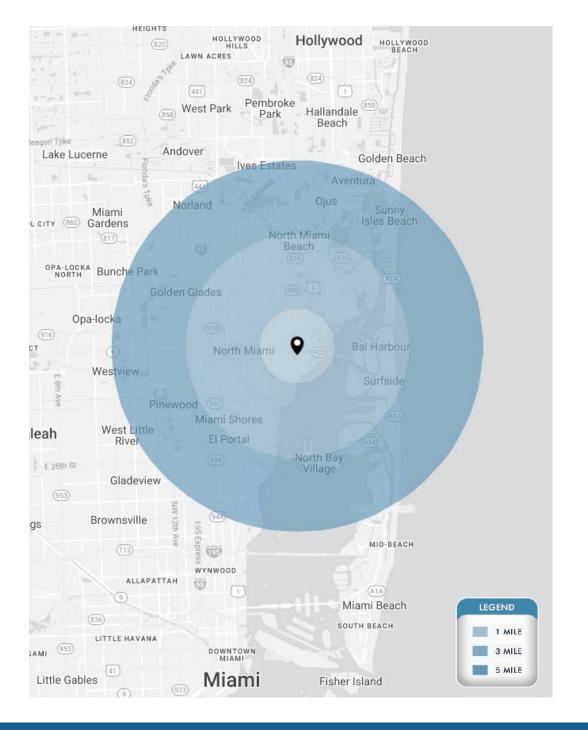

|                       | 1 Mile           | 3 Miles               | 5 Miles               |
|-----------------------|------------------|-----------------------|-----------------------|
| POPULATION            | 26,667           | 152,309               | 400,514               |
| HOUSEHOLDS            | 10,991           | 55,506                | 152,894               |
| DAYTIME EMPLOYEES     | 22,372           | 125,679               | 330,725               |
| AVERAGE HH INCOME     | \$79,683         | \$85,246              | \$81,701              |
|                       |                  |                       |                       |
|                       | 5 Minutes        | 10 Minutes            | 15 Minutes            |
| POPULATION            | 5 Minutes 61,712 | 10 Minutes<br>202,271 | 15 Minutes<br>479,520 |
| POPULATION HOUSEHOLDS |                  |                       |                       |
|                       | 61,712           | 202,271               | 479,520               |
| HOUSEHOLDS            | 61,712<br>23,520 | 202,271<br>74,167     | 479,520<br>182,925    |