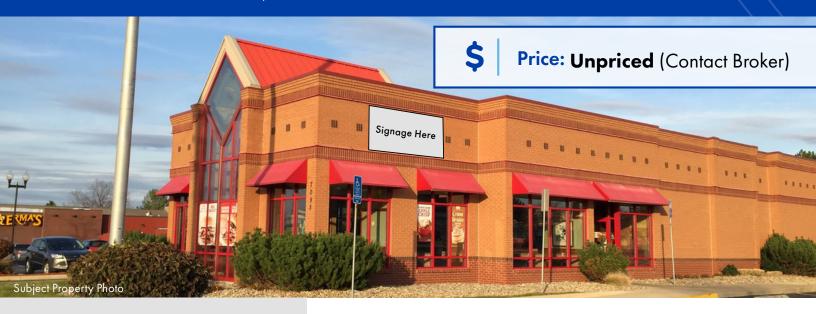

# **VACANT BUILDING (FORMER FAST FOOD QSR)**

7095 ENGLE ROAD | MIDDLEBURG HEIGHTS (CLEVELAND), OHIO 44130

Northmarq ("Northmarq"), on behalf of Ownership as its exclusive advisor, is pleased to offer for sale the 100% fee simple interest in the single-tenant retail property located at 7095 Engle Road, Middleburg Heights (Cleveland), Ohio 44130 (the "Property"). The Property is positioned along one of Middleburg Heights' primary retail corridors with exceptional access to nearby Interstate 71.

Constructed in 2003, the Property encompasses a ±3,700 SF building on a large ± 1.23-acre parcel. It features a drive thru.